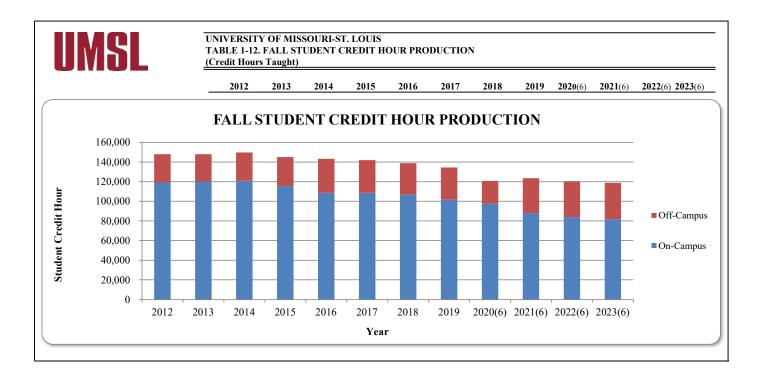

| UMSL                                                      | UNIVERS<br>TABLE 1-1<br>(Credit Ho | 2. FALL S         | STUDENT           |                   |                   | ODUCTIO           | ON                |                   |                  |                  |                  |                        |
|-----------------------------------------------------------|------------------------------------|-------------------|-------------------|-------------------|-------------------|-------------------|-------------------|-------------------|------------------|------------------|------------------|------------------------|
|                                                           | 2012                               | 2013              | 2014              | 2015              | 2016              | 2017              | 2018              | 2019              | <b>2020</b> (6)  | <b>2021</b> (6)  | <b>2022</b> (6)  | <b>2023</b> (6)        |
| College of Arts and Sciences(1)(2)<br>Undergraduate (Day) | 48,005                             | 48,619            | 48,635            | 45,314            | 51,256            | 50,611            | 48,804            | 44,846            | 45,695           | 38,825           | 36,566           | 35,847                 |
| Undergraduate (Evening)(5)                                | 7,303                              | 6,786             | 6,515             | 5,664             | 5,440             | 5,155             | 5,173             | 5,000             | 1,397            | 2,006            | 2,634            | 2,686                  |
| Graduate                                                  | 3,886                              | 3,607             | 3,448             | 3,561             | 3,705             | 3,162             | 3,038             | 3,190             | 2,817            | 2,794            | 2,784            | 2,424                  |
| Subtotal                                                  | 59,194                             | 59,012            | 58,598            | 54,539            | 60,401            | 58,928            | 57,015            | 53,036            | 49,909           | 43,625           | 41,984           | 40,957                 |
| College of Business Administration                        | 11.050                             | 11 (74            | 12 210            | 11.02.4           | 12 270            | 12.042            | 12 (77            | 12.057            | 10.071           | 12 075           | 10.040           | 10.010                 |
| Undergraduate (Day)<br>Undergraduate (Evening)(5)         | 11,058<br>4,261                    | 11,674<br>4,455   | 12,218<br>4,451   | 11,934<br>4,401   | 13,279<br>2,943   | 13,843<br>3,028   | 13,677<br>2,619   | 13,057<br>2,209   | 13,871<br>828    | 12,075<br>1,363  | 10,940<br>1,050  | 10,918<br>678          |
| Graduate (Evening)(5)                                     | 2,855                              | 2,974             | 2,973             | 3,289             | 3,174             | 3,028             | 2,019             | 2,209             | 3,106            | 3,571            | 3,957            | 4,296                  |
| Subtotal                                                  | 18,174                             | 19,103            | 19,642            | 19,624            | 19,396            | 19,901            | 19,269            | 18,185            | 17,805           | 17,009           | 15,947           | 15,892                 |
| College of Education                                      |                                    |                   |                   |                   |                   |                   |                   |                   |                  |                  |                  |                        |
| Undergraduate (Day)                                       | 5,436                              | 5,629             | 5,639             | 5,881             | 4,923             | 4,561             | 4,365             | 3,866             | 4,625            | 4,452            | 4,228            | 4,284                  |
| Undergraduate (Evening)(5)                                | 971                                | 885               | 1,110             | 937               | 610               | 414               | 557               | 894               | 571              | 679              | 566              | 474                    |
| Graduate<br>Subtotal                                      | 4,670                              | 4,404 10,918      | 4,906             | 5,373<br>12,191   | 5,507<br>11,040   | 7,164             | 7,393             | 7,675             | 6,887<br>12,083  | 6,388<br>11,519  | 6,575<br>11,369  | <u>6,373</u><br>11,131 |
| College of Fine Arts & Communication                      | ,                                  | 10,918            | 11,055            | 12,191            | 11,040            | 12,139            | 12,315            | 12,435            | 12,085           | 11,319           | 11,509           | 11,131                 |
| Undergraduate (Day)                                       | 10,678                             | 10,522            | 10,693            | 9,722             |                   |                   |                   | 6                 | 0                | 0                | 0                | 0                      |
| Undergraduate (Evening)(5)                                | 904                                | 602               | 624               | 525               |                   |                   |                   | 0                 | 0                | 0                | 0                | 0                      |
| Graduate                                                  | 151                                | 239               | 168               | 137               |                   |                   |                   | 0                 | 0                | 0                | 0                | 0                      |
| Subtotal                                                  | 11,733                             | 11,363            | 11,485            | 10,384            | 0                 | 0                 | 0                 | 6                 | 0                | 0                | 0                | 0                      |
| English as a Second Language(3)                           |                                    |                   |                   |                   |                   |                   |                   |                   |                  |                  |                  |                        |
| Undergraduate (Day)                                       | 708                                | 496               | 414               | 375               |                   |                   |                   |                   |                  |                  |                  |                        |
| Undergraduate (Evening)(5)<br>Graduate                    | 0<br>8                             | 27<br>8           | 0<br>8            | 0<br>22           |                   |                   |                   |                   |                  |                  |                  |                        |
| Subtotal                                                  | 716                                | 531               | 422               | 397               | 0                 | 0                 | 0                 | 0                 | 0                | 0                | 0                | 0                      |
| Honors College                                            | /10                                | 551               | 122               | 571               | 0                 | 0                 | 0                 | Ŭ                 | 0                | 0                | 0                | 0                      |
| Undergraduate (Day)                                       | 2,088                              | 2,156             | 2,134             | 2,184             | 2,174             | 2,238             | 2,192             | 2,296             | 2,028            | 1,916            | 2,213            | 2,075                  |
| Undergraduate (Evening)(5)                                | 54                                 | 36                | 39                | 54                | 45                | 87                | 42                | 132               | 147              | 75               | 93               | 114                    |
| Graduate                                                  |                                    |                   |                   |                   |                   |                   |                   |                   |                  |                  |                  |                        |
| Subtotal                                                  | 2,142                              | 2,192             | 2,173             | 2,238             | 2,219             | 2,325             | 2,234             | 2,428             | 2,175            | 1,991            | 2,306            | 2,189                  |
| College of Nursing<br>Undergraduate (Day)                 | 4,837                              | 4,890             | 4,881             | 4,534             | 4,624             | 4,714             | 5,334             | 4,849             | 5,830            | 4,743            | 4,032            | 3,576                  |
| Undergraduate (Evening)(5)                                | 4,857                              | 4,890             | 1,169             | 4,334             | 4,024             | 4,714             | 3,334<br>344      | 4,849             | 3,830<br>0       | 4,745            | 4,032            | 3,370<br>0             |
| Graduate                                                  | 974                                | 1,103             | 1,136             | 1,322             | 1,340             | 1,280             | 1,512             | 1,577             | 1,646            | 1,417            | 915              | 690                    |
| Subtotal                                                  | 6,722                              | 7,320             | 7,186             | 7,011             | 6,842             | 6,548             | 7,190             | 6,911             | 7,476            | 6,160            | 4,947            | 4,266                  |
| Graduate School                                           |                                    |                   |                   |                   |                   |                   |                   |                   |                  |                  |                  |                        |
| Undergraduate (Day)                                       | 5                                  |                   |                   |                   |                   |                   |                   |                   |                  |                  |                  |                        |
| Undergraduate (Evening)(5)                                |                                    |                   | 40.5              |                   |                   | • • • •           |                   |                   |                  |                  |                  |                        |
| Graduate<br>Subtotal                                      | <u>503</u><br>508                  | 450               | 405               | 314<br>314        | 324               | 290<br>290        | 320               | 0                 | 0                | 0                | 0                | 0                      |
| Subtotal<br>School of Social Work(2)                      | 508                                | 430               | 405               | 514               | 324               | 290               | 320               | 0                 | 0                | 0                | 0                | 0                      |
| Undergraduate (Day)                                       | 1,121                              | 1,157             | 1,161             | 1,120             | 1,214             | 1,179             | 1,036             | 1,161             | 1,100            | 1,129            | 902              | 786                    |
| Undergraduate (Evening)(5)                                | 655                                | 570               | 521               | 621               | 680               | 513               | 402               | 324               | 256              | 220              | 269              | 264                    |
| Graduate                                                  | 1,135                              | 1,204             | 1,172             | 1,345             | 1,103             | 1,276             | 1,315             | 1,298             | 1,312            | 1,207            | 1,115            | 991                    |
| Subtotal                                                  | 2,911                              | 2,931             | 2,854             | 3,086             | 2,997             | 2,968             | 2,753             | 2,783             | 2,668            | 2,556            | 2,286            | 2,041                  |
| UMSL/WU Engineering                                       |                                    |                   |                   |                   |                   |                   |                   |                   |                  |                  |                  |                        |
| Undergraduate (Day)                                       | 194                                | 215               | 234               | 176               | 176               | 249               | 327               | 158               | 1,460            | 306              | 142              | 222                    |
| Undergraduate (Evening)(35)                               | 1,878                              | 2,192             | 2,352             | 2,100             | 1,784             | 1,708             | 1,767             | 2,017             | 711              | 1,521            | 1,551            | 1,475                  |
| Graduate<br>Subtotal                                      | 2,072                              | 2,407             | 2,586             | 2,276             | 1,960             | 1,957             | 2,094             | 2,175             | 2,171            | 1,827            | 1,693            | 1,697                  |
| Subiotal                                                  | 2,072                              | 2,407             | 2,380             | 2,270             | 1,900             | 1,937             | 2,094             | 2,175             | 2,171            | 1,627            | 1,095            | 1,097                  |
| College of Optometry                                      | 3,469                              | 3,506             | 3,584             | 3,276             | 3,237             | 3,331             | 3,394             | 3,425             | 3,281            | 3,245            | 3,256            | 3,322                  |
| Other (CO-OP, Military Science)(4)                        |                                    |                   |                   |                   |                   |                   |                   |                   |                  |                  |                  |                        |
| Undergraduate (Day)                                       | 320                                | 380               | 320               | 186               | 194               | 210               | 156               | 190               | 26               | 81               | 129              | 114                    |
| Undergraduate (Evening)(5)                                | 0                                  | 0                 | 0                 | 0                 | 0                 | 0                 | 0                 | 0                 | 0                | 0                | 0                | 0                      |
| Graduate                                                  | 9                                  | 0                 | 12                | 33                | 9                 | 9                 | 10                | 0                 | 0                | 0                | 0                | 0                      |
| Subtotal                                                  | 329                                | 380               | 332               | 219               | 203               | 219               | 166               | 190               | 26               | 81               | 129              | 114                    |
| Residence Centers<br>Undergraduate (Day)                  |                                    |                   |                   |                   |                   |                   |                   |                   |                  |                  |                  |                        |
| Graduate                                                  |                                    |                   |                   |                   |                   |                   |                   |                   |                  |                  |                  |                        |
| Subtotal                                                  | 0                                  | 0                 | 0                 | 0                 | 0                 | 0                 | 0                 | 0                 | 0                | 0                | 0                | 0                      |
| Video                                                     |                                    |                   |                   |                   |                   |                   |                   |                   |                  |                  |                  |                        |
| Undergraduate (Day)                                       |                                    |                   |                   |                   |                   |                   |                   |                   |                  |                  |                  |                        |
| Graduate                                                  |                                    |                   |                   |                   |                   |                   |                   |                   |                  |                  |                  |                        |
| Subtotal                                                  | 0<br>119,047                       | 0                 | 0                 | 0                 | 0<br>108,619      | 0<br>108,606      | 0                 | 0                 | 0<br>97,594      | 0<br>88,013      | 0<br>83,917      | 0<br>81,609            |
| <b>On-Campus Total Credit Hours</b>                       | 119,047                            | 120,115           | 120,922           | 115,555           | 108,019           | 108,000           | 100,/50           | 101,574           | 97,594           | 88,013           | 83,917           | 81,009                 |
| Summary                                                   |                                    |                   |                   |                   |                   |                   |                   |                   |                  |                  |                  |                        |
| On-Campus                                                 |                                    |                   |                   |                   |                   |                   |                   |                   |                  |                  |                  |                        |
| Undergraduate (Day)                                       | 84,450                             | 85,738            | 86,329            | 81,426            | 77,840            | 77,605            | 75,891            | 70,429            | 74,635           | 63,527           | 59,152           | 57,822                 |
| Undergraduate (Evening)(5)                                | 16,937                             | 16,880            | 16,781            | 15,457            | 12,380            | 11,459            | 10,904            | 11,061            | 3,910            | 5,864            | 6,163            | 5,691                  |
| Graduate<br>Subtotal                                      | 17,660<br>119,047                  | 17,495<br>120,113 | 17,812<br>120,922 | 18,672<br>115,555 | 18,399<br>108,619 | 19,542<br>108,606 | 19,955<br>106,750 | 20,084<br>101,574 | 19,049<br>97,594 | 18,622<br>88,013 | 18,602<br>83,917 | 18,096<br>81,609       |
| Off-Campus                                                | 117,047                            | 120,113           | 120,722           | 113,333           | 100,019           | 100,000           | 100,730           | 101,574           | 1,394            | 00,013           | 03,717           | 01,009                 |
| Undergraduate (Day)                                       | 25,670                             | 24,747            | 25,870            | 27,161            | 31,840            | 32,510            | 32,097            | 32,844            | 23,109           | 35,413           | 36,447           | 37,196                 |
| Undergraduate (Evening)(5)                                | 488                                | 670               | 740               | 748               | 737               | 688               | 0                 | 0                 | 0                | 0                | 0                | 0                      |
| Graduate                                                  | 2,814                              | 2,437             | 2,062             | 1,536             | 1,932             | 33                | 0                 | 0                 | 0                | 0                | 0                | 0                      |
| Subtotal                                                  | 28,972                             | 27,854            | 28,672            | 29,445            | 34,509            | 33,231            | 32,097            | 32,844            | 23,109           | 35,413           | 36,447           | 37,196                 |
| Grand Total Credit Hours                                  | 148,019                            | 147,967           | 149,594           | 145,000           | 143,128           | 141,837           | 138,847           | 134,418           | 120,703          | 123,426          | 120,364          | 118,805                |