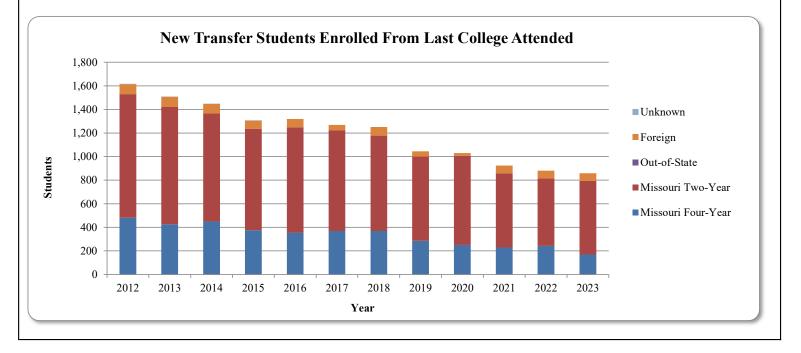

## UNIVERSITY OF MISSOURI-ST. LOUIS TABLE 1-16. FALL NEW TRANSFER STUDENTS ENROLLED FROM LAST COLLEGE ATTENDED

| Institutions                             | 2012  | 2013  | 2014  | 2015  | 2016  | 2017  | 2018  | 2019  | 2020  | 2021  | 2022  | 2023  |
|------------------------------------------|-------|-------|-------|-------|-------|-------|-------|-------|-------|-------|-------|-------|
| Missouri Four-Year                       | 481   | 426   | 449   | 375   | 355   | 368   | 368   | 286   | 250   | 229   | 242   | 170   |
| Missouri Two-Year                        | 1,045 | 994   | 917   | 861   | 893   | 856   | 810   | 714   | 756   | 628   | 572   | 624   |
| Out-of-State                             | 356   | 294   | 299   | 248   | 247   | 271   | 265   | 224   | 240   | 226   | 247   | 208   |
| Foreign                                  | 88    | 88    | 81    | 69    | 71    | 45    | 73    | 44    | 23    | 67    | 66    | 64    |
| Unknown                                  | 2     | 2     | 2     | 3     | 0     | 0     | 0     | 0     | 0     | 0     | 0     | 0     |
| TOTAL                                    | 1,972 | 1,804 | 1,748 | 1,556 | 1,566 | 1,540 | 1,516 | 1,268 | 1,269 | 1,150 | 1,127 | 1,066 |
| Dovoontogoo                              |       |       |       |       |       |       |       |       |       |       |       |       |
| <u>Percentages</u><br>Missouri Four-Year | 24%   | 24%   | 26%   | 24%   | 23%   | 24%   | 24%   | 23%   | 20%   | 20%   | 21%   | 16%   |
| Missouri Two-Year                        | 53%   | 55%   | 52%   | 55%   | 57%   | 56%   | 53%   | 56%   | 60%   | 55%   | 51%   | 59%   |
| Out-of-State                             | 18%   | 16%   | 17%   | 16%   | 16%   | 18%   | 17%   | 18%   | 19%   | 20%   | 22%   | 20%   |
| Foreign                                  | 4%    | 5%    | 5%    | 4%    | 5%    | 3%    | 5%    | 3%    | 2%    | 6%    | 6%    | 6%    |
| Unknown                                  | 0%    | 0%    | 0%    | 0%    | 0%    | 0%    | 0%    | 0%    | 0%    | 0%    | 0%    | 0%    |
| TOTAL                                    | 100%  | 100%  | 100%  | 100%  | 100%  | 100%  | 100%  | 100%  | 100%  | 100%  | 100%  | 100%  |

Source: University of Missouri-St. Louis, Office of the Registrar, Enrollment Summary Reports (most recent Fall 2023)