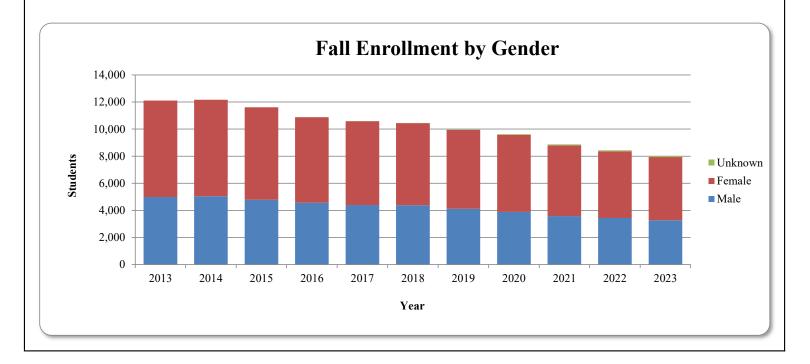

## UNIVERSITY OF MISSOURI-ST. LOUIS TABLE 1-5. FALL ENROLLMENT BY GENDER (On-Campus Headcount)

|             | 2013   | 2014   | 2015   | 2016   | 2017   | 2018   | 2019  | 2020  | 2021  | 2022  | 2023  |
|-------------|--------|--------|--------|--------|--------|--------|-------|-------|-------|-------|-------|
| Female      | 7,118  | 7,121  | 6,822  | 6,320  | 6,193  | 6,054  | 5,826 | 5,692 | 5,227 | 4,920 | 4,658 |
| Male        | 4,990  | 5,040  | 4,790  | 4,552  | 4,396  | 4,385  | 4,115 | 3,896 | 3,580 | 3,444 | 3,282 |
| Unknown     | -      | -      | -      | -      | 1      | 22     | 20    | 42    | 59    | 64    | 83    |
| TOTAL       | 12,108 | 12,161 | 11,612 | 10,872 | 10,590 | 10,461 | 9,961 | 9,630 | 8,866 | 8,428 | 8,023 |
|             |        |        |        |        |        |        |       |       |       |       |       |
| Percentages |        |        |        |        |        |        |       |       |       |       |       |
| Female      | 58.8%  | 58.6%  | 58.7%  | 58.1%  | 58.5%  | 57.9%  | 58.5% | 59.1% | 59.0% | 58.4% | 58.1% |
| Male        | 41.2%  | 41.4%  | 41.3%  | 41.9%  | 41.5%  | 41.9%  | 41.3% | 40.5% | 40.4% | 40.9% | 40.9% |