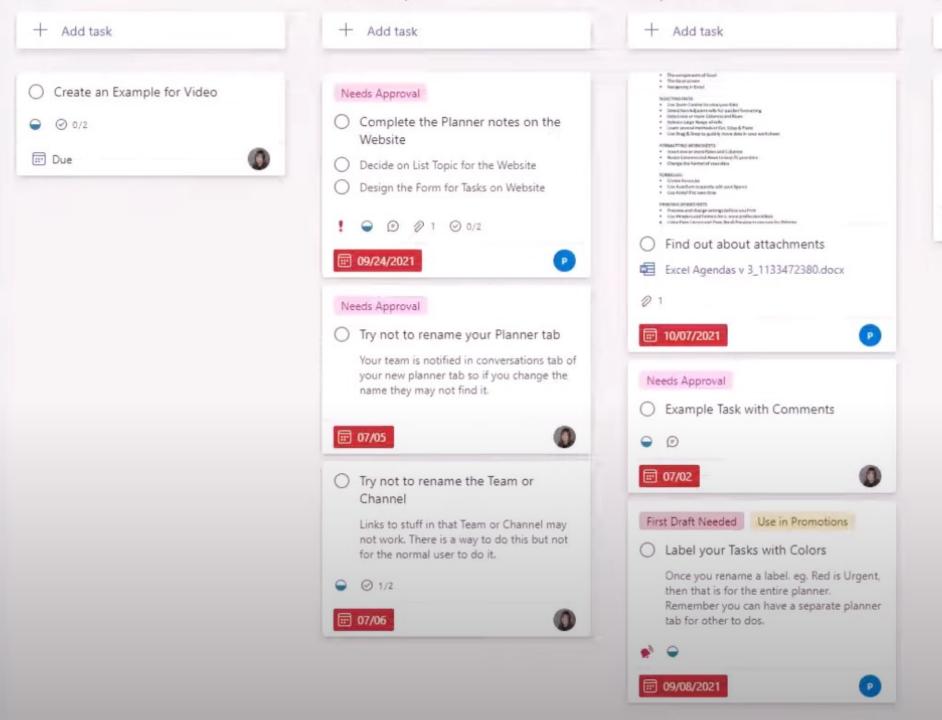

## **Microsoft Tasks** By Planner YouTube Tutorial: https://www.youtube.com/watch?v=ZtsK0A6KnL0

#### Ultimate Task Management

- Manage your To Do's
- Assign Tasks to Others
- Include Notes, lists, comments & files
- Attach Deadlines
- Get Reminders
- Track Tasks easily
- Integrate with To Do and Outlook calendar
- Integral part of a Team

#### First Draft Needed

O Can assign 1 To do to 11 people max

Because you have a meeting and you want everyone to prepare for that meeting, you can assign to all of them (upto 11) at 1 time.

|   |                      | All Active ~      | Filter ~ List | Board | Charts Schedule |
|---|----------------------|-------------------|---------------|-------|-----------------|
|   | Task title           | Assigned to       | Priority      | Due   | Bucket ↓        |
| + | Add a task           |                   |               |       |                 |
| 0 | Negotiate pricing •  | EH Elva Hebert    | <b>\</b>      | 7/8   | Pre-Process     |
| 0 | Record supplier n    | EH Elva Hebert    | !             | 7/11  | Pre-Process     |
| 0 | Evaluate supplie 🔲 👄 | GG Greta Gilliam  | <b>\</b>      | 7/18  | Pre-Process     |
| 0 | Review suppliers s   | BB Brittney Beach |               | 7/30  | Pre-Process     |