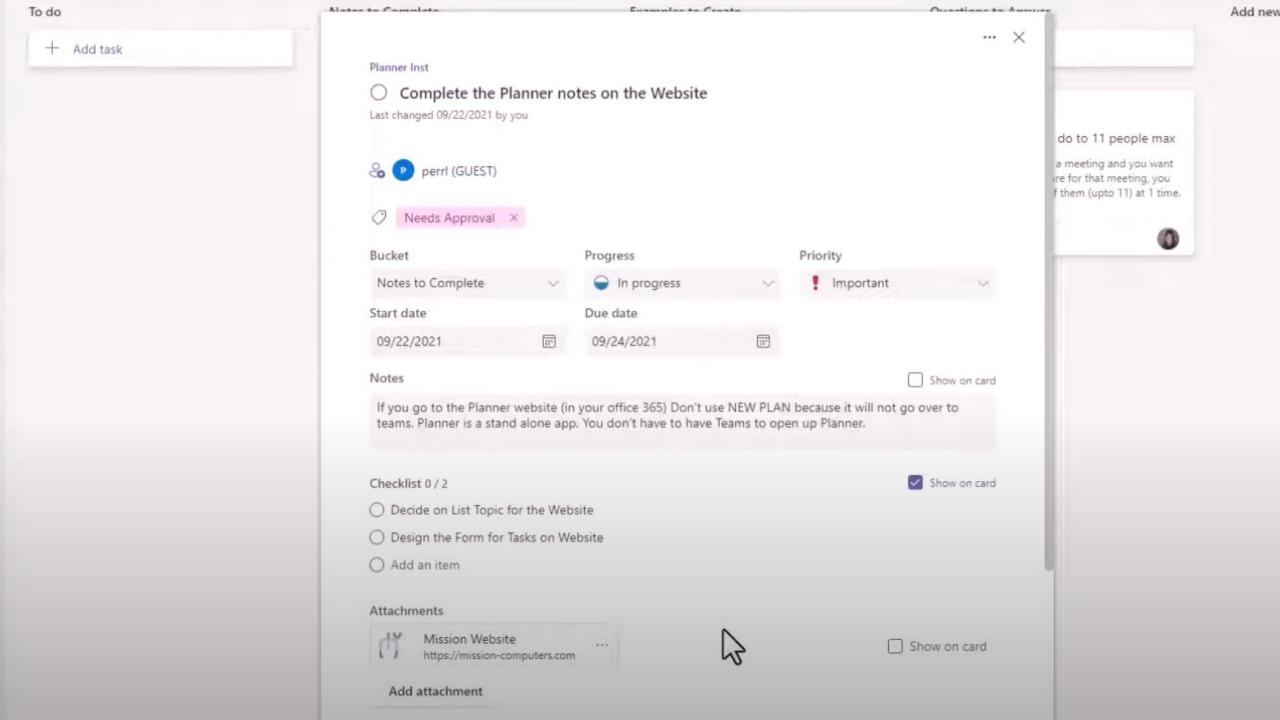

## **Microsoft Tasks** By Planner YouTube Tutorial: https://www.youtube.com/watch?v=ZtsK0A6KnL0

#### Ultimate Task Management

- Manage your To Do's
- Assign Tasks to Others
- Include Notes, lists, comments & files
- Attach Deadlines
- Get Reminders
- Track Tasks easily
- Integrate with To Do and Outlook calendar
- Integral part of a Team