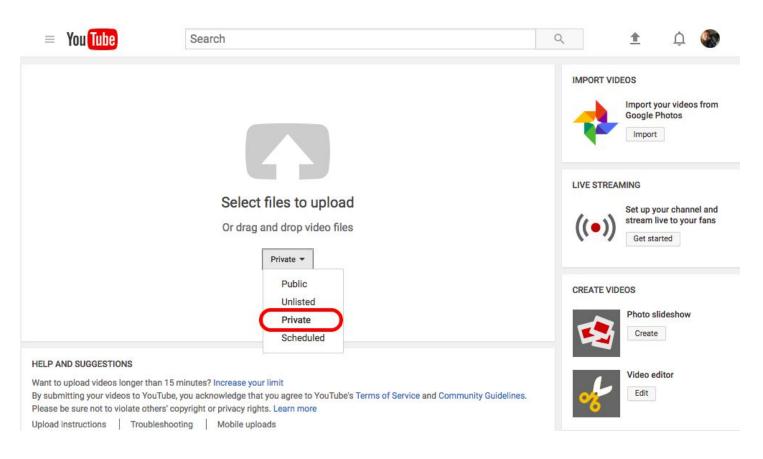

4) From the upload window, you will be able to select your viewing level. For this class, we recommend a private label.

5) After you select private, click the arrow to upload your video:

6) When uploading your video, you will see this screen. Do not close this window until upload is complete.