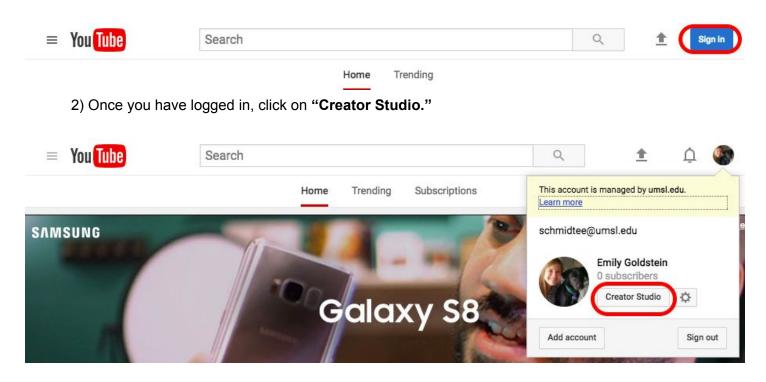

## Creating a YouTube Channel

1) Navigate to <a href="https://www.youtube.com">https://www.youtube.com</a>. Login to youtube with your UMSL Google credentials by clicking "Sign In."

3) Inside creator studio, you will upload your video. Click the upload video button (circled in red below).