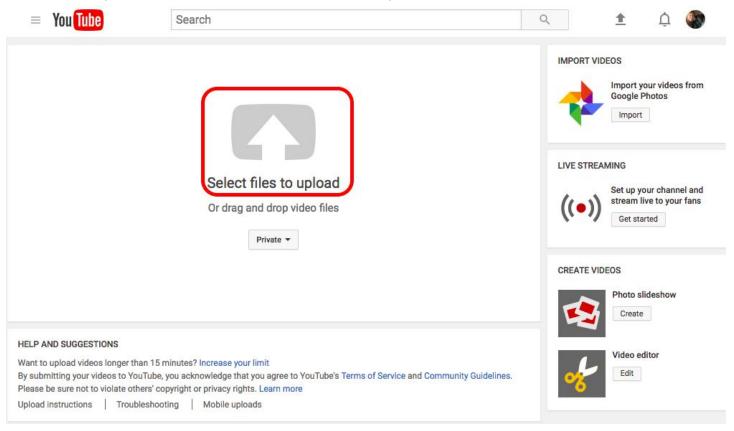

4) From the upload window, you will be able to select your viewing level. For this class, we recommend a private label.

5) After you select private, click the arrow to upload your video:

6) When uploading your video, you will see this screen. Do not close this window until upload is complete.