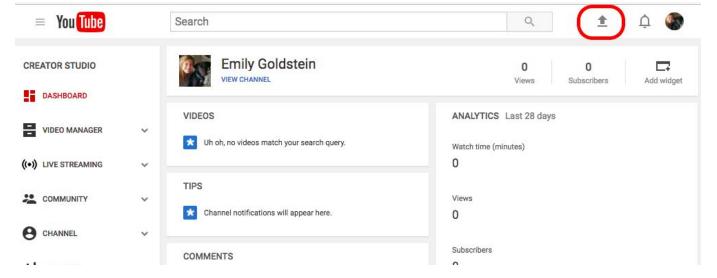

## Creating a YouTube Channel

1) Navigate to <a href="https://www.youtube.com">https://www.youtube.com</a>. Login to youtube with your UMSL Google credentials by clicking "Sign In."

3) Inside creator studio, you will upload your video. Click the upload video button (circled in red below).