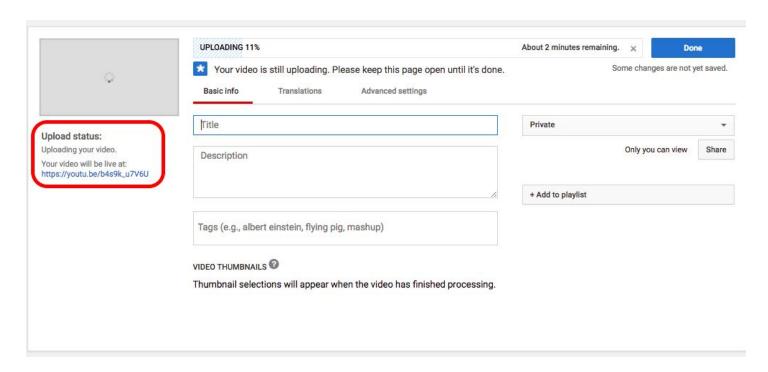

4) From the upload window, you will be able to select your viewing level. For this class, we recommend a private label.

5) After you select private, click the arrow to upload your video:

6) When uploading your video, you will see this screen. Do not close this window until upload is complete.

7) Use the link above to share with instructor and/or class.