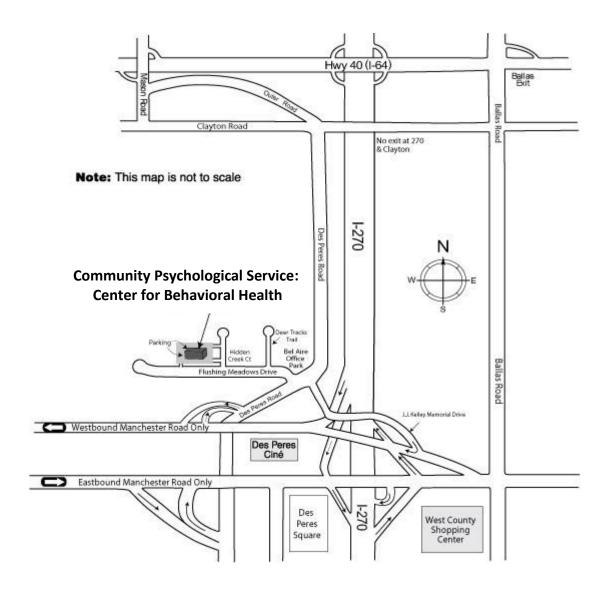

# Directions to Community Psychological Service: Center for Behavioral Health

12837 Flushing Meadows Drive, Suite 220, Town & Country, MO 63131 Ph: 314-516-5824

#### From 270 Southbound

- Take Hwy 100/Manchester Road Exit 9
- Merge onto Manchester Road and stay to the right
- Take exit toward Des Peres Road
- Turn Left (North) on Des Peres Road at stop light and then turn left (West) into the Bel Aire Office Park at Flushing Meadows Drive

**12837 Flushing Meadows Drive** is a brown building on your right. Parking can be accessed off Flushing Meadows Drive or Hidden Creek Court. Handicap-accessible parking is at the front of the building. CPS is located on the 2<sup>nd</sup> Floor.

### From 270 Northbound

- Take Hwv. 100/Manchester Road Exit 9
- Turn Left (West) on Manchester Road and merge into rightmost lane (Des Peres Road Exit)
- Take exit toward Des Peres Road
- Turn Left (North) on Des Peres Road at stop light and then turn left (West) into the Bel Aire Office Park at Flushing Meadows Drive

### From Manchester Road Eastbound

- Proceed to the Des Peres Road exit, the first exit past Barrett Station Road on the right
- · At the stop light turn left (North) on Des Peres Road and proceed through two more stop lights
- Turn left into the Bel Aire Office Park on Flushing Meadows Drive

#### From Manchester Road Westbound

- Proceed to the Des Peres Road exit, the first exit after passing over Hwy. 270 on the right
- · At the stop light turn left (North) on Des Peres Road and proceed through two more stop lights
- Turn left into the Bel Aire Office Park on Flushing Meadows Drive