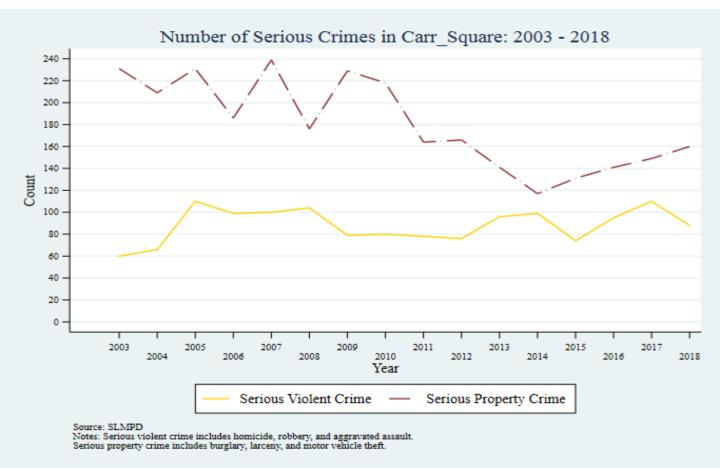

Supplemental Graphs Providing Trends in Arrests and Crime by Neighborhood from 2002 to 2018

Lee Ann Slocum, Dale Dan-Irabor, Claire Greene <sup>1</sup> Department of Criminology & Criminal Justice, University of Missouri - St. Louis