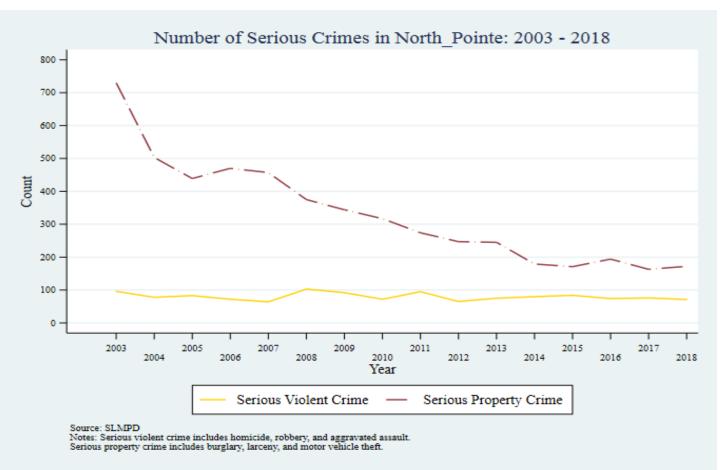

Supplemental Graphs Providing Trends in Arrests and Crime by Neighborhood from 2002 to 2018

Lee Ann Slocum, Dale Dan-Irabor, Claire Greene <sup>1</sup> Department of Criminology & Criminal Justice, University of Missouri - St. Louis