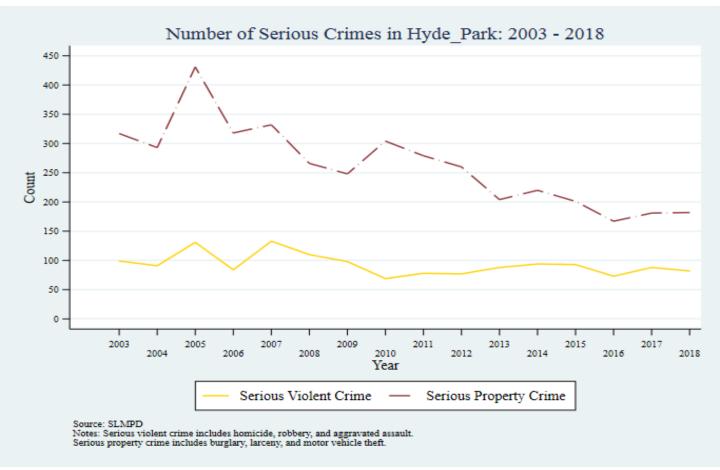

Supplemental Graphs Providing Trends in Arrests and Crime by Neighborhood from 2002 to 2018

Lee Ann Slocum, Dale Dan-Irabor, Claire Greene <sup>1</sup> Department of Criminology & Criminal Justice, University of Missouri - St. Louis