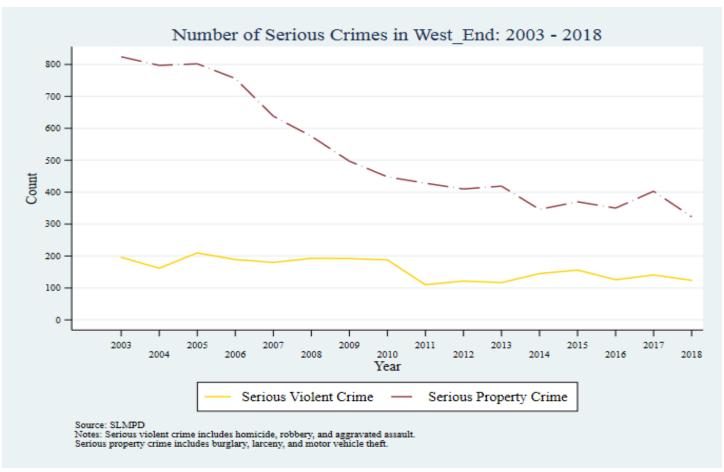

Supplemental Graphs Providing Trends in Arrests and Crime by Neighborhood from 2002 to 2018

Lee Ann Slocum, Dale Dan-Irabor, Claire Greene <sup>1</sup> Department of Criminology & Criminal Justice, University of Missouri - St. Louis