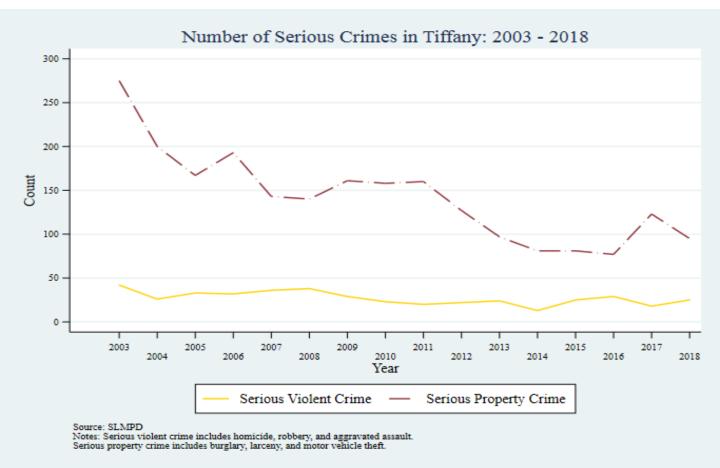

Supplemental Graphs Providing Trends in Arrests and Crime by Neighborhood from 2002 to 2018

Lee Ann Slocum, Dale Dan-Irabor, Claire Greene <sup>1</sup> Department of Criminology & Criminal Justice, University of Missouri - St. Louis