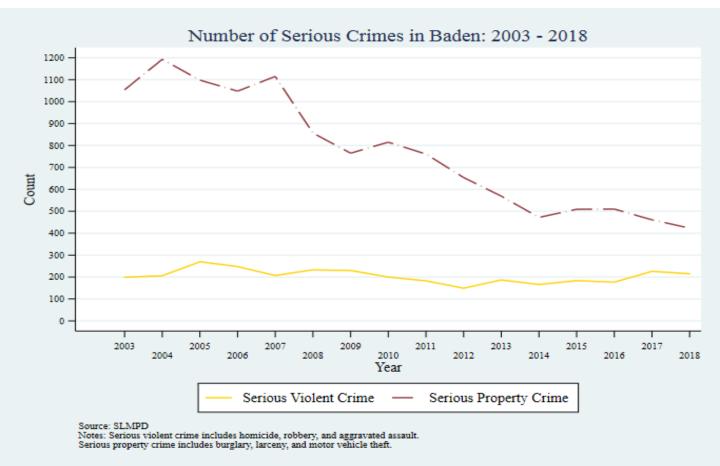

Supplemental Graphs Providing Trends in Arrests and Crime by Neighborhood from 2002 to 2018

Lee Ann Slocum, Dale Dan-Irabor, Claire Greene <sup>1</sup> Department of Criminology & Criminal Justice, University of Missouri - St. Louis