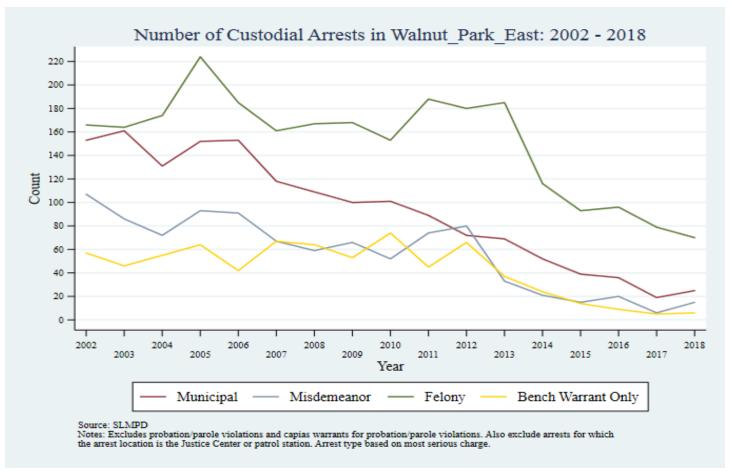

Supplemental Graphs Providing Trends in Arrests and Crime by Neighborhood from 2002 to 2018

Lee Ann Slocum, Dale Dan-Irabor, Claire Greene <sup>1</sup> Department of Criminology & Criminal Justice, University of Missouri - St. Louis