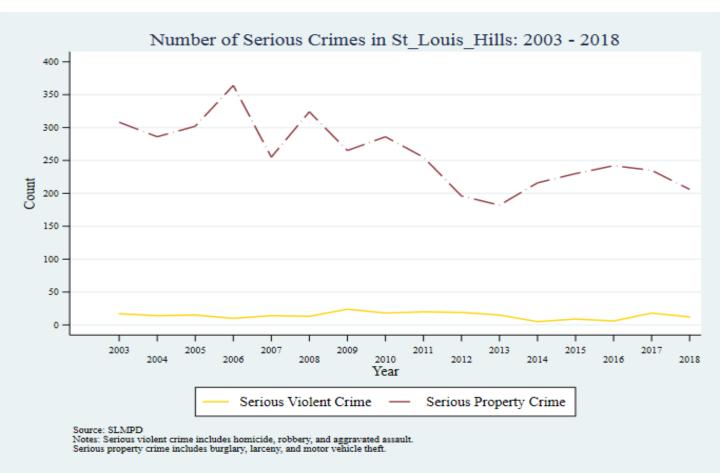

Supplemental Graphs Providing Trends in Arrests and Crime by Neighborhood from 2002 to 2018

Lee Ann Slocum, Dale Dan-Irabor, Claire Greene <sup>1</sup> Department of Criminology & Criminal Justice, University of Missouri - St. Louis