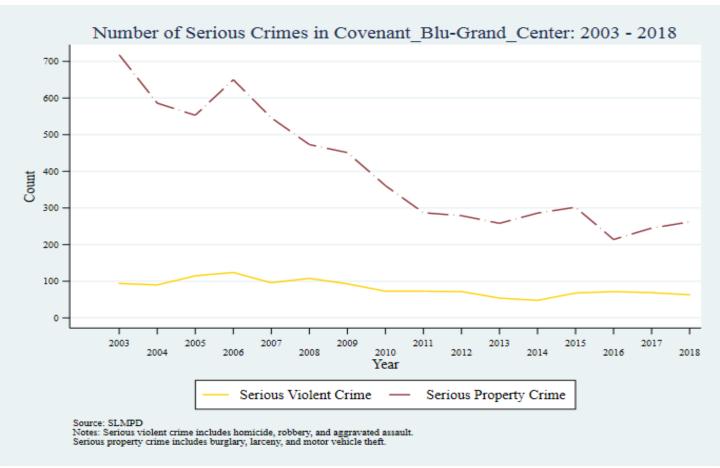

Supplemental Graphs Providing Trends in Arrests and Crime by Neighborhood from 2002 to 2018

Lee Ann Slocum, Dale Dan-Irabor, Claire Greene <sup>1</sup> Department of Criminology & Criminal Justice, University of Missouri - St. Louis