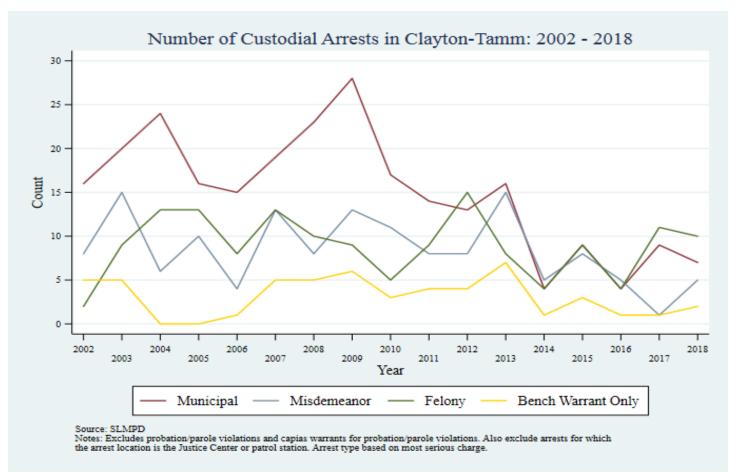

Supplemental Graphs Providing Trends in Arrests and Crime by Neighborhood from 2002 to 2018

Lee Ann Slocum, Dale Dan-Irabor, Claire Greene <sup>1</sup> Department of Criminology & Criminal Justice, University of Missouri - St. Louis