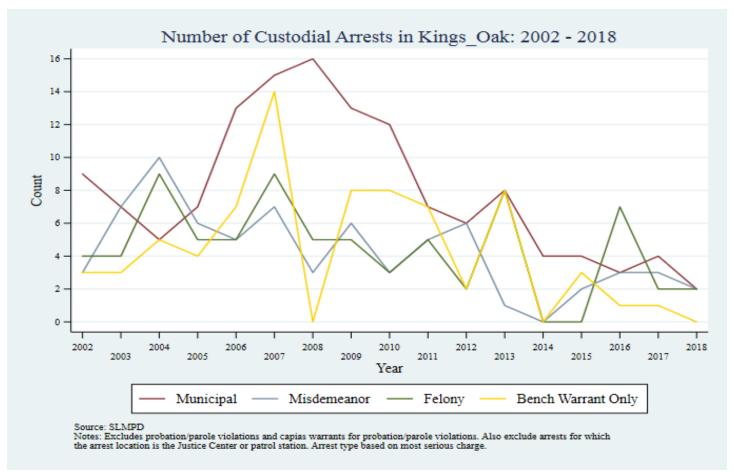

Supplemental Graphs Providing Trends in Arrests and Crime by Neighborhood from 2002 to 2018

Lee Ann Slocum, Dale Dan-Irabor, Claire Greene <sup>1</sup> Department of Criminology & Criminal Justice, University of Missouri - St. Louis