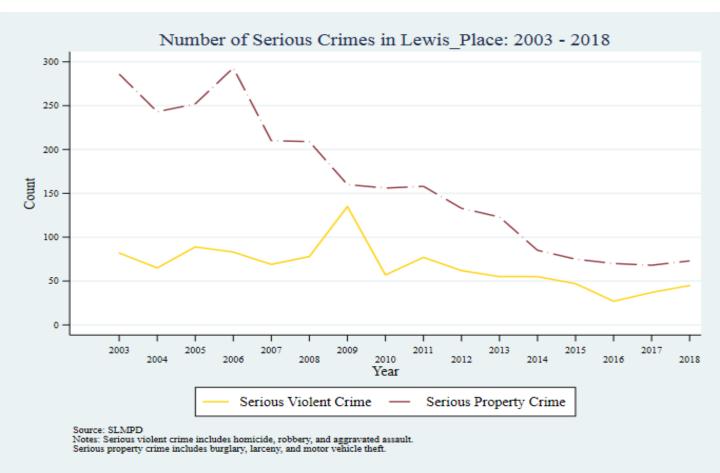

Supplemental Graphs Providing Trends in Arrests and Crime by Neighborhood from 2002 to 2018

Lee Ann Slocum, Dale Dan-Irabor, Claire Greene <sup>1</sup> Department of Criminology & Criminal Justice, University of Missouri - St. Louis