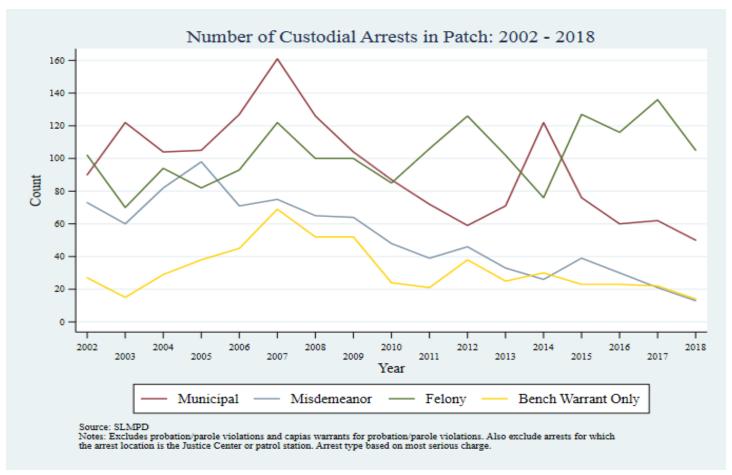

Supplemental Graphs Providing Trends in Arrests and Crime by Neighborhood from 2002 to 2018

Lee Ann Slocum, Dale Dan-Irabor, Claire Greene <sup>1</sup> Department of Criminology & Criminal Justice, University of Missouri - St. Louis