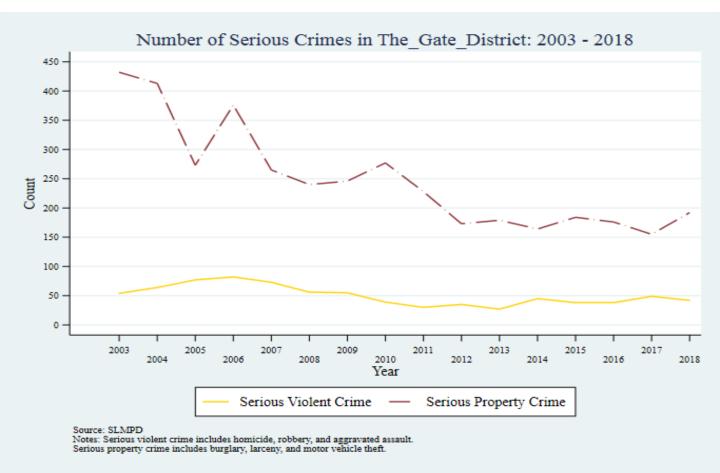

Supplemental Graphs Providing Trends in Arrests and Crime by Neighborhood from 2002 to 2018

Lee Ann Slocum, Dale Dan-Irabor, Claire Greene <sup>1</sup> Department of Criminology & Criminal Justice, University of Missouri - St. Louis