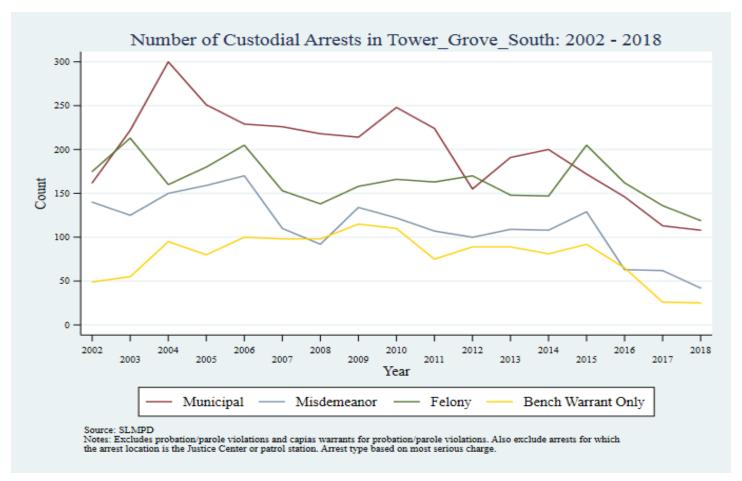

Supplemental Graphs Providing Trends in Arrests and Crime by Neighborhood from 2002 to 2018

Lee Ann Slocum, Dale Dan-Irabor, Claire Greene <sup>1</sup> Department of Criminology & Criminal Justice, University of Missouri - St. Louis