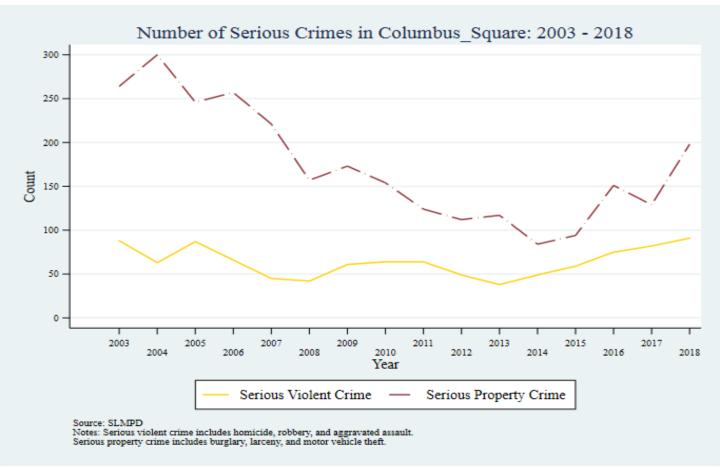

Supplemental Graphs Providing Trends in Arrests and Crime by Neighborhood from 2002 to 2018

Lee Ann Slocum, Dale Dan-Irabor, Claire Greene <sup>1</sup> Department of Criminology & Criminal Justice, University of Missouri - St. Louis