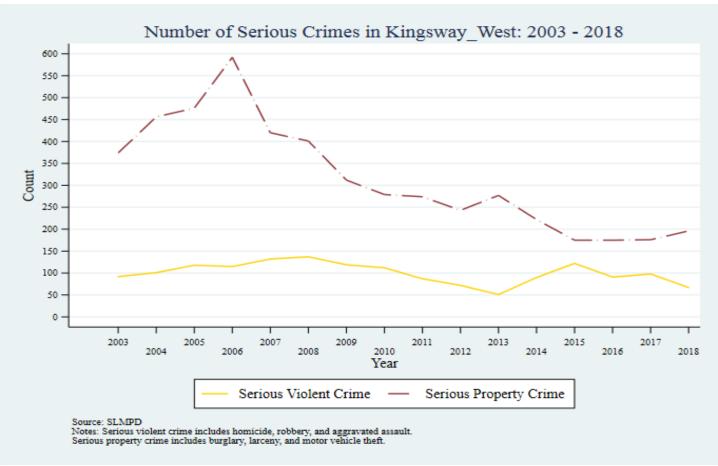

Supplemental Graphs Providing Trends in Arrests and Crime by Neighborhood from 2002 to 2018

Lee Ann Slocum, Dale Dan-Irabor, Claire Greene <sup>1</sup> Department of Criminology & Criminal Justice, University of Missouri - St. Louis