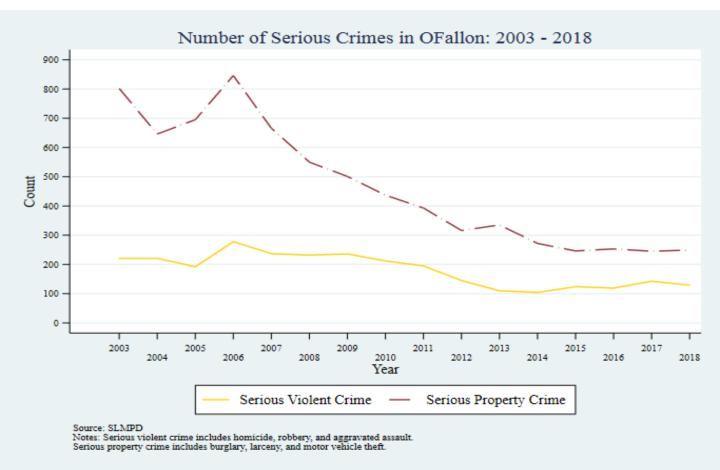

Supplemental Graphs Providing Trends in Arrests and Crime by Neighborhood from 2002 to 2018

Lee Ann Slocum, Dale Dan-Irabor, Claire Greene <sup>1</sup> Department of Criminology & Criminal Justice, University of Missouri - St. Louis