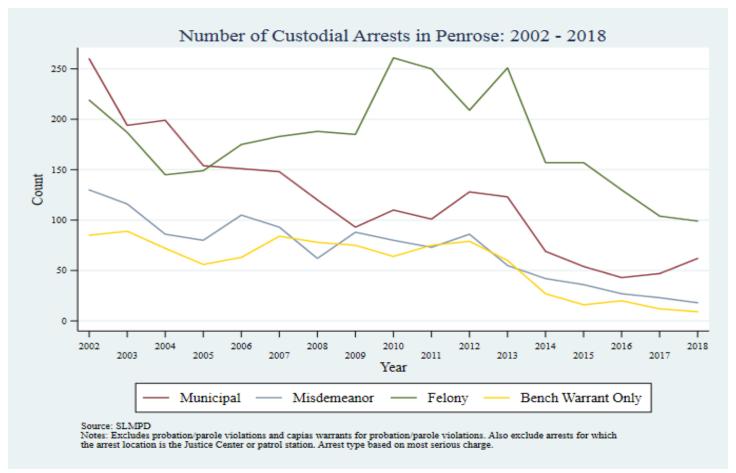

Supplemental Graphs Providing Trends in Arrests and Crime by Neighborhood from 2002 to 2018

Lee Ann Slocum, Dale Dan-Irabor, Claire Greene <sup>1</sup> Department of Criminology & Criminal Justice, University of Missouri - St. Louis