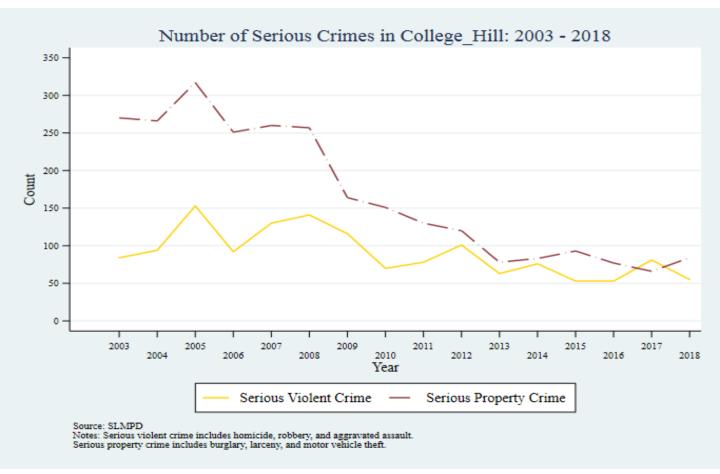

Supplemental Graphs Providing Trends in Arrests and Crime by Neighborhood from 2002 to 2018

Lee Ann Slocum, Dale Dan-Irabor, Claire Greene <sup>1</sup> Department of Criminology & Criminal Justice, University of Missouri - St. Louis