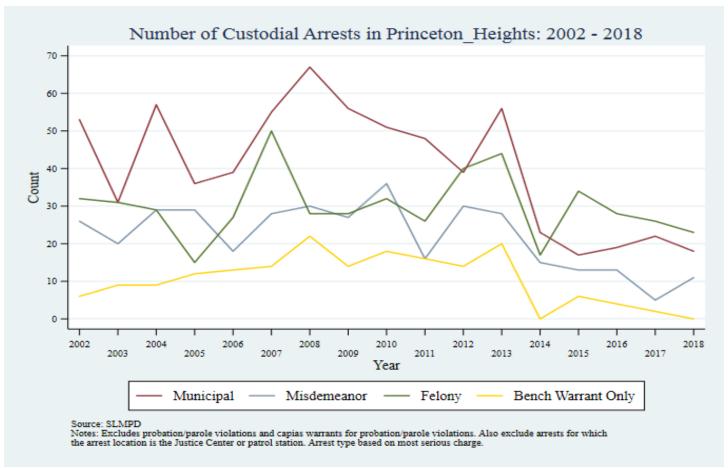

Supplemental Graphs Providing Trends in Arrests and Crime by Neighborhood from 2002 to 2018

Lee Ann Slocum, Dale Dan-Irabor, Claire Greene <sup>1</sup> Department of Criminology & Criminal Justice, University of Missouri - St. Louis