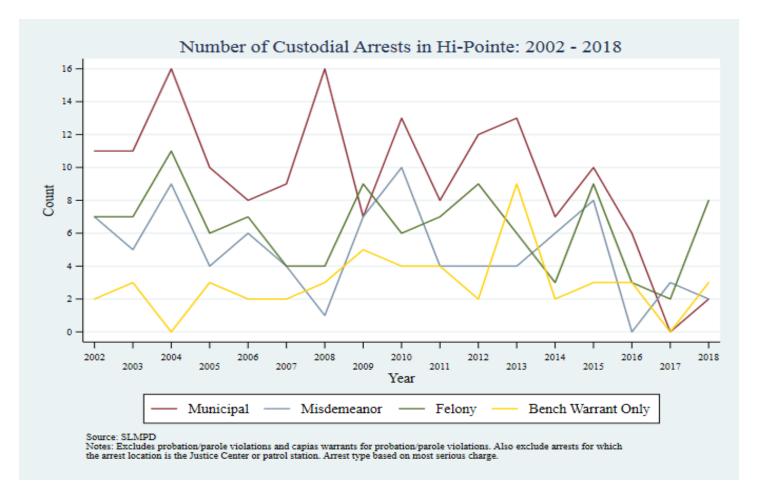

Supplemental Graphs Providing Trends in Arrests and Crime by Neighborhood from 2002 to 2018

Lee Ann Slocum, Dale Dan-Irabor, Claire Greene <sup>1</sup> Department of Criminology & Criminal Justice, University of Missouri - St. Louis