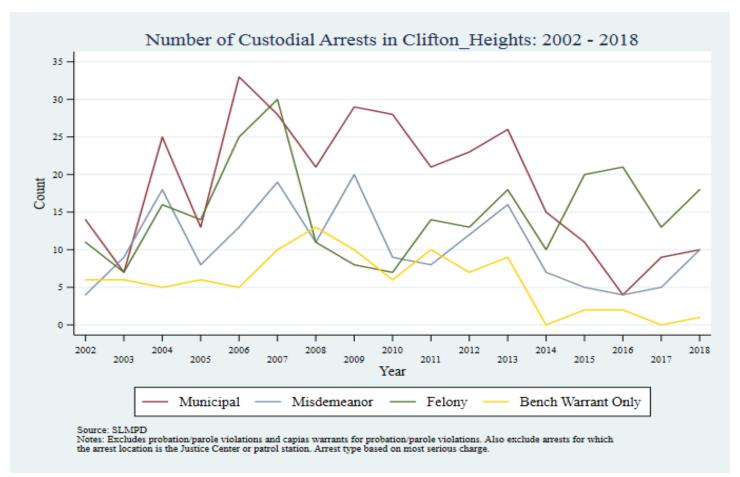

Supplemental Graphs Providing Trends in Arrests and Crime by Neighborhood from 2002 to 2018

Lee Ann Slocum, Dale Dan-Irabor, Claire Greene <sup>1</sup> Department of Criminology & Criminal Justice, University of Missouri - St. Louis