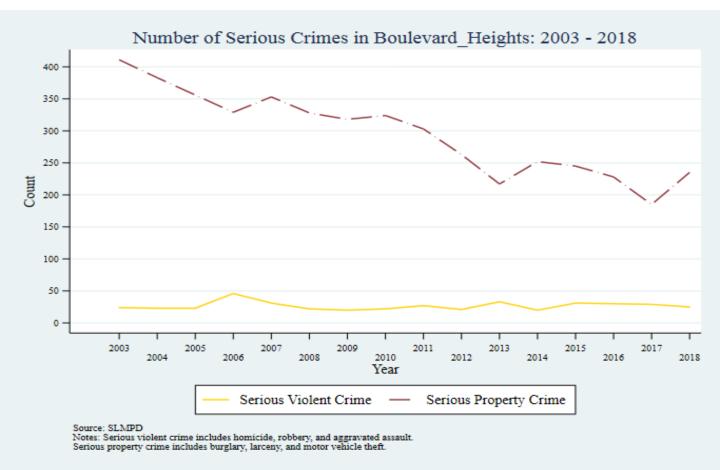

Supplemental Graphs Providing Trends in Arrests and Crime by Neighborhood from 2002 to 2018

Lee Ann Slocum, Dale Dan-Irabor, Claire Greene <sup>1</sup> Department of Criminology & Criminal Justice, University of Missouri - St. Louis