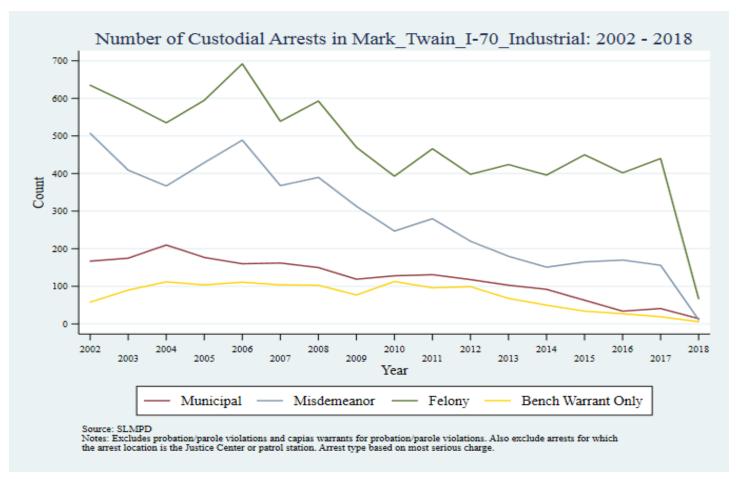

Supplemental Graphs Providing Trends in Arrests and Crime by Neighborhood from 2002 to 2018

Lee Ann Slocum, Dale Dan-Irabor, Claire Greene <sup>1</sup> Department of Criminology & Criminal Justice, University of Missouri - St. Louis