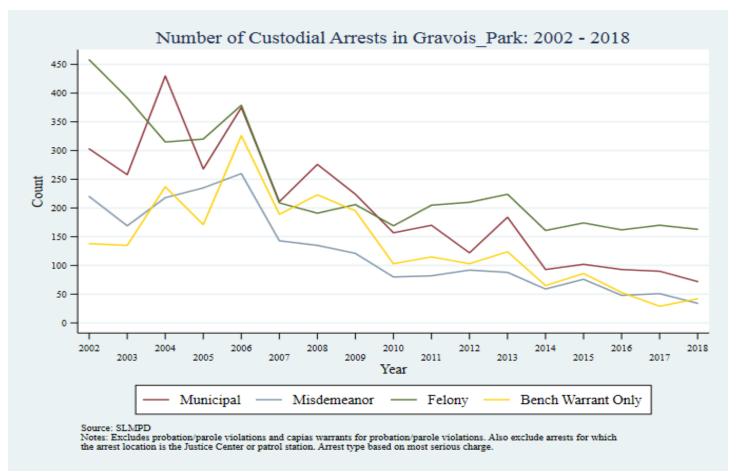

from 2002 to 2018

Lee Ann Slocum, Dale Dan-Irabor, Claire Greene <sup>1</sup> Department of Criminology & Criminal Justice, University of Missouri - St. Louis



<sup>&</sup>lt;sup>1</sup> This project was supported by the Creating Whole Communities Collaboration. This research was made possible, in part, through the support of Research Network on Misdemeanor Justice, a project of the Data Collaborative for Justice at John Jay College of Criminal Justice. The Research Network on Misdemeanor Justice is funded by Arnold Ventures. The findings and conclusions expressed in this publication are those of the authors and not those of the Data Collaborative for Justice or Arnold Ventures.