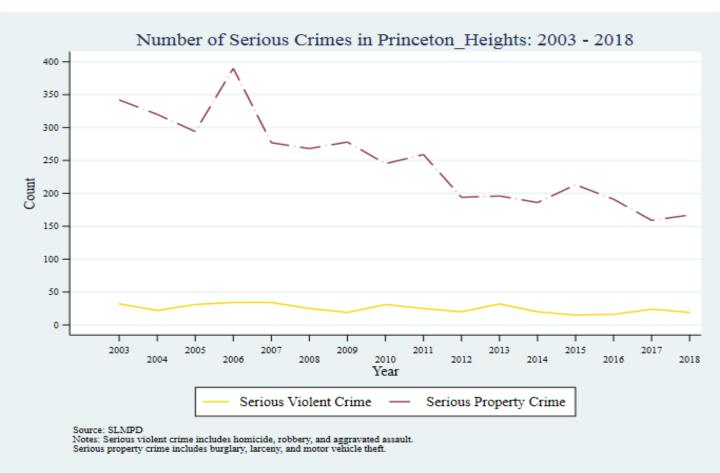

Supplemental Graphs Providing Trends in Arrests and Crime by Neighborhood from 2002 to 2018

Lee Ann Slocum, Dale Dan-Irabor, Claire Greene <sup>1</sup> Department of Criminology & Criminal Justice, University of Missouri - St. Louis