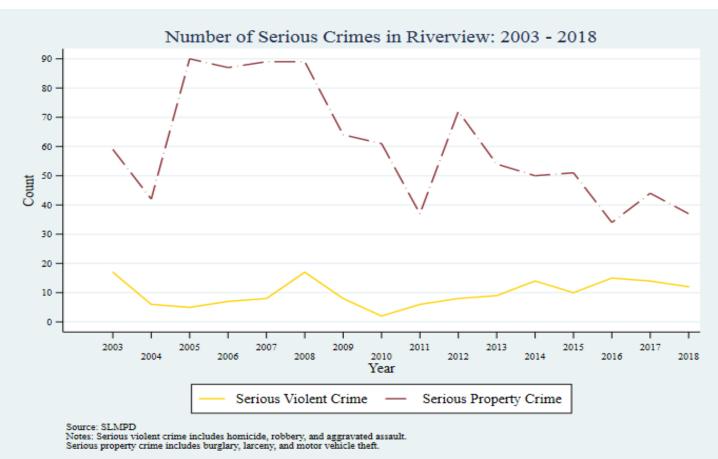

Supplemental Graphs Providing Trends in Arrests and Crime by Neighborhood from 2002 to 2018

Lee Ann Slocum, Dale Dan-Irabor, Claire Greene <sup>1</sup> Department of Criminology & Criminal Justice, University of Missouri - St. Louis