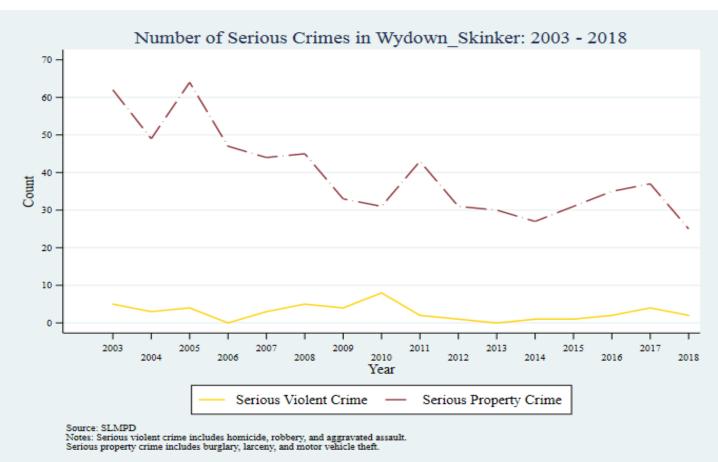

Supplemental Graphs Providing Trends in Arrests and Crime by Neighborhood from 2002 to 2018

Lee Ann Slocum, Dale Dan-Irabor, Claire Greene <sup>1</sup> Department of Criminology & Criminal Justice, University of Missouri - St. Louis