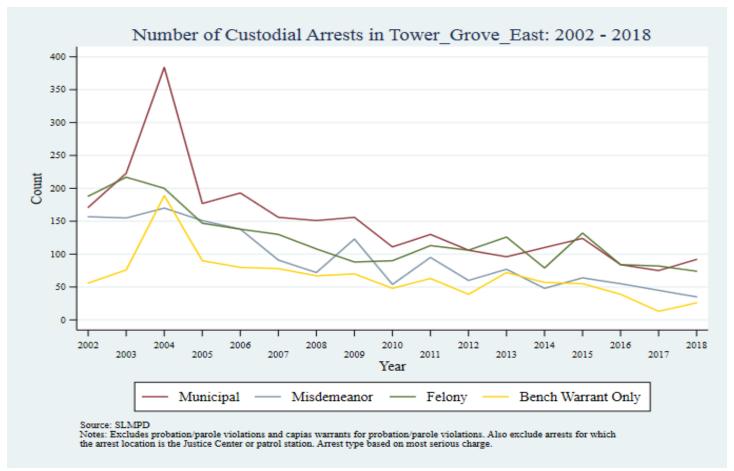

Supplemental Graphs Providing Trends in Arrests and Crime by Neighborhood from 2002 to 2018

Lee Ann Slocum, Dale Dan-Irabor, Claire Greene <sup>1</sup> Department of Criminology & Criminal Justice, University of Missouri - St. Louis