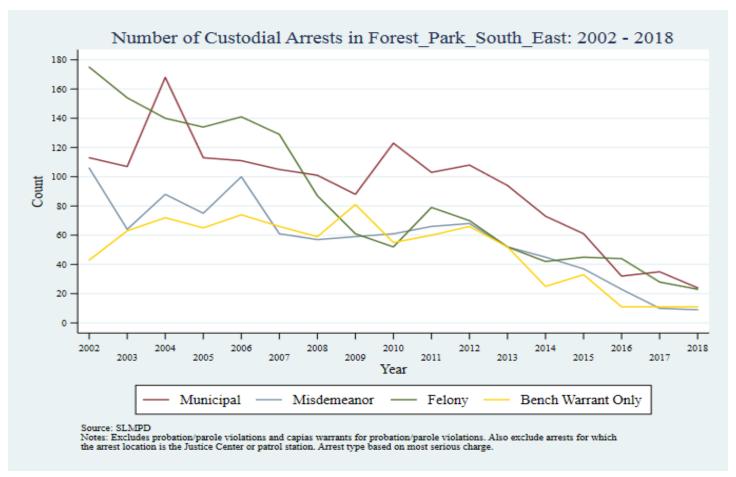

Supplemental Graphs Providing Trends in Arrests and Crime by Neighborhood from 2002 to 2018

Lee Ann Slocum, Dale Dan-Irabor, Claire Greene <sup>1</sup> Department of Criminology & Criminal Justice, University of Missouri - St. Louis