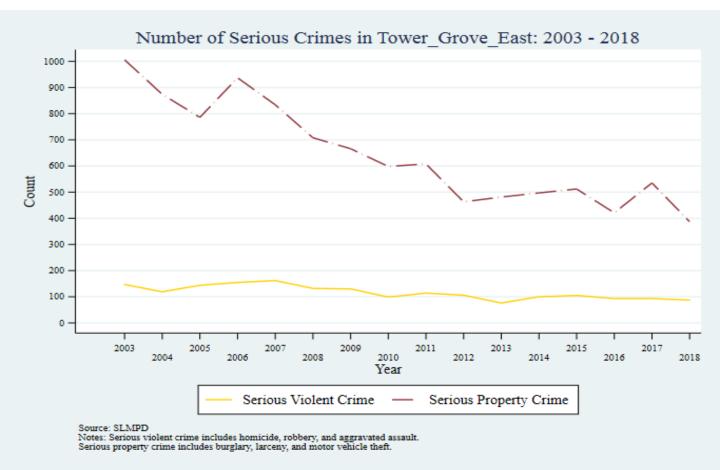

Supplemental Graphs Providing Trends in Arrests and Crime by Neighborhood from 2002 to 2018

Lee Ann Slocum, Dale Dan-Irabor, Claire Greene <sup>1</sup> Department of Criminology & Criminal Justice, University of Missouri - St. Louis