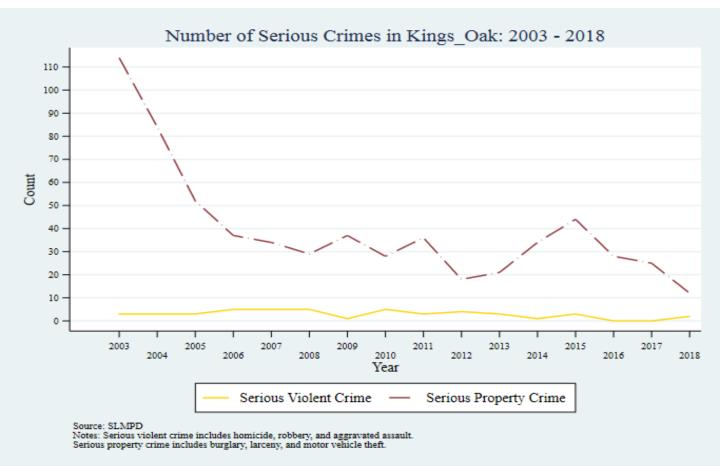

Supplemental Graphs Providing Trends in Arrests and Crime by Neighborhood from 2002 to 2018

Lee Ann Slocum, Dale Dan-Irabor, Claire Greene <sup>1</sup> Department of Criminology & Criminal Justice, University of Missouri - St. Louis