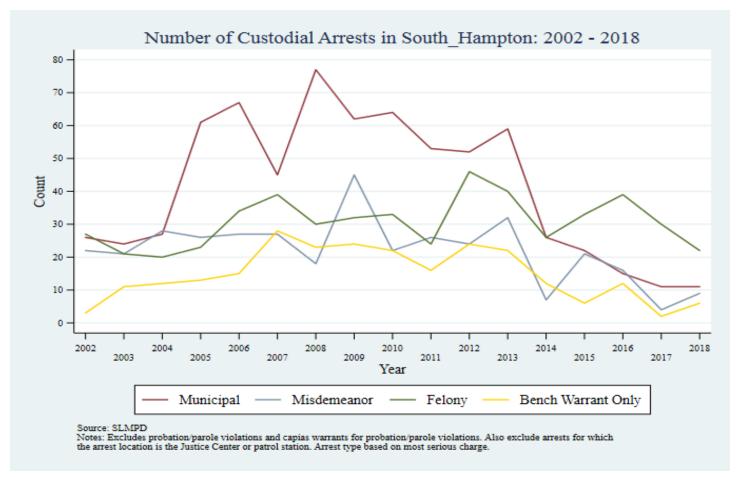

Supplemental Graphs Providing Trends in Arrests and Crime by Neighborhood from 2002 to 2018

Lee Ann Slocum, Dale Dan-Irabor, Claire Greene <sup>1</sup> Department of Criminology & Criminal Justice, University of Missouri - St. Louis