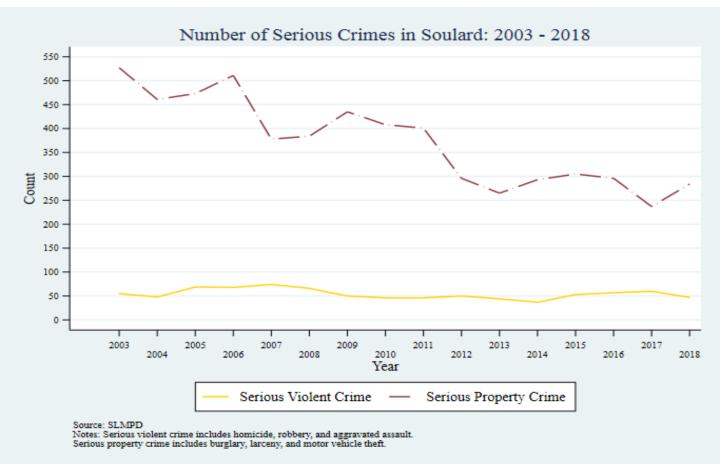

Supplemental Graphs Providing Trends in Arrests and Crime by Neighborhood from 2002 to 2018

Lee Ann Slocum, Dale Dan-Irabor, Claire Greene <sup>1</sup> Department of Criminology & Criminal Justice, University of Missouri - St. Louis