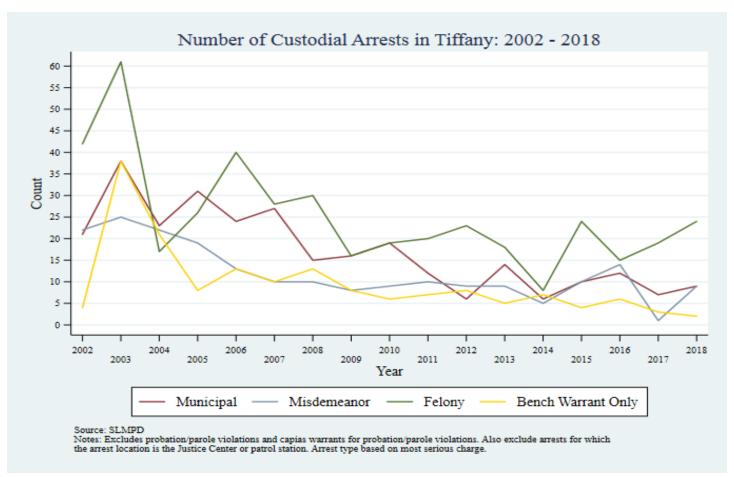

Supplemental Graphs Providing Trends in Arrests and Crime by Neighborhood from 2002 to 2018

Lee Ann Slocum, Dale Dan-Irabor, Claire Greene <sup>1</sup> Department of Criminology & Criminal Justice, University of Missouri - St. Louis