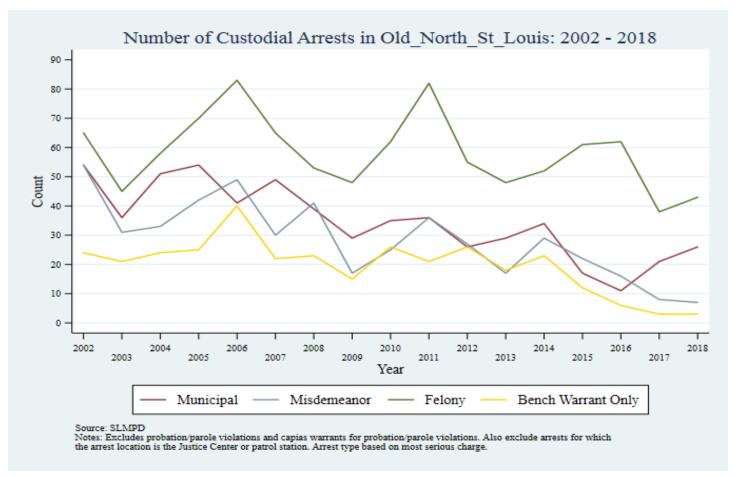

Supplemental Graphs Providing Trends in Arrests and Crime by Neighborhood from 2002 to 2018

Lee Ann Slocum, Dale Dan-Irabor, Claire Greene <sup>1</sup> Department of Criminology & Criminal Justice, University of Missouri - St. Louis