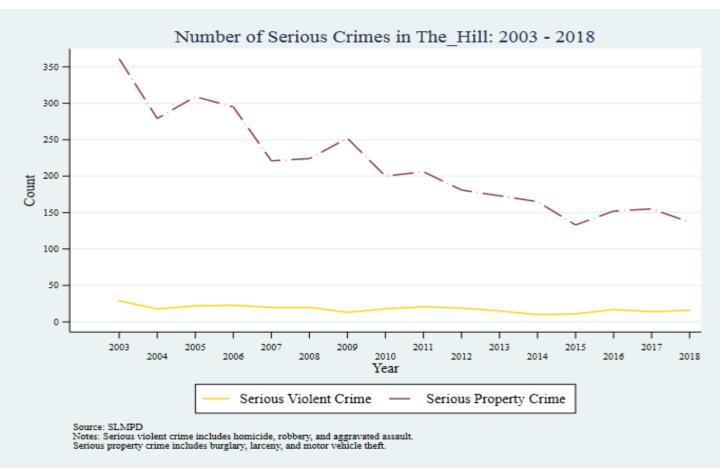

Supplemental Graphs Providing Trends in Arrests and Crime by Neighborhood from 2002 to 2018

Lee Ann Slocum, Dale Dan-Irabor, Claire Greene <sup>1</sup> Department of Criminology & Criminal Justice, University of Missouri - St. Louis