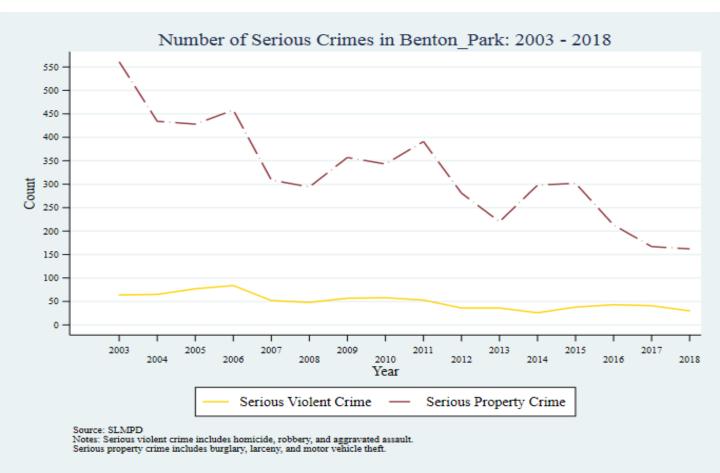

rcement on Communities

Supplemental Graphs Providing Trends in Arrests and Crime by Neighborhood from 2002 to 2018

Lee Ann Slocum, Dale Dan-Irabor, Claire Greene <sup>1</sup> Department of Criminology & Criminal Justice, University of Missouri - St. Louis



<sup>&</sup>lt;sup>1</sup> This project was supported by the Creating Whole Communities Collaboration. This research was made possible, in part, through the support of Research Network on Misdemeanor Justice, a project of the Data Collaborative for Justice at John Jay College of Criminal Justice. The Research Network on Misdemeanor Justice is funded by Arnold Ventures. The findings and conclusions expressed in this publication are those of the authors and not those of the Data Collaborative for Justice or Arnold Ventures.