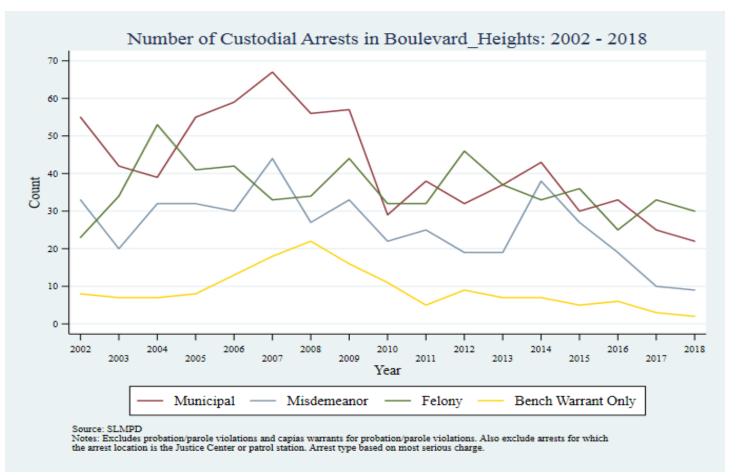

Supplemental Graphs Providing Trends in Arrests and Crime by Neighborhood from 2002 to 2018

Lee Ann Slocum, Dale Dan-Irabor, Claire Greene <sup>1</sup> Department of Criminology & Criminal Justice, University of Missouri - St. Louis