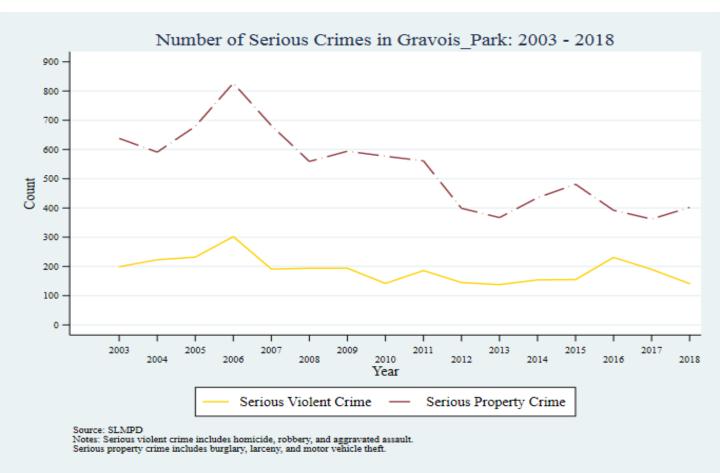

om 2002 to 2018

Lee Ann Slocum, Dale Dan-Irabor, Claire Greene <sup>1</sup> Department of Criminology & Criminal Justice, University of Missouri - St. Louis



<sup>&</sup>lt;sup>1</sup> This project was supported by the Creating Whole Communities Collaboration. This research was made possible, in part, through the support of Research Network on Misdemeanor Justice, a project of the Data Collaborative for Justice at John Jay College of Criminal Justice. The Research Network on Misdemeanor Justice is funded by Arnold Ventures. The findings and conclusions expressed in this publication are those of the authors and not those of the Data Collaborative for Justice or Arnold Ventures.