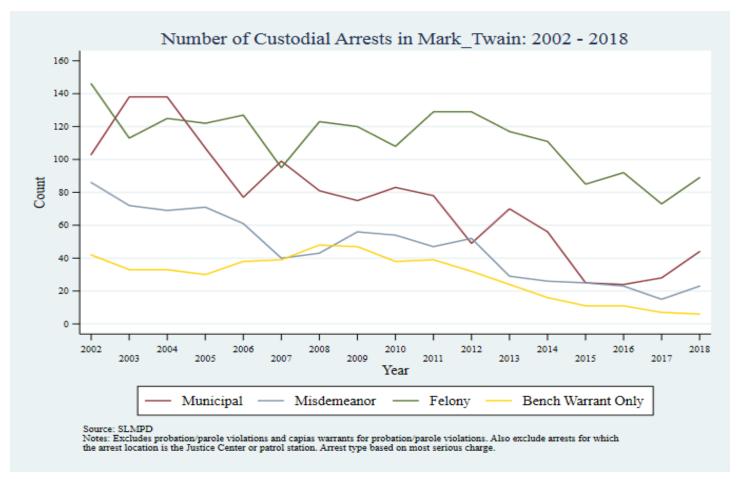

Supplemental Graphs Providing Trends in Arrests and Crime by Neighborhood from 2002 to 2018

Lee Ann Slocum, Dale Dan-Irabor, Claire Greene <sup>1</sup> Department of Criminology & Criminal Justice, University of Missouri - St. Louis