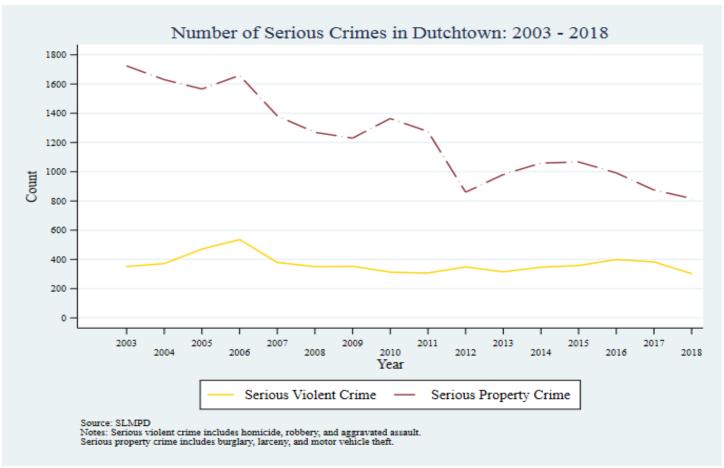

Supplemental Graphs Providing Trends in Arrests and Crime by Neighborhood from 2002 to 2018

Lee Ann Slocum, Dale Dan-Irabor, Claire Greene <sup>1</sup> Department of Criminology & Criminal Justice, University of Missouri - St. Louis