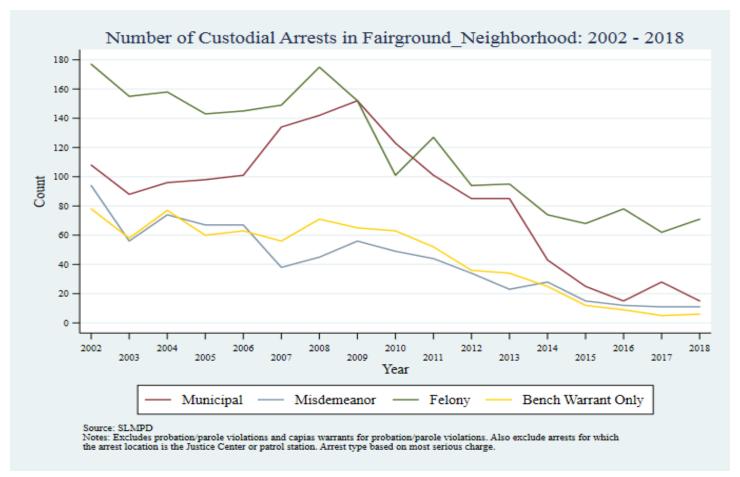

Supplemental Graphs Providing Trends in Arrests and Crime by Neighborhood from 2002 to 2018

Lee Ann Slocum, Dale Dan-Irabor, Claire Greene <sup>1</sup> Department of Criminology & Criminal Justice, University of Missouri - St. Louis