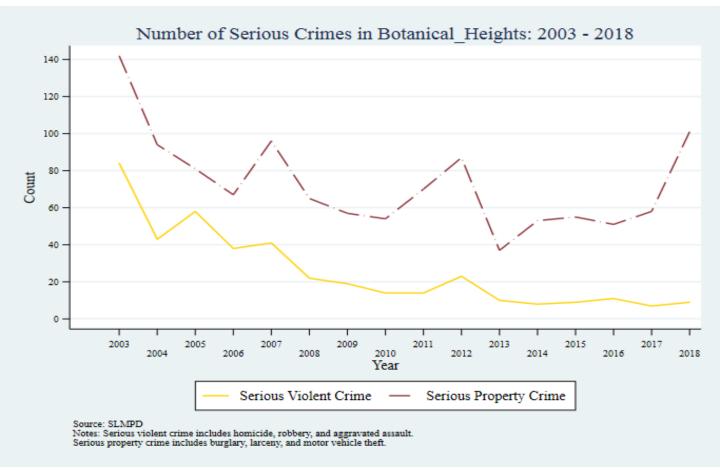

Supplemental Graphs Providing Trends in Arrests and Crime by Neighborhood from 2002 to 2018

Lee Ann Slocum, Dale Dan-Irabor, Claire Greene <sup>1</sup> Department of Criminology & Criminal Justice, University of Missouri - St. Louis