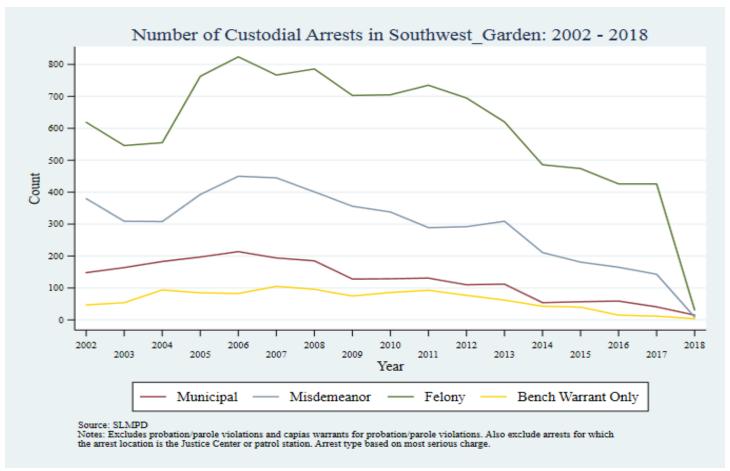

Supplemental Graphs Providing Trends in Arrests and Crime by Neighborhood from 2002 to 2018

Lee Ann Slocum, Dale Dan-Irabor, Claire Greene <sup>1</sup> Department of Criminology & Criminal Justice, University of Missouri - St. Louis