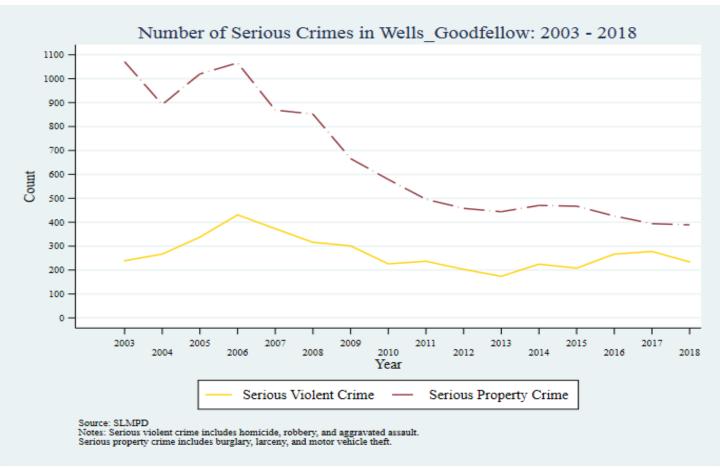

Supplemental Graphs Providing Trends in Arrests and Crime by Neighborhood from 2002 to 2018

Lee Ann Slocum, Dale Dan-Irabor, Claire Greene <sup>1</sup> Department of Criminology & Criminal Justice, University of Missouri - St. Louis