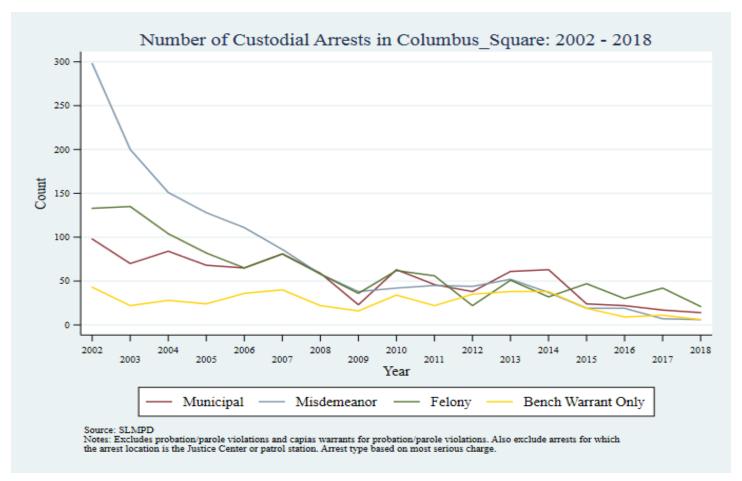

Supplemental Graphs Providing Trends in Arrests and Crime by Neighborhood from 2002 to 2018

Lee Ann Slocum, Dale Dan-Irabor, Claire Greene <sup>1</sup> Department of Criminology & Criminal Justice, University of Missouri - St. Louis