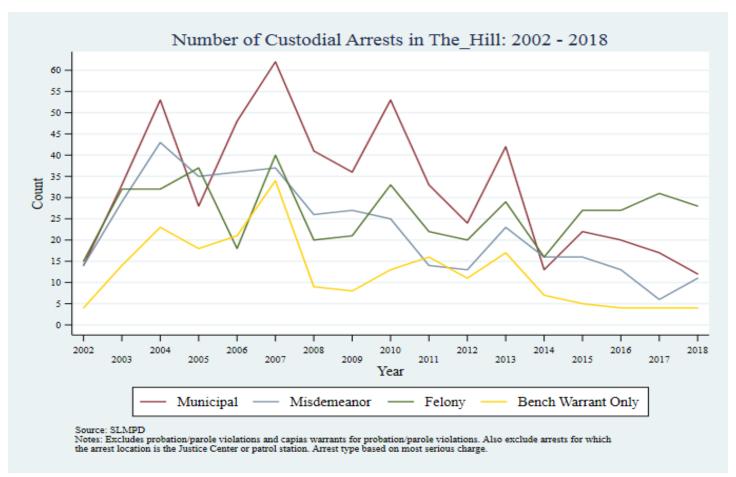

Supplemental Graphs Providing Trends in Arrests and Crime by Neighborhood from 2002 to 2018

Lee Ann Slocum, Dale Dan-Irabor, Claire Greene <sup>1</sup> Department of Criminology & Criminal Justice, University of Missouri - St. Louis