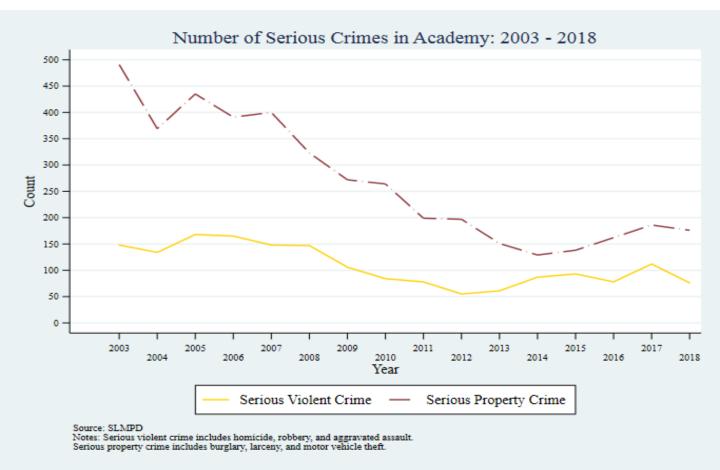

Supplemental Graphs Providing Trends in Arrests and Crime by Neighborhood from 2002 to 2018

Lee Ann Slocum, Dale Dan-Irabor, Claire Greene <sup>1</sup> Department of Criminology & Criminal Justice, University of Missouri - St. Louis