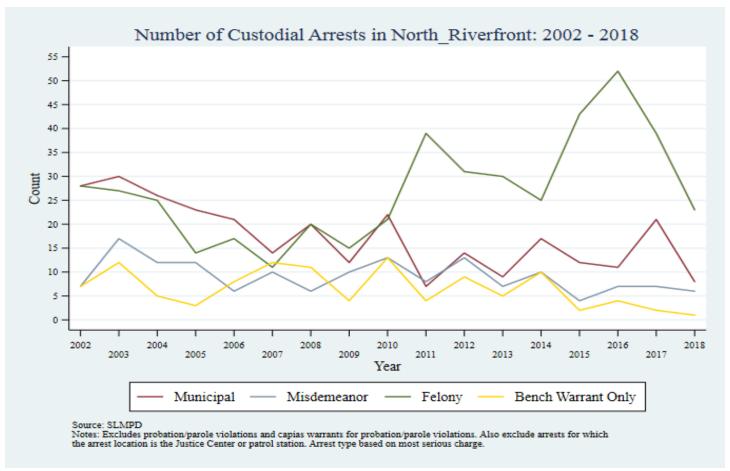

Supplemental Graphs Providing Trends in Arrests and Crime by Neighborhood from 2002 to 2018

Lee Ann Slocum, Dale Dan-Irabor, Claire Greene <sup>1</sup> Department of Criminology & Criminal Justice, University of Missouri - St. Louis