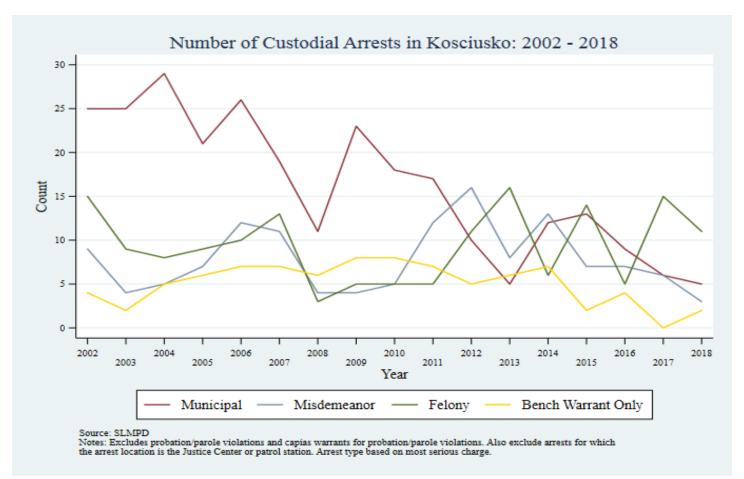

Supplemental Graphs Providing Trends in Arrests and Crime by Neighborhood from 2002 to 2018

Lee Ann Slocum, Dale Dan-Irabor, Claire Greene <sup>1</sup> Department of Criminology & Criminal Justice, University of Missouri - St. Louis