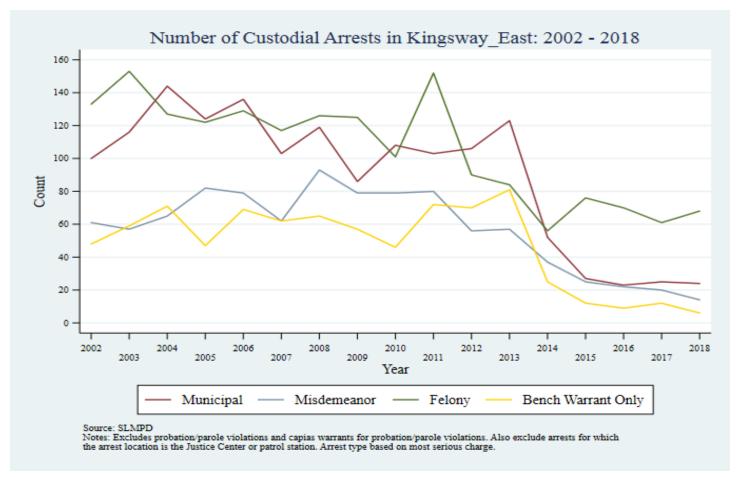

Supplemental Graphs Providing Trends in Arrests and Crime by Neighborhood from 2002 to 2018

Lee Ann Slocum, Dale Dan-Irabor, Claire Greene <sup>1</sup> Department of Criminology & Criminal Justice, University of Missouri - St. Louis