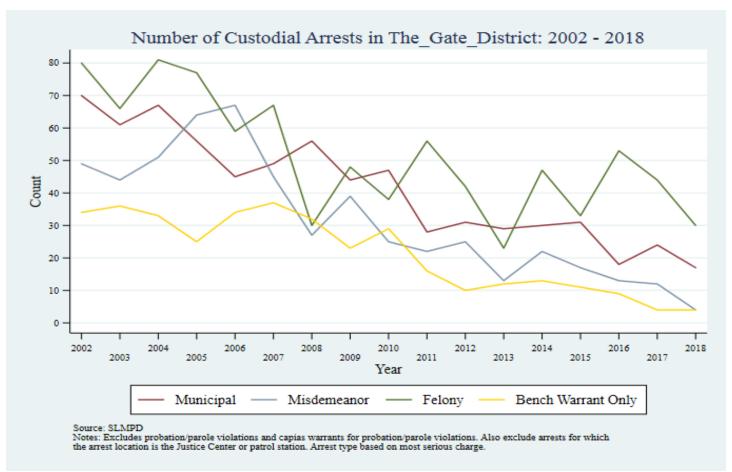

Supplemental Graphs Providing Trends in Arrests and Crime by Neighborhood from 2002 to 2018

Lee Ann Slocum, Dale Dan-Irabor, Claire Greene <sup>1</sup> Department of Criminology & Criminal Justice, University of Missouri - St. Louis