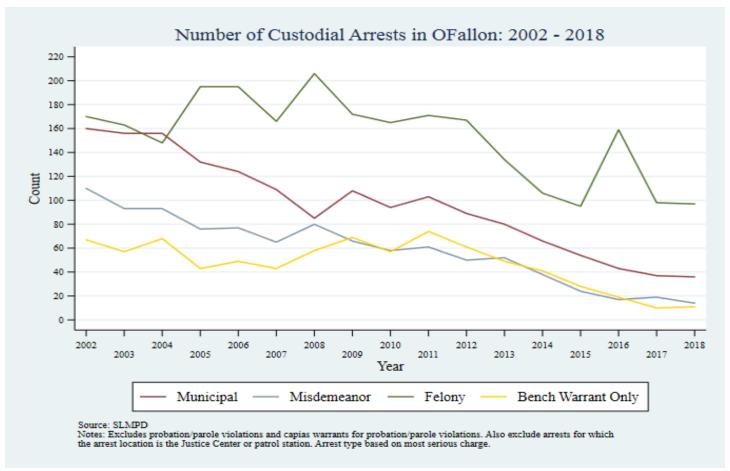

Supplemental Graphs Providing Trends in Arrests and Crime by Neighborhood from 2002 to 2018

Lee Ann Slocum, Dale Dan-Irabor, Claire Greene <sup>1</sup> Department of Criminology & Criminal Justice, University of Missouri - St. Louis