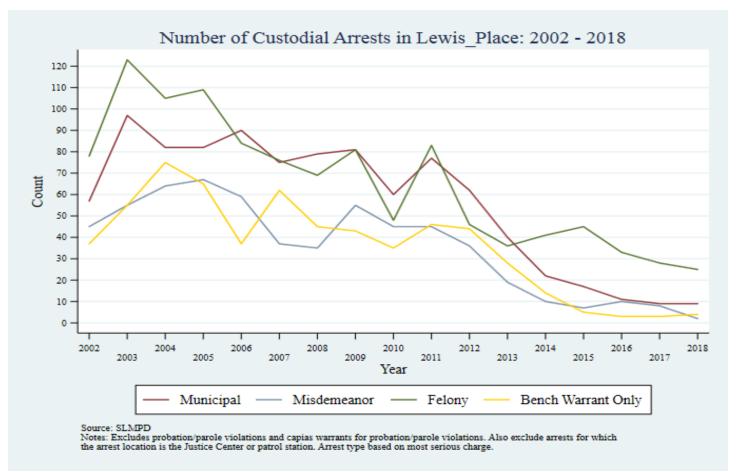

Supplemental Graphs Providing Trends in Arrests and Crime by Neighborhood from 2002 to 2018

Lee Ann Slocum, Dale Dan-Irabor, Claire Greene <sup>1</sup> Department of Criminology & Criminal Justice, University of Missouri - St. Louis