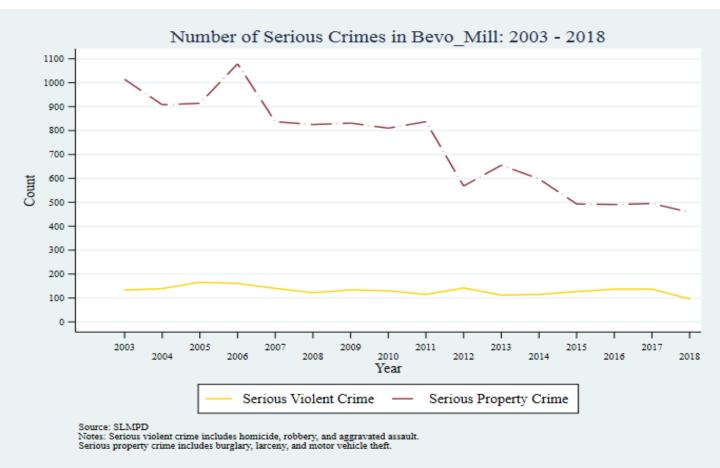

Supplemental Graphs Providing Trends in Arrests and Crime by Neighborhood from 2002 to 2018

Lee Ann Slocum, Dale Dan-Irabor, Claire Greene <sup>1</sup> Department of Criminology & Criminal Justice, University of Missouri - St. Louis