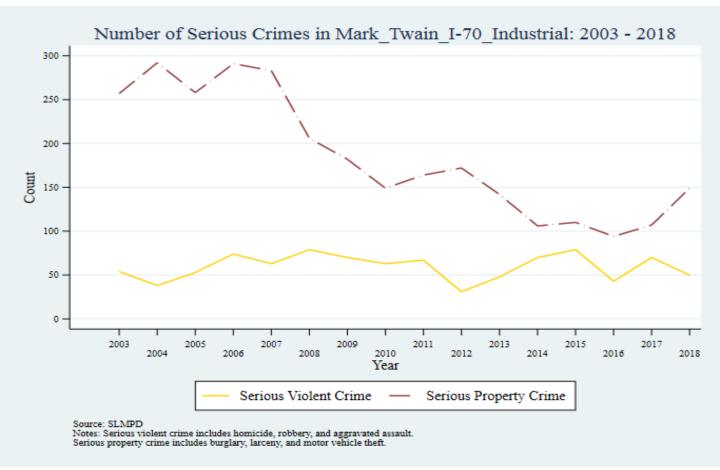

Supplemental Graphs Providing Trends in Arrests and Crime by Neighborhood from 2002 to 2018

Lee Ann Slocum, Dale Dan-Irabor, Claire Greene <sup>1</sup> Department of Criminology & Criminal Justice, University of Missouri - St. Louis