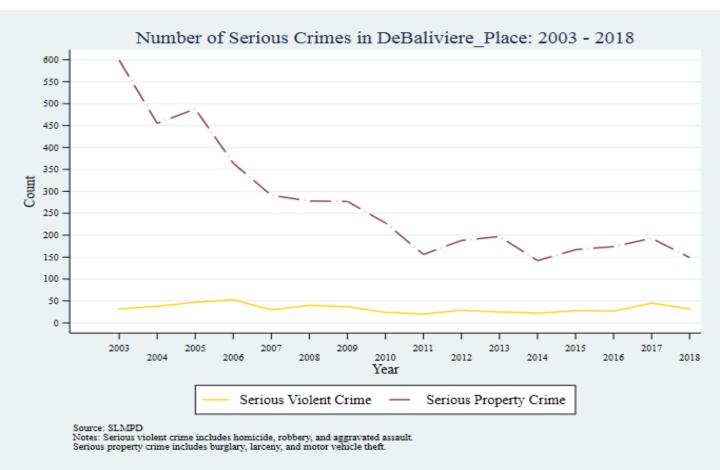

Supplemental Graphs Providing Trends in Arrests and Crime by Neighborhood from 2002 to 2018

Lee Ann Slocum, Dale Dan-Irabor, Claire Greene <sup>1</sup> Department of Criminology & Criminal Justice, University of Missouri - St. Louis