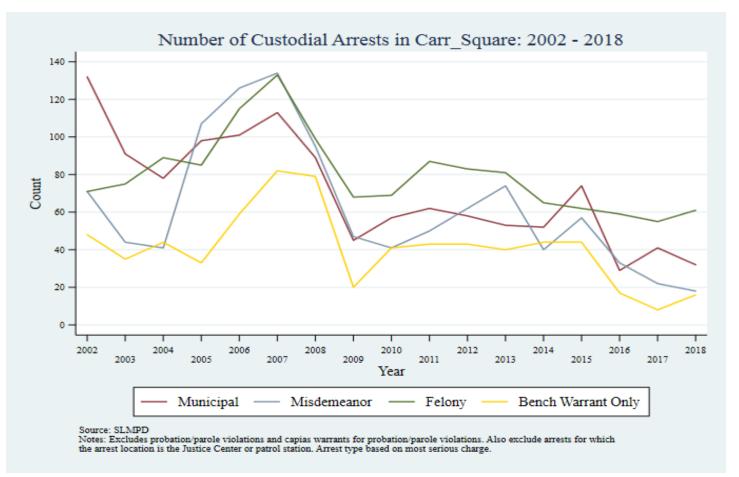

Supplemental Graphs Providing Trends in Arrests and Crime by Neighborhood from 2002 to 2018

Lee Ann Slocum, Dale Dan-Irabor, Claire Greene <sup>1</sup> Department of Criminology & Criminal Justice, University of Missouri - St. Louis