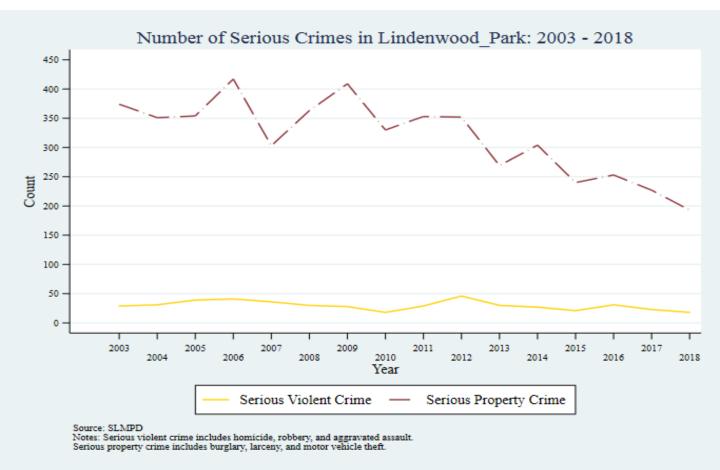

Supplemental Graphs Providing Trends in Arrests and Crime by Neighborhood from 2002 to 2018

Lee Ann Slocum, Dale Dan-Irabor, Claire Greene <sup>1</sup> Department of Criminology & Criminal Justice, University of Missouri - St. Louis