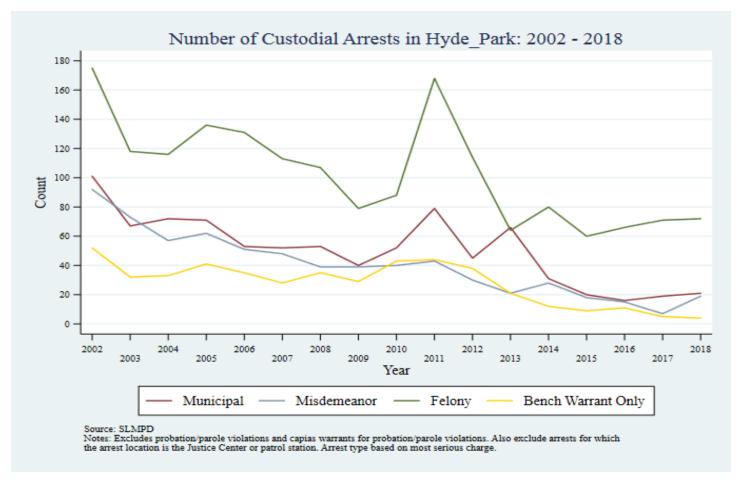

Supplemental Graphs Providing Trends in Arrests and Crime by Neighborhood from 2002 to 2018

Lee Ann Slocum, Dale Dan-Irabor, Claire Greene <sup>1</sup> Department of Criminology & Criminal Justice, University of Missouri - St. Louis