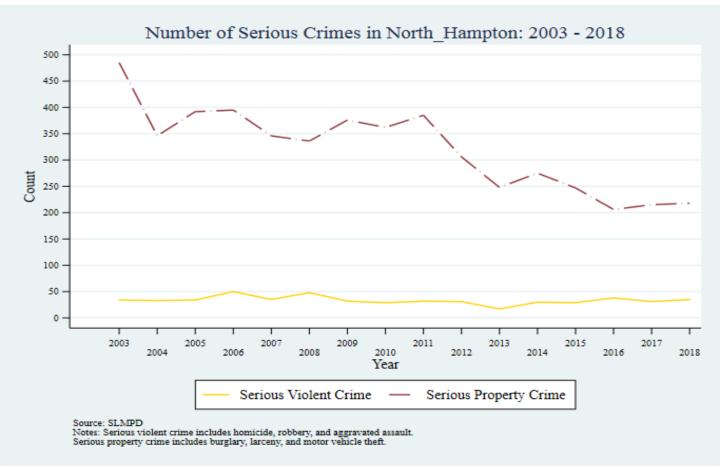

Supplemental Graphs Providing Trends in Arrests and Crime by Neighborhood from 2002 to 2018

Lee Ann Slocum, Dale Dan-Irabor, Claire Greene <sup>1</sup> Department of Criminology & Criminal Justice, University of Missouri - St. Louis