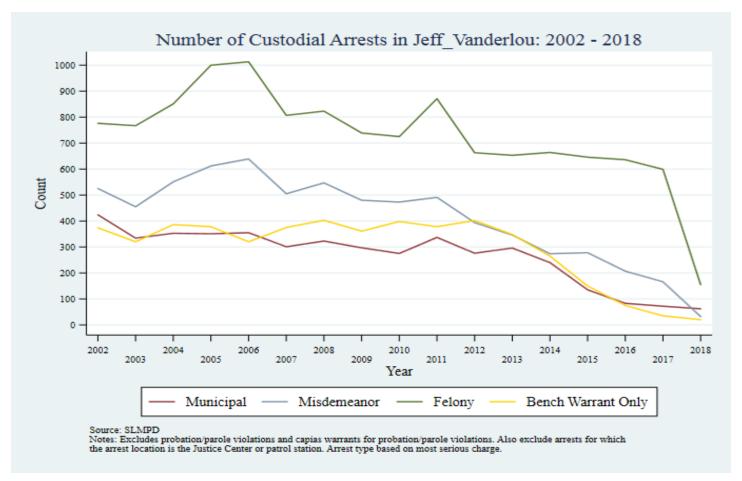

Supplemental Graphs Providing Trends in Arrests and Crime by Neighborhood from 2002 to 2018

Lee Ann Slocum, Dale Dan-Irabor, Claire Greene <sup>1</sup> Department of Criminology & Criminal Justice, University of Missouri - St. Louis