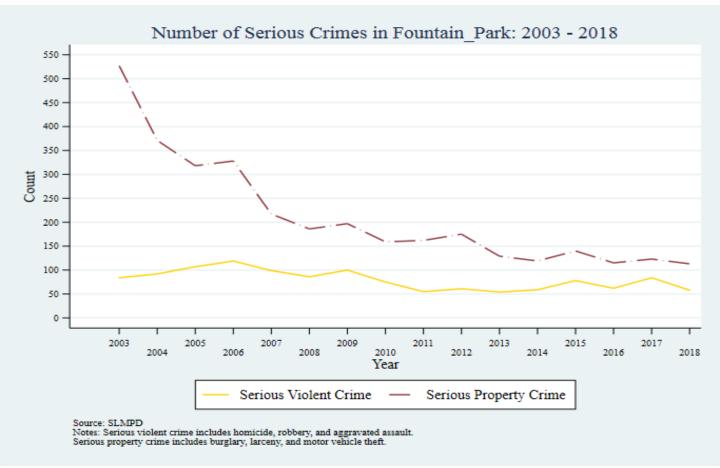

Supplemental Graphs Providing Trends in Arrests and Crime by Neighborhood from 2002 to 2018

Lee Ann Slocum, Dale Dan-Irabor, Claire Greene <sup>1</sup> Department of Criminology & Criminal Justice, University of Missouri - St. Louis