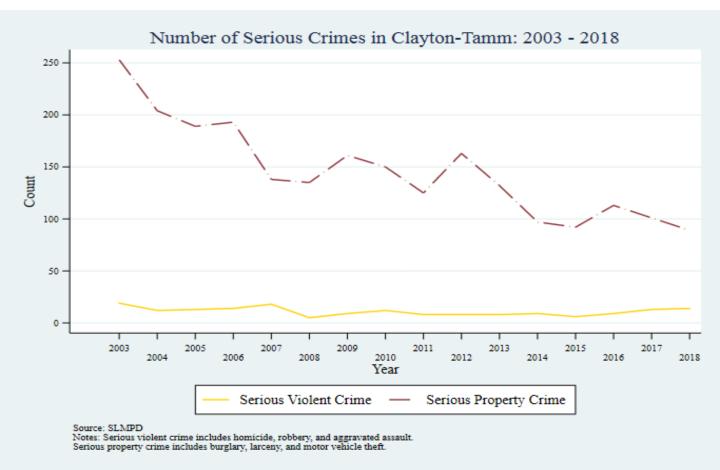

Supplemental Graphs Providing Trends in Arrests and Crime by Neighborhood from 2002 to 2018

Lee Ann Slocum, Dale Dan-Irabor, Claire Greene <sup>1</sup> Department of Criminology & Criminal Justice, University of Missouri - St. Louis