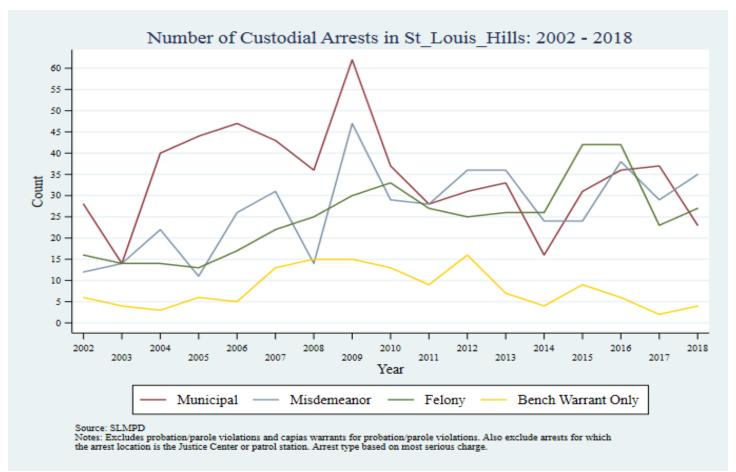

Supplemental Graphs Providing Trends in Arrests and Crime by Neighborhood from 2002 to 2018

Lee Ann Slocum, Dale Dan-Irabor, Claire Greene <sup>1</sup> Department of Criminology & Criminal Justice, University of Missouri - St. Louis