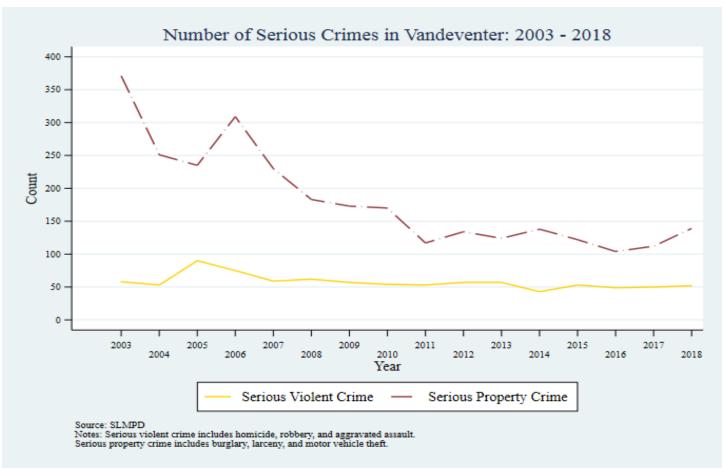

Supplemental Graphs Providing Trends in Arrests and Crime by Neighborhood from 2002 to 2018

Lee Ann Slocum, Dale Dan-Irabor, Claire Greene <sup>1</sup> Department of Criminology & Criminal Justice, University of Missouri - St. Louis