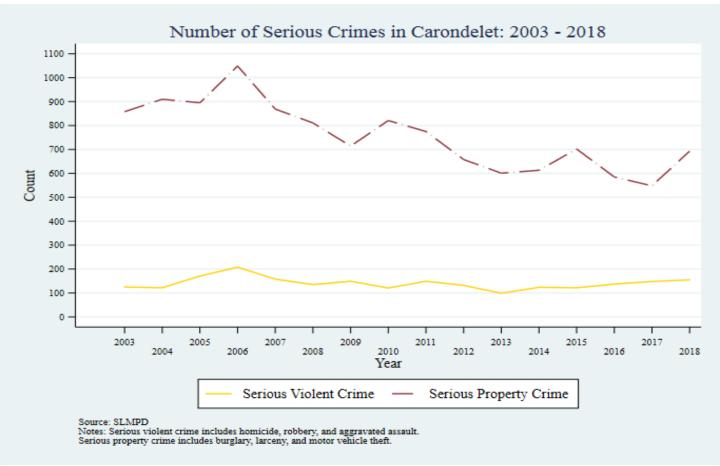

Supplemental Graphs Providing Trends in Arrests and Crime by Neighborhood from 2002 to 2018

Lee Ann Slocum, Dale Dan-Irabor, Claire Greene <sup>1</sup> Department of Criminology & Criminal Justice, University of Missouri - St. Louis