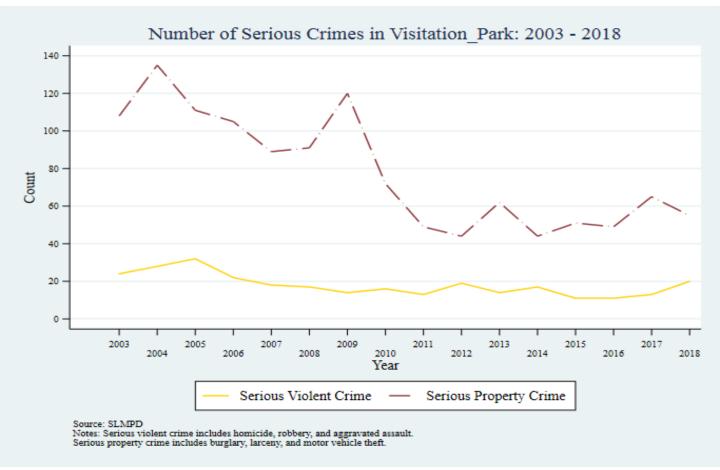

Supplemental Graphs Providing Trends in Arrests and Crime by Neighborhood from 2002 to 2018

Lee Ann Slocum, Dale Dan-Irabor, Claire Greene <sup>1</sup> Department of Criminology & Criminal Justice, University of Missouri - St. Louis