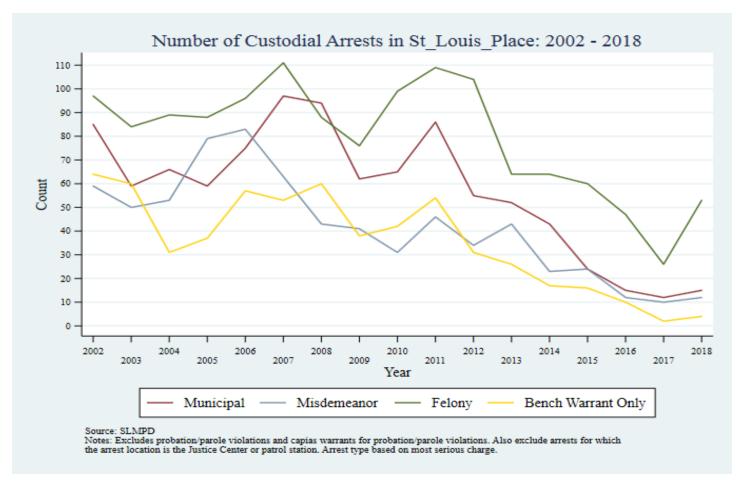

Supplemental Graphs Providing Trends in Arrests and Crime by Neighborhood from 2002 to 2018

Lee Ann Slocum, Dale Dan-Irabor, Claire Greene <sup>1</sup> Department of Criminology & Criminal Justice, University of Missouri - St. Louis