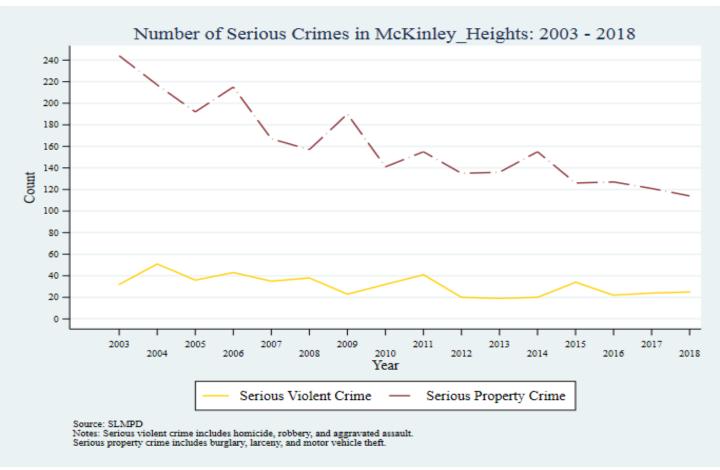

Supplemental Graphs Providing Trends in Arrests and Crime by Neighborhood from 2002 to 2018

Lee Ann Slocum, Dale Dan-Irabor, Claire Greene <sup>1</sup> Department of Criminology & Criminal Justice, University of Missouri - St. Louis