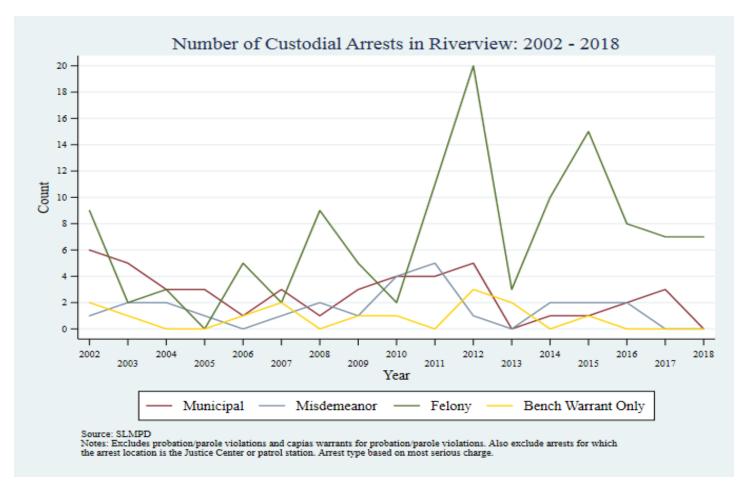

Supplemental Graphs Providing Trends in Arrests and Crime by Neighborhood from 2002 to 2018

Lee Ann Slocum, Dale Dan-Irabor, Claire Greene <sup>1</sup> Department of Criminology & Criminal Justice, University of Missouri - St. Louis