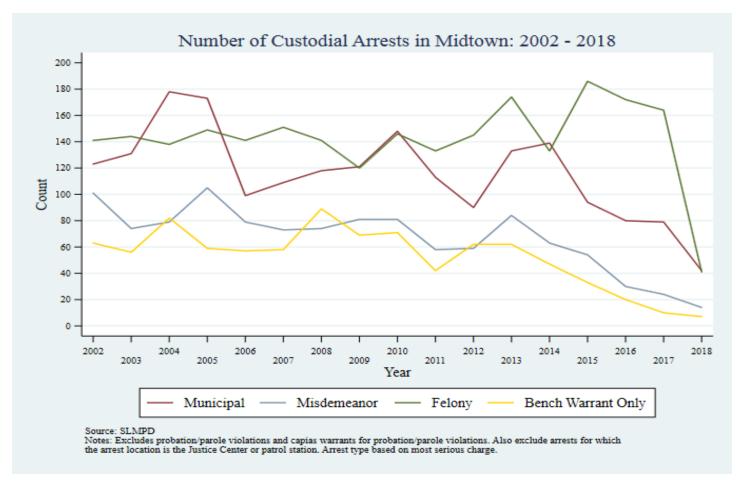

Supplemental Graphs Providing Trends in Arrests and Crime by Neighborhood from 2002 to 2018

Lee Ann Slocum, Dale Dan-Irabor, Claire Greene <sup>1</sup> Department of Criminology & Criminal Justice, University of Missouri - St. Louis