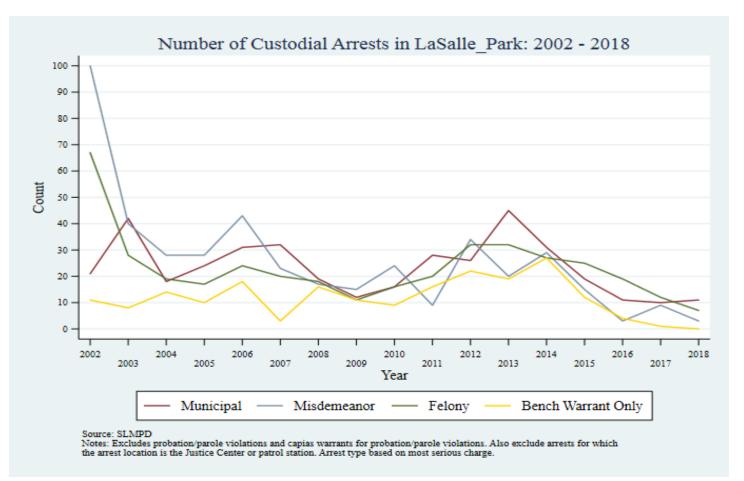

Supplemental Graphs Providing Trends in Arrests and Crime by Neighborhood from 2002 to 2018

Lee Ann Slocum, Dale Dan-Irabor, Claire Greene <sup>1</sup> Department of Criminology & Criminal Justice, University of Missouri - St. Louis