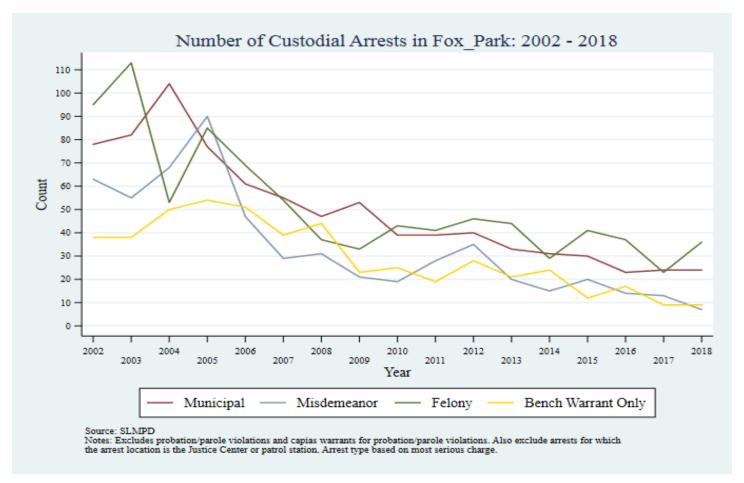

Supplemental Graphs Providing Trends in Arrests and Crime by Neighborhood from 2002 to 2018

Lee Ann Slocum, Dale Dan-Irabor, Claire Greene <sup>1</sup> Department of Criminology & Criminal Justice, University of Missouri - St. Louis