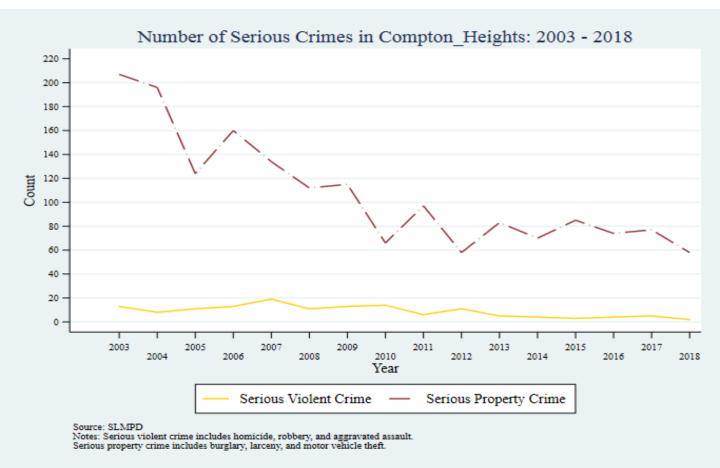

Supplemental Graphs Providing Trends in Arrests and Crime by Neighborhood from 2002 to 2018

Lee Ann Slocum, Dale Dan-Irabor, Claire Greene <sup>1</sup> Department of Criminology & Criminal Justice, University of Missouri - St. Louis