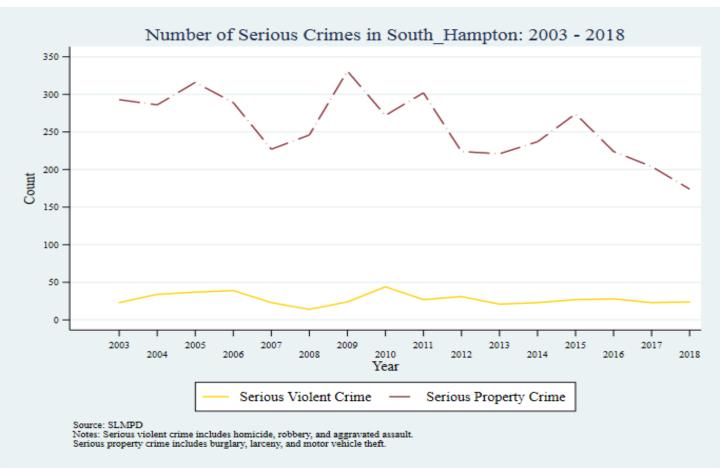

Supplemental Graphs Providing Trends in Arrests and Crime by Neighborhood from 2002 to 2018

Lee Ann Slocum, Dale Dan-Irabor, Claire Greene <sup>1</sup> Department of Criminology & Criminal Justice, University of Missouri - St. Louis