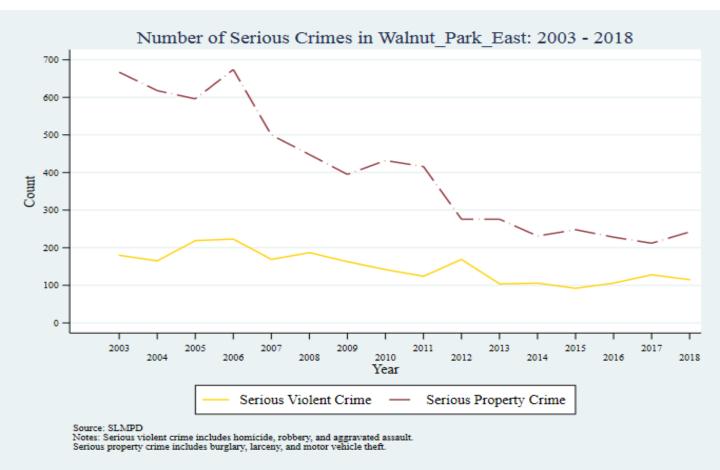

Supplemental Graphs Providing Trends in Arrests and Crime by Neighborhood from 2002 to 2018

Lee Ann Slocum, Dale Dan-Irabor, Claire Greene <sup>1</sup> Department of Criminology & Criminal Justice, University of Missouri - St. Louis