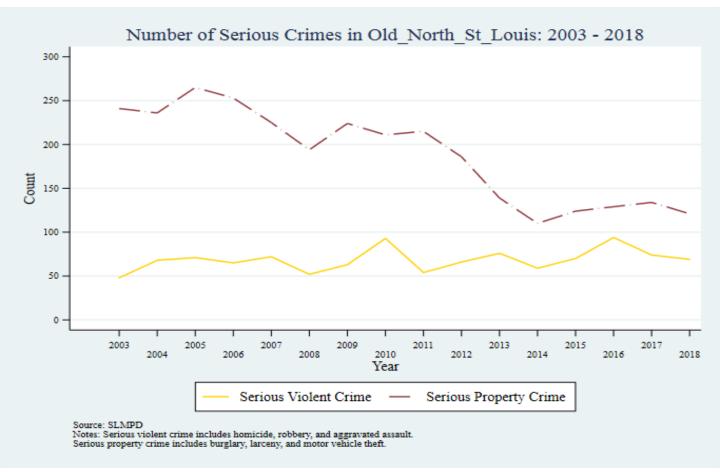

Supplemental Graphs Providing Trends in Arrests and Crime by Neighborhood from 2002 to 2018

Lee Ann Slocum, Dale Dan-Irabor, Claire Greene <sup>1</sup> Department of Criminology & Criminal Justice, University of Missouri - St. Louis