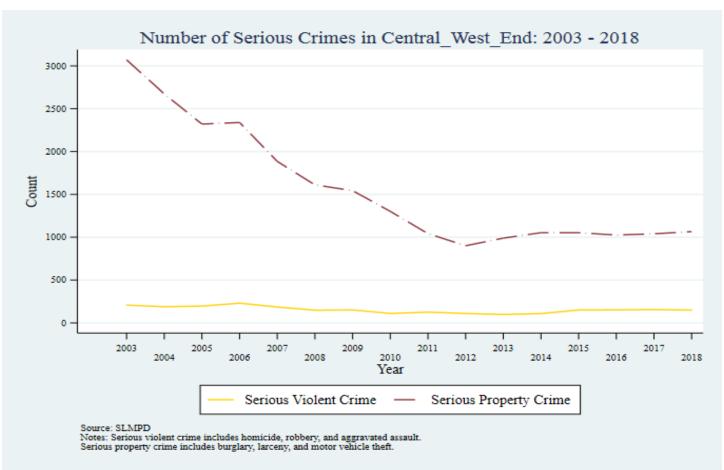

Supplemental Graphs Providing Trends in Arrests and Crime by Neighborhood from 2002 to 2018

Lee Ann Slocum, Dale Dan-Irabor, Claire Greene <sup>1</sup> Department of Criminology & Criminal Justice, University of Missouri - St. Louis