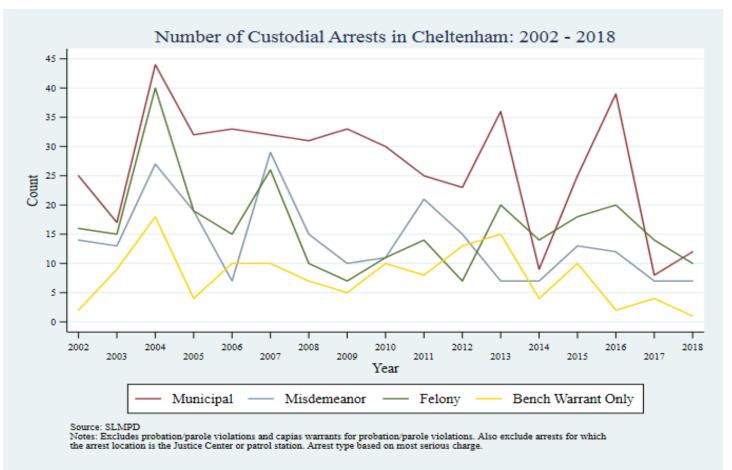

Supplemental Graphs Providing Trends in Arrests and Crime by Neighborhood from 2002 to 2018

Lee Ann Slocum, Dale Dan-Irabor, Claire Greene <sup>1</sup> Department of Criminology & Criminal Justice, University of Missouri - St. Louis