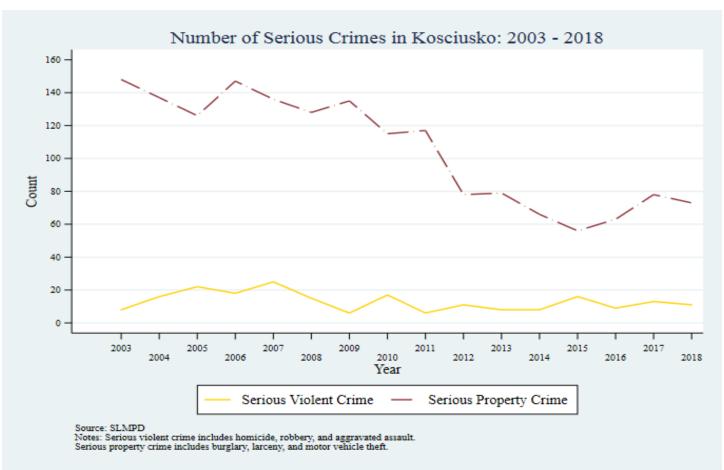

Supplemental Graphs Providing Trends in Arrests and Crime by Neighborhood from 2002 to 2018

Lee Ann Slocum, Dale Dan-Irabor, Claire Greene <sup>1</sup> Department of Criminology & Criminal Justice, University of Missouri - St. Louis