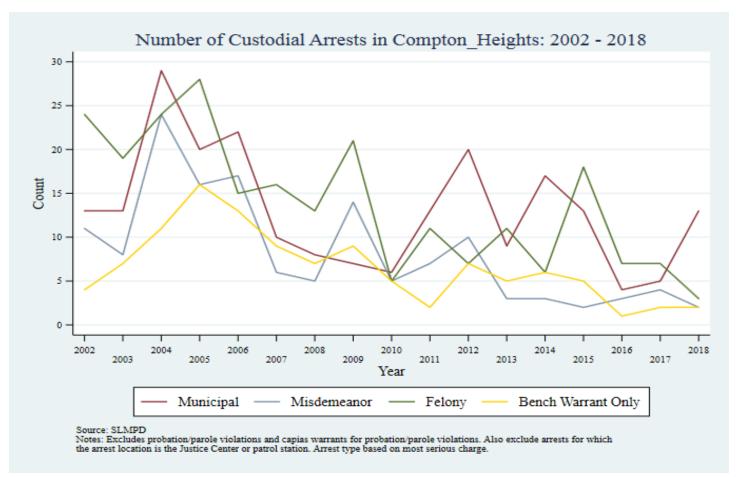

Supplemental Graphs Providing Trends in Arrests and Crime by Neighborhood from 2002 to 2018

Lee Ann Slocum, Dale Dan-Irabor, Claire Greene <sup>1</sup> Department of Criminology & Criminal Justice, University of Missouri - St. Louis