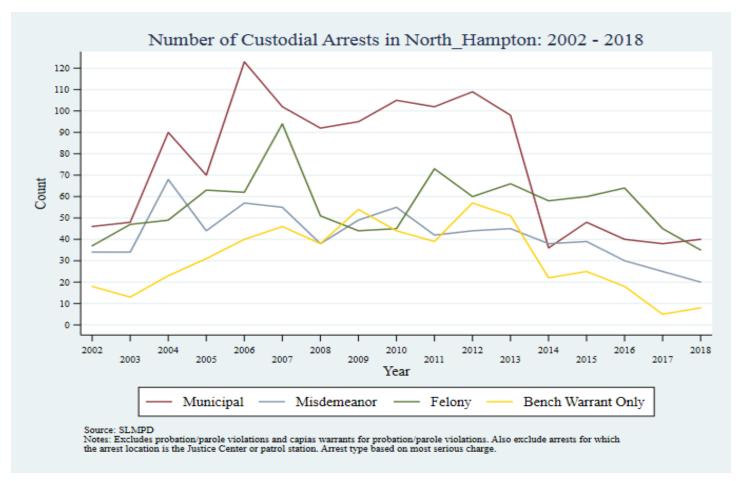

Supplemental Graphs Providing Trends in Arrests and Crime by Neighborhood from 2002 to 2018

Lee Ann Slocum, Dale Dan-Irabor, Claire Greene <sup>1</sup> Department of Criminology & Criminal Justice, University of Missouri - St. Louis