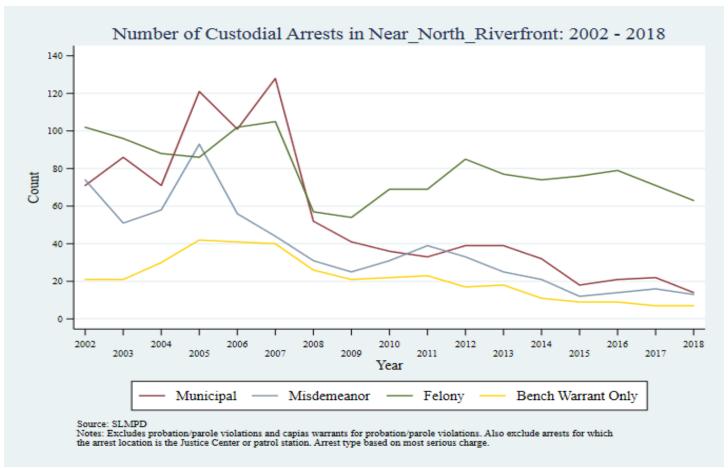

Supplemental Graphs Providing Trends in Arrests and Crime by Neighborhood from 2002 to 2018

Lee Ann Slocum, Dale Dan-Irabor, Claire Greene <sup>1</sup> Department of Criminology & Criminal Justice, University of Missouri - St. Louis