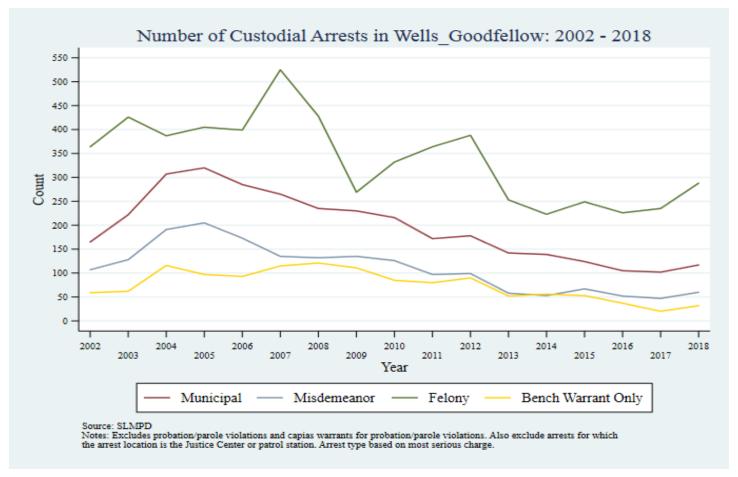

Supplemental Graphs Providing Trends in Arrests and Crime by Neighborhood from 2002 to 2018

Lee Ann Slocum, Dale Dan-Irabor, Claire Greene <sup>1</sup> Department of Criminology & Criminal Justice, University of Missouri - St. Louis