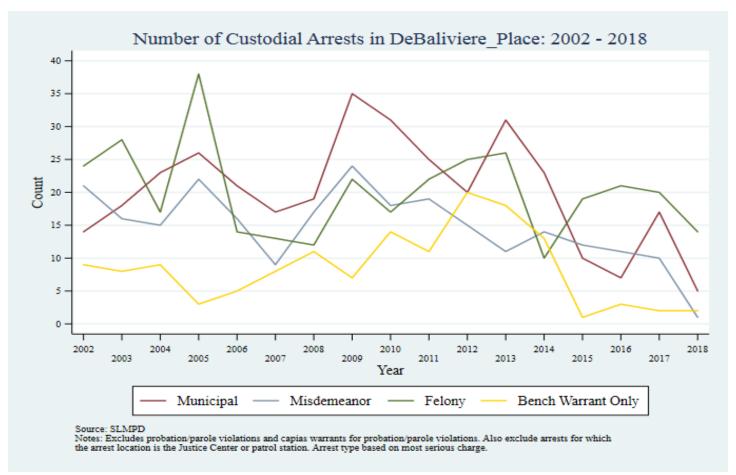

Supplemental Graphs Providing Trends in Arrests and Crime by Neighborhood from 2002 to 2018

Lee Ann Slocum, Dale Dan-Irabor, Claire Greene <sup>1</sup> Department of Criminology & Criminal Justice, University of Missouri - St. Louis