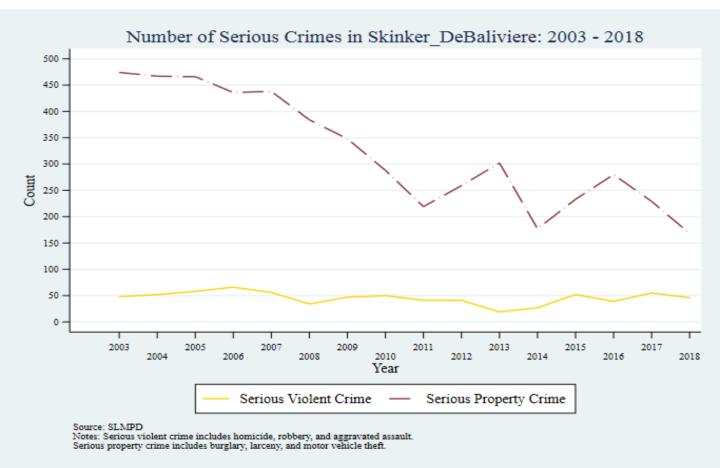

Supplemental Graphs Providing Trends in Arrests and Crime by Neighborhood from 2002 to 2018

Lee Ann Slocum, Dale Dan-Irabor, Claire Greene <sup>1</sup> Department of Criminology & Criminal Justice, University of Missouri - St. Louis