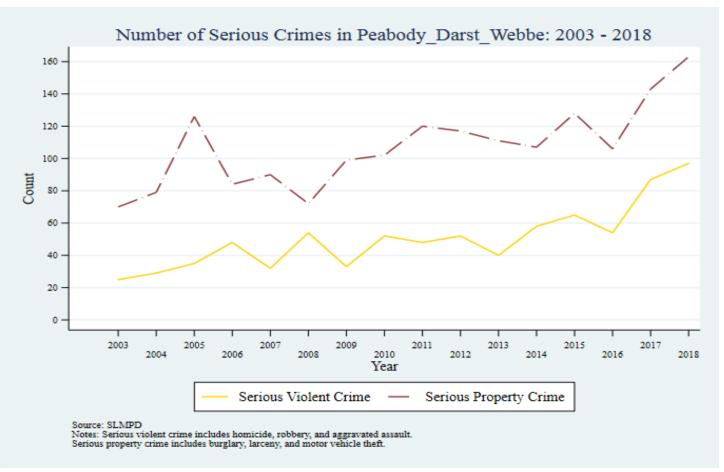

Supplemental Graphs Providing Trends in Arrests and Crime by Neighborhood from 2002 to 2018

Lee Ann Slocum, Dale Dan-Irabor, Claire Greene <sup>1</sup> Department of Criminology & Criminal Justice, University of Missouri - St. Louis