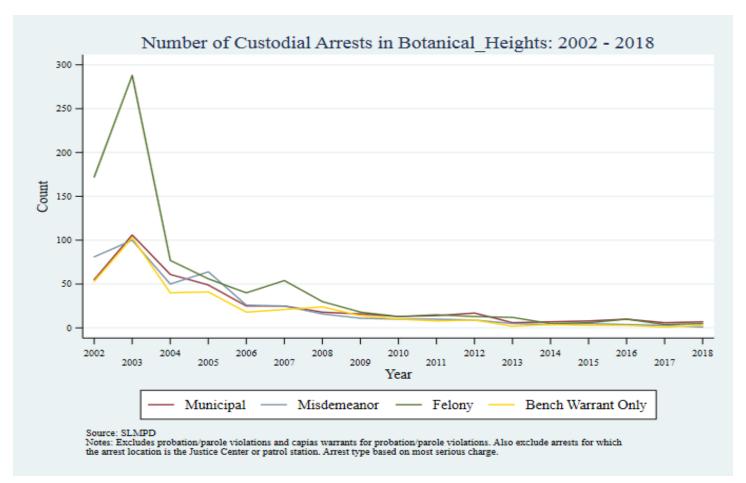

Supplemental Graphs Providing Trends in Arrests and Crime by Neighborhood from 2002 to 2018

Lee Ann Slocum, Dale Dan-Irabor, Claire Greene <sup>1</sup> Department of Criminology & Criminal Justice, University of Missouri - St. Louis