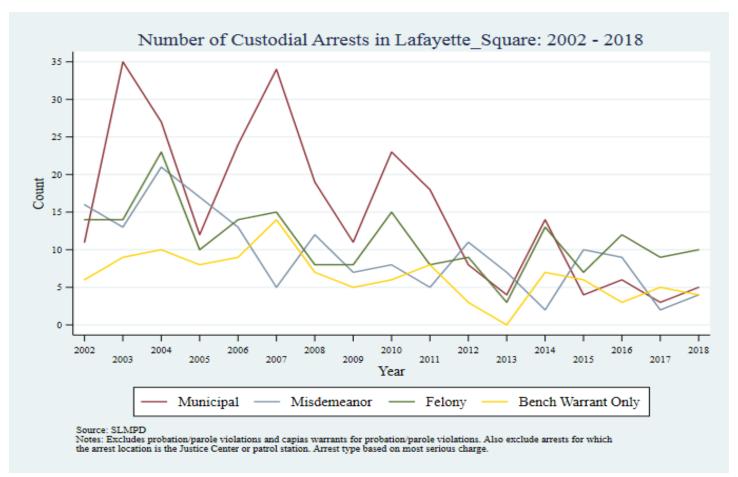

Supplemental Graphs Providing Trends in Arrests and Crime by Neighborhood from 2002 to 2018

Lee Ann Slocum, Dale Dan-Irabor, Claire Greene <sup>1</sup> Department of Criminology & Criminal Justice, University of Missouri - St. Louis