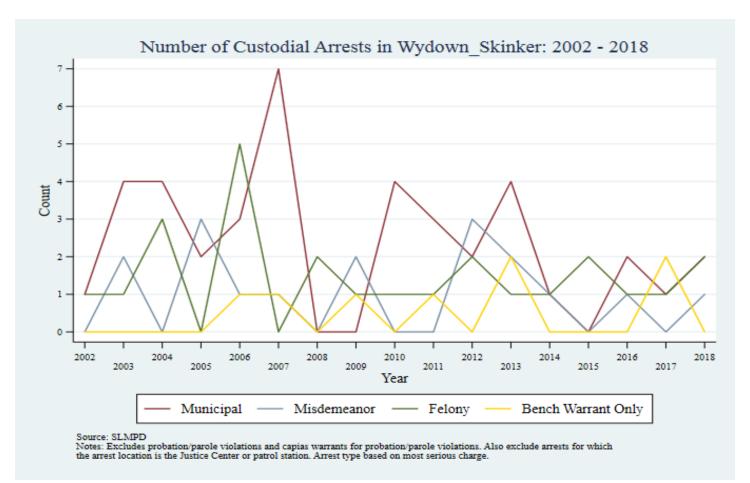

Supplemental Graphs Providing Trends in Arrests and Crime by Neighborhood from 2002 to 2018

Lee Ann Slocum, Dale Dan-Irabor, Claire Greene <sup>1</sup> Department of Criminology & Criminal Justice, University of Missouri - St. Louis