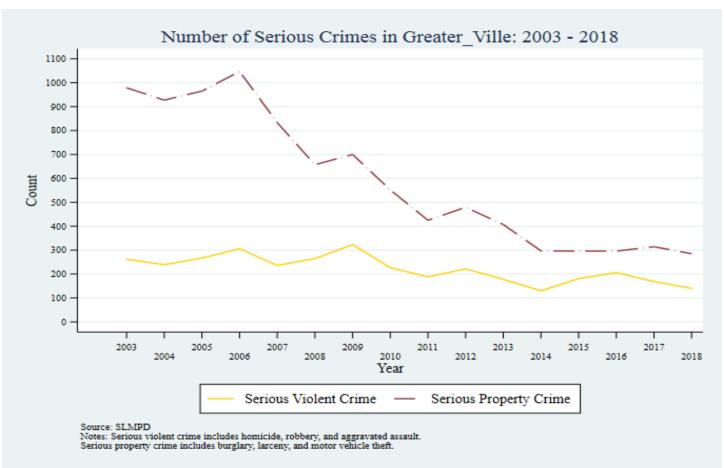

Supplemental Graphs Providing Trends in Arrests and Crime by Neighborhood from 2002 to 2018

Lee Ann Slocum, Dale Dan-Irabor, Claire Greene <sup>1</sup> Department of Criminology & Criminal Justice, University of Missouri - St. Louis