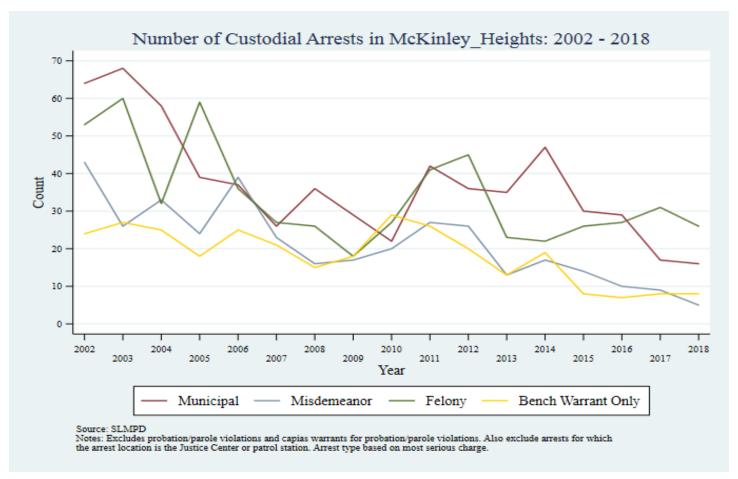

Supplemental Graphs Providing Trends in Arrests and Crime by Neighborhood from 2002 to 2018

Lee Ann Slocum, Dale Dan-Irabor, Claire Greene <sup>1</sup> Department of Criminology & Criminal Justice, University of Missouri - St. Louis