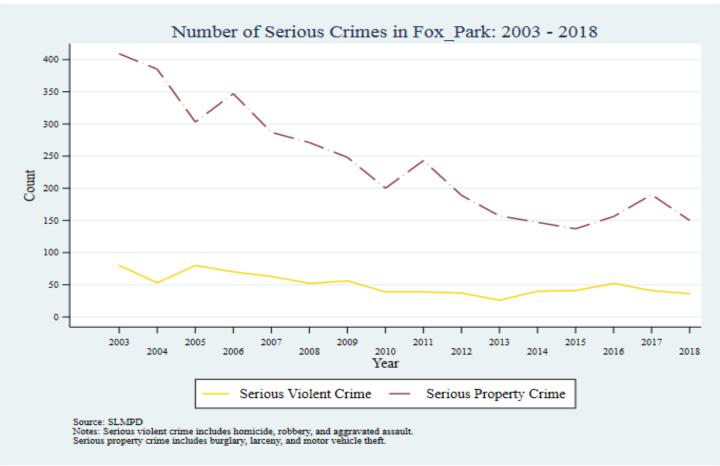

Supplemental Graphs Providing Trends in Arrests and Crime by Neighborhood from 2002 to 2018

Lee Ann Slocum, Dale Dan-Irabor, Claire Greene <sup>1</sup> Department of Criminology & Criminal Justice, University of Missouri - St. Louis