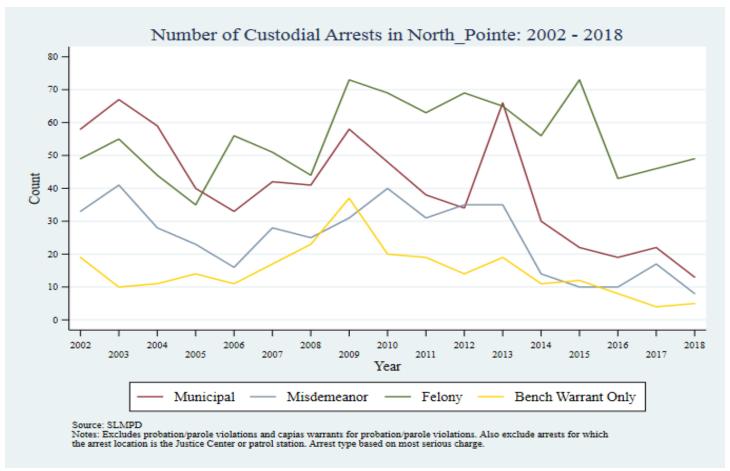

Supplemental Graphs Providing Trends in Arrests and Crime by Neighborhood from 2002 to 2018

Lee Ann Slocum, Dale Dan-Irabor, Claire Greene <sup>1</sup> Department of Criminology & Criminal Justice, University of Missouri - St. Louis