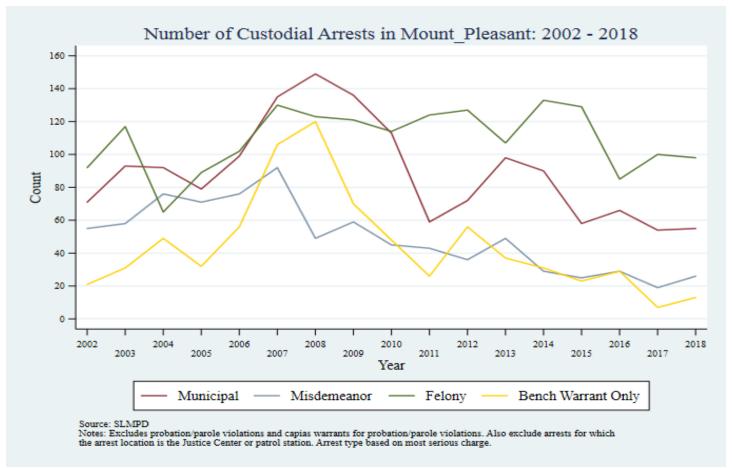

Supplemental Graphs Providing Trends in Arrests and Crime by Neighborhood from 2002 to 2018

Lee Ann Slocum, Dale Dan-Irabor, Claire Greene <sup>1</sup> Department of Criminology & Criminal Justice, University of Missouri - St. Louis