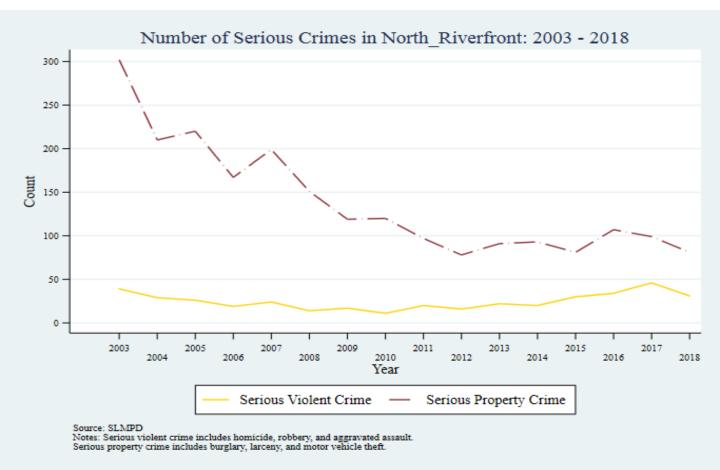

Supplemental Graphs Providing Trends in Arrests and Crime by Neighborhood from 2002 to 2018

Lee Ann Slocum, Dale Dan-Irabor, Claire Greene <sup>1</sup> Department of Criminology & Criminal Justice, University of Missouri - St. Louis