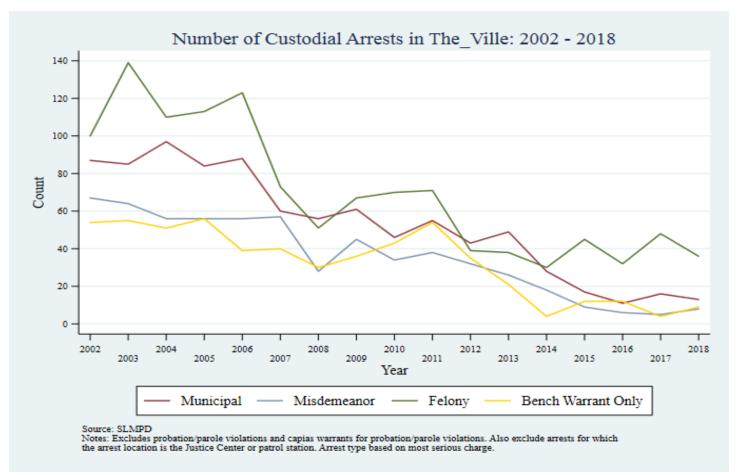

Supplemental Graphs Providing Trends in Arrests and Crime by Neighborhood from 2002 to 2018

Lee Ann Slocum, Dale Dan-Irabor, Claire Greene <sup>1</sup> Department of Criminology & Criminal Justice, University of Missouri - St. Louis