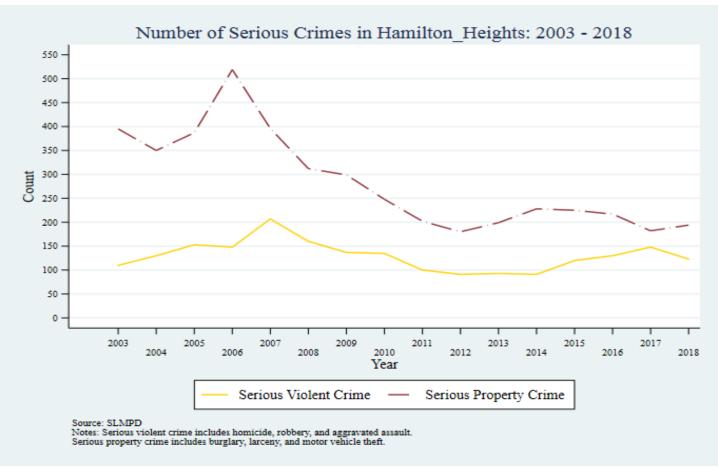

Supplemental Graphs Providing Trends in Arrests and Crime by Neighborhood from 2002 to 2018

Lee Ann Slocum, Dale Dan-Irabor, Claire Greene <sup>1</sup> Department of Criminology & Criminal Justice, University of Missouri - St. Louis