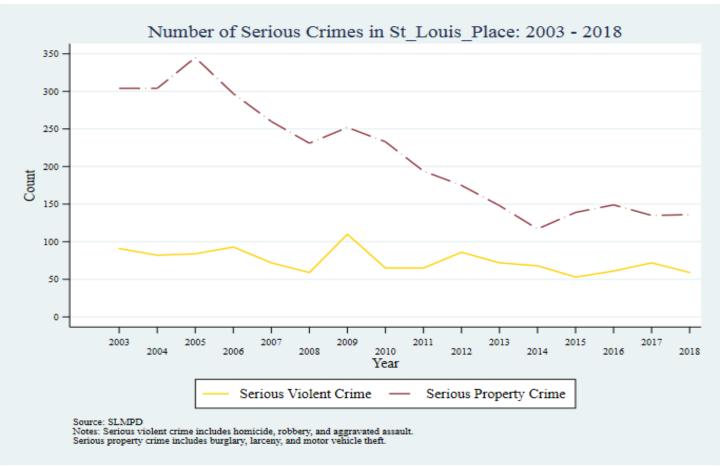

Supplemental Graphs Providing Trends in Arrests and Crime by Neighborhood from 2002 to 2018

Lee Ann Slocum, Dale Dan-Irabor, Claire Greene <sup>1</sup> Department of Criminology & Criminal Justice, University of Missouri - St. Louis