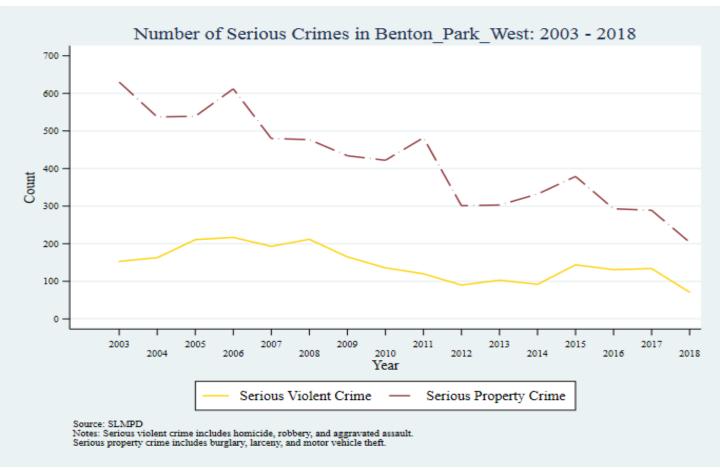

ent on Communities

Supplemental Graphs Providing Trends in Arrests and Crime by Neighborhood from 2002 to 2018

Lee Ann Slocum, Dale Dan-Irabor, Claire Greene <sup>1</sup> Department of Criminology & Criminal Justice, University of Missouri - St. Louis



<sup>&</sup>lt;sup>1</sup> This project was supported by the Creating Whole Communities Collaboration. This research was made possible, in part, through the support of Research Network on Misdemeanor Justice, a project of the Data Collaborative for Justice at John Jay College of Criminal Justice. The Research Network on Misdemeanor Justice is funded by Arnold Ventures. The findings and conclusions expressed in this publication are those of the authors and not those of the Data Collaborative for Justice or Arnold Ventures.