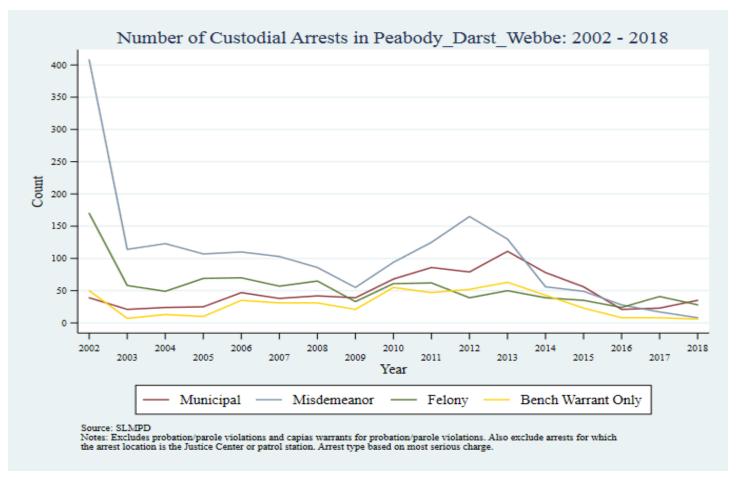

Supplemental Graphs Providing Trends in Arrests and Crime by Neighborhood from 2002 to 2018

Lee Ann Slocum, Dale Dan-Irabor, Claire Greene <sup>1</sup> Department of Criminology & Criminal Justice, University of Missouri - St. Louis