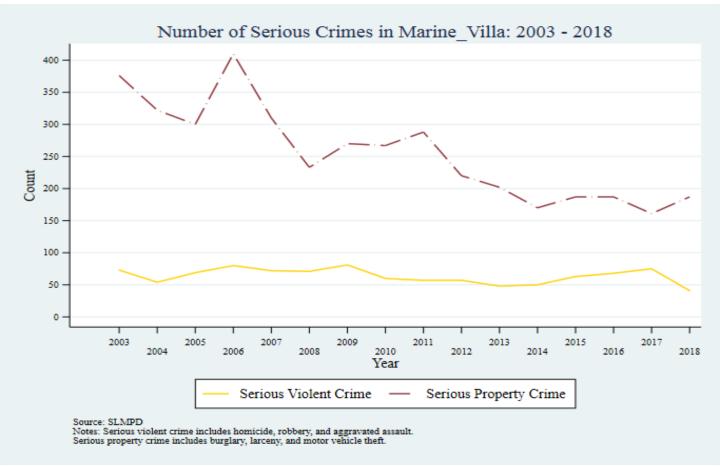

Supplemental Graphs Providing Trends in Arrests and Crime by Neighborhood from 2002 to 2018

Lee Ann Slocum, Dale Dan-Irabor, Claire Greene <sup>1</sup> Department of Criminology & Criminal Justice, University of Missouri - St. Louis