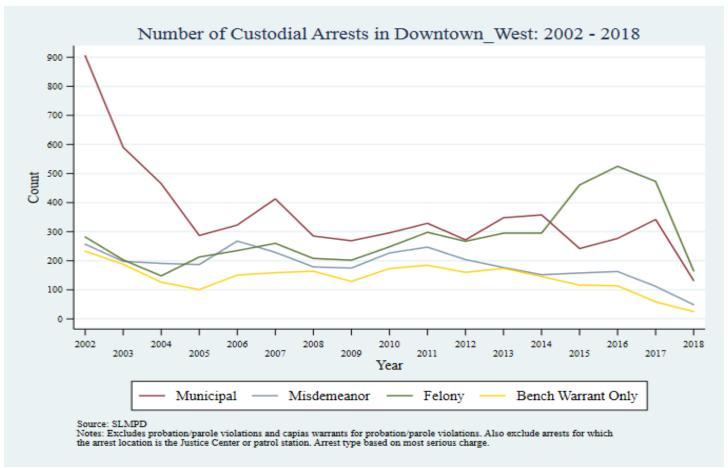

Supplemental Graphs Providing Trends in Arrests and Crime by Neighborhood from 2002 to 2018

Lee Ann Slocum, Dale Dan-Irabor, Claire Greene <sup>1</sup> Department of Criminology & Criminal Justice, University of Missouri - St. Louis