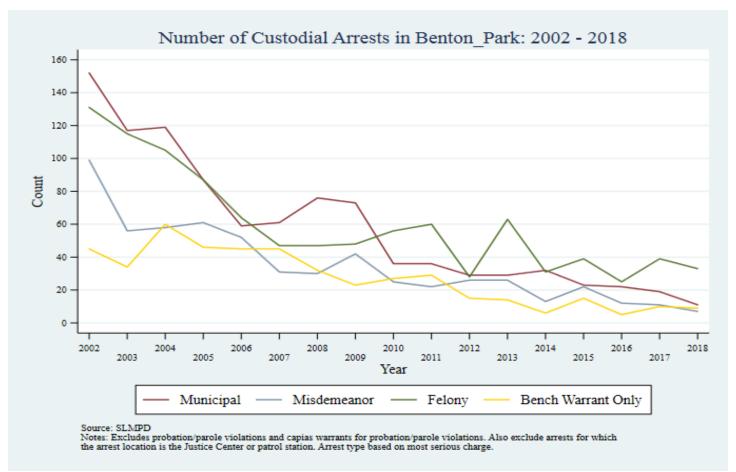

forcement on Communities

Supplemental Graphs Providing Trends in Arrests and Crime by Neighborhood from 2002 to 2018

Lee Ann Slocum, Dale Dan-Irabor, Claire Greene <sup>1</sup> Department of Criminology & Criminal Justice, University of Missouri - St. Louis



<sup>&</sup>lt;sup>1</sup> This project was supported by the Creating Whole Communities Collaboration. This research was made possible, in part, through the support of Research Network on Misdemeanor Justice, a project of the Data Collaborative for Justice at John Jay College of Criminal Justice. The Research Network on Misdemeanor Justice is funded by Arnold Ventures. The findings and conclusions expressed in this publication are those of the authors and not those of the Data Collaborative for Justice or Arnold Ventures.