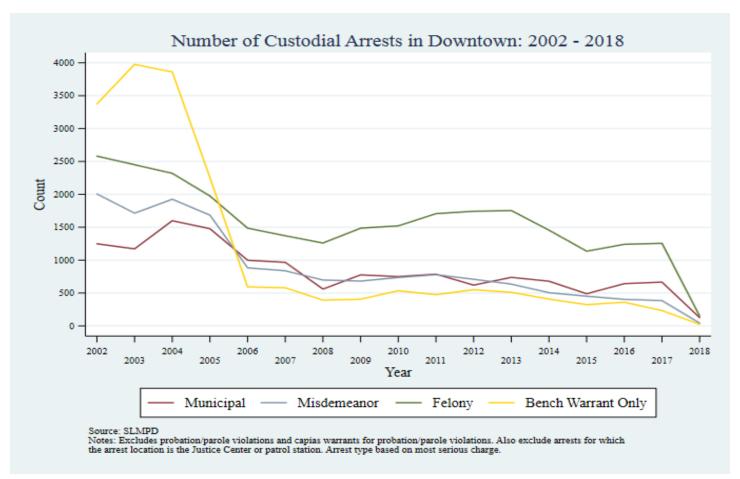

Supplemental Graphs Providing Trends in Arrests and Crime by Neighborhood from 2002 to 2018

Lee Ann Slocum, Dale Dan-Irabor, Claire Greene <sup>1</sup> Department of Criminology & Criminal Justice, University of Missouri - St. Louis