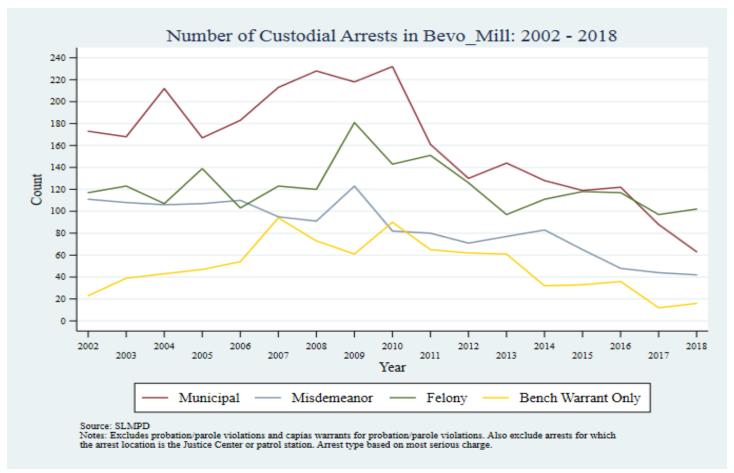

Supplemental Graphs Providing Trends in Arrests and Crime by Neighborhood from 2002 to 2018

Lee Ann Slocum, Dale Dan-Irabor, Claire Greene <sup>1</sup> Department of Criminology & Criminal Justice, University of Missouri - St. Louis