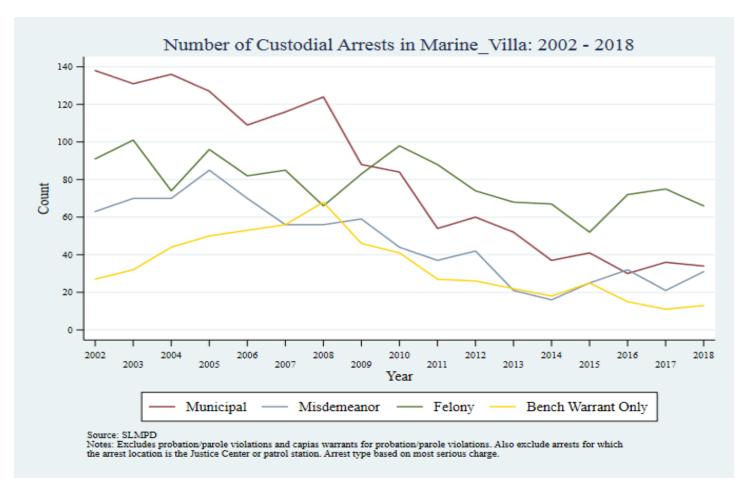

Supplemental Graphs Providing Trends in Arrests and Crime by Neighborhood from 2002 to 2018

Lee Ann Slocum, Dale Dan-Irabor, Claire Greene <sup>1</sup> Department of Criminology & Criminal Justice, University of Missouri - St. Louis