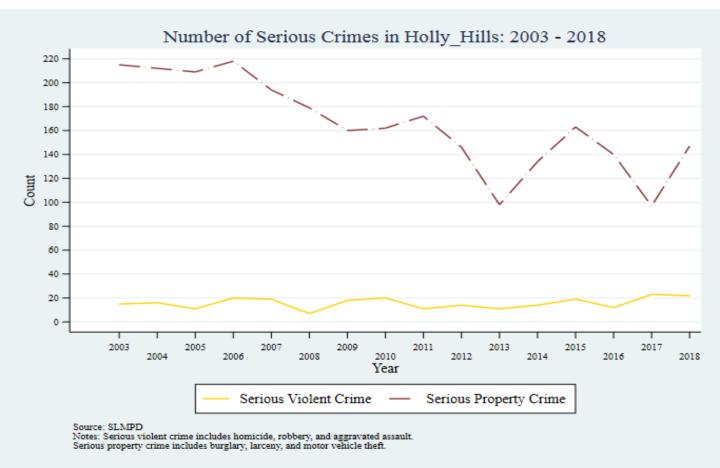

Supplemental Graphs Providing Trends in Arrests and Crime by Neighborhood from 2002 to 2018

Lee Ann Slocum, Dale Dan-Irabor, Claire Greene <sup>1</sup> Department of Criminology & Criminal Justice, University of Missouri - St. Louis