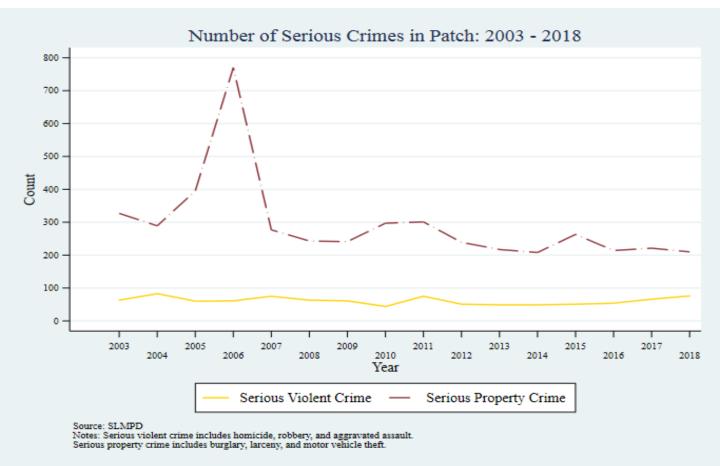

Supplemental Graphs Providing Trends in Arrests and Crime by Neighborhood from 2002 to 2018

Lee Ann Slocum, Dale Dan-Irabor, Claire Greene <sup>1</sup> Department of Criminology & Criminal Justice, University of Missouri - St. Louis