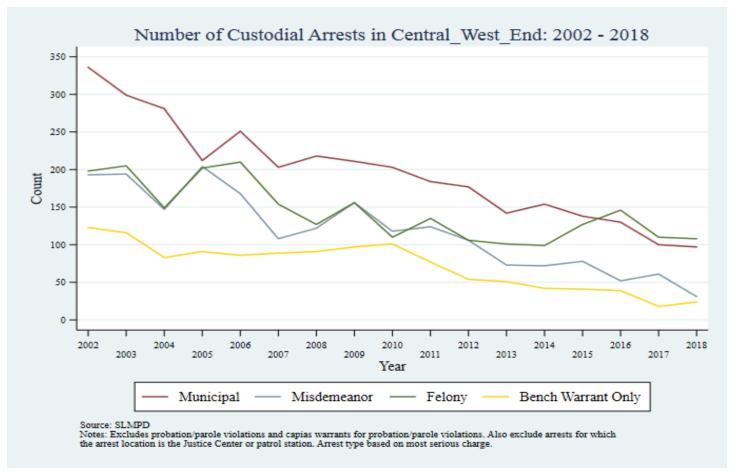

Supplemental Graphs Providing Trends in Arrests and Crime by Neighborhood from 2002 to 2018

Lee Ann Slocum, Dale Dan-Irabor, Claire Greene <sup>1</sup> Department of Criminology & Criminal Justice, University of Missouri - St. Louis