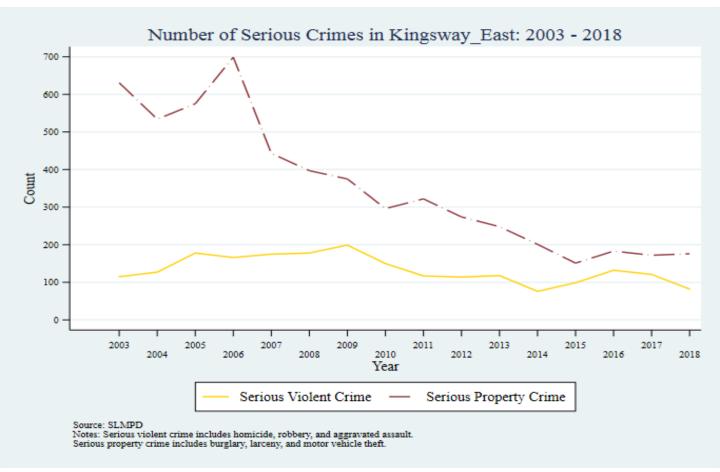

Supplemental Graphs Providing Trends in Arrests and Crime by Neighborhood from 2002 to 2018

Lee Ann Slocum, Dale Dan-Irabor, Claire Greene <sup>1</sup> Department of Criminology & Criminal Justice, University of Missouri - St. Louis