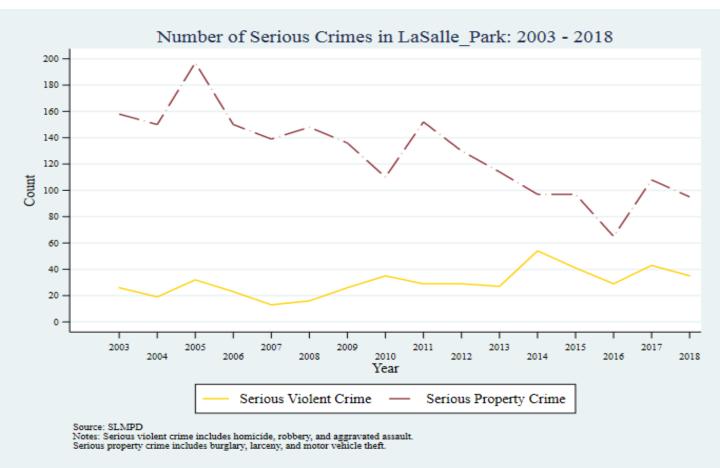

Supplemental Graphs Providing Trends in Arrests and Crime by Neighborhood from 2002 to 2018

Lee Ann Slocum, Dale Dan-Irabor, Claire Greene <sup>1</sup> Department of Criminology & Criminal Justice, University of Missouri - St. Louis