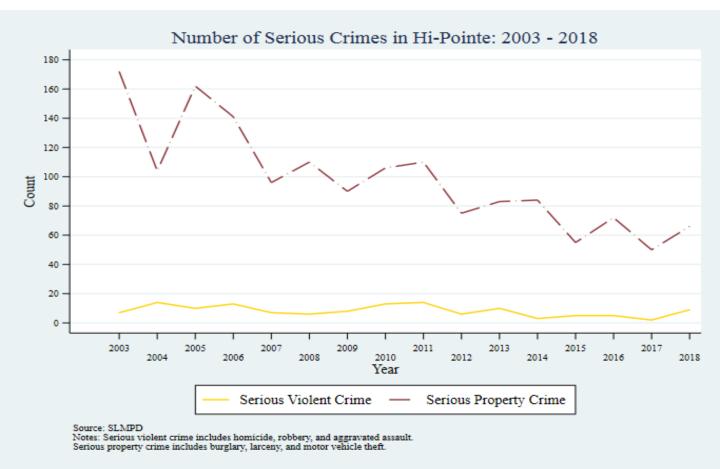

Supplemental Graphs Providing Trends in Arrests and Crime by Neighborhood from 2002 to 2018

Lee Ann Slocum, Dale Dan-Irabor, Claire Greene <sup>1</sup> Department of Criminology & Criminal Justice, University of Missouri - St. Louis