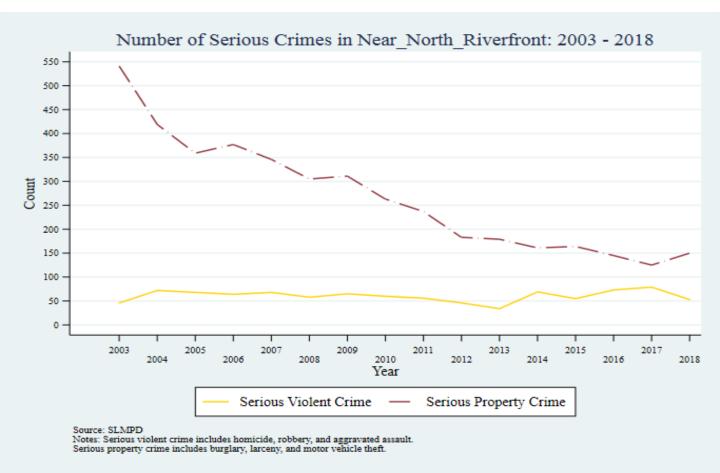

Supplemental Graphs Providing Trends in Arrests and Crime by Neighborhood from 2002 to 2018

Lee Ann Slocum, Dale Dan-Irabor, Claire Greene <sup>1</sup> Department of Criminology & Criminal Justice, University of Missouri - St. Louis