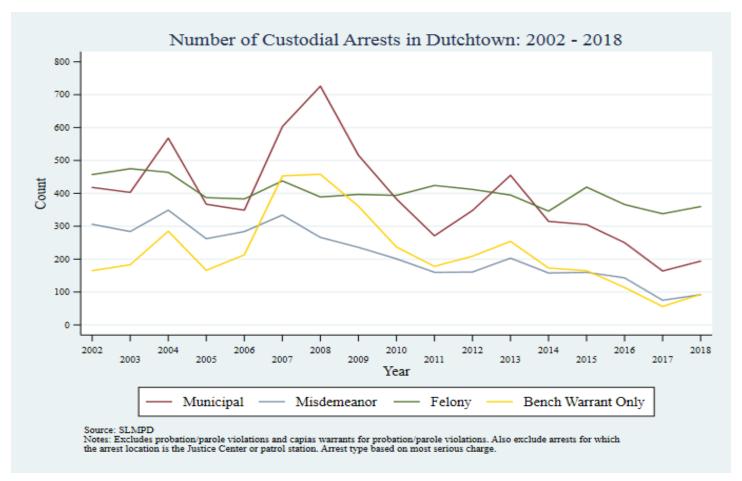

Supplemental Graphs Providing Trends in Arrests and Crime by Neighborhood from 2002 to 2018

Lee Ann Slocum, Dale Dan-Irabor, Claire Greene <sup>1</sup> Department of Criminology & Criminal Justice, University of Missouri - St. Louis