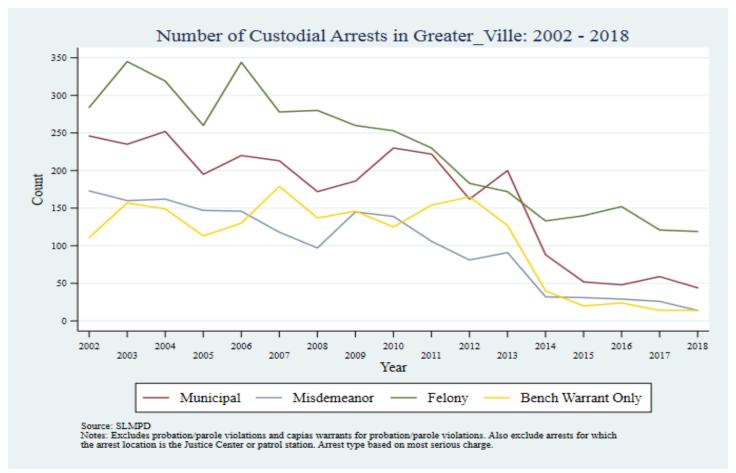

2002 to 2018

Lee Ann Slocum, Dale Dan-Irabor, Claire Greene <sup>1</sup> Department of Criminology & Criminal Justice, University of Missouri - St. Louis



<sup>&</sup>lt;sup>1</sup> This project was supported by the Creating Whole Communities Collaboration. This research was made possible, in part, through the support of Research Network on Misdemeanor Justice, a project of the Data Collaborative for Justice at John Jay College of Criminal Justice. The Research Network on Misdemeanor Justice is funded by Arnold Ventures. The findings and conclusions expressed in this publication are those of the authors and not those of the Data Collaborative for Justice or Arnold Ventures.