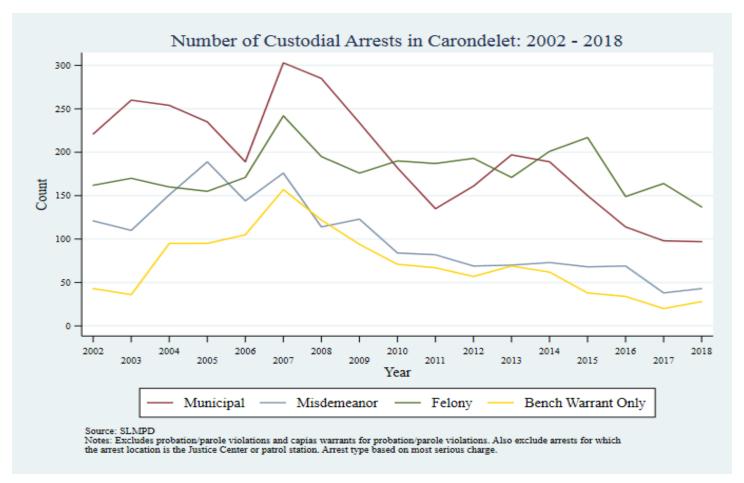

Supplemental Graphs Providing Trends in Arrests and Crime by Neighborhood from 2002 to 2018

Lee Ann Slocum, Dale Dan-Irabor, Claire Greene <sup>1</sup> Department of Criminology & Criminal Justice, University of Missouri - St. Louis