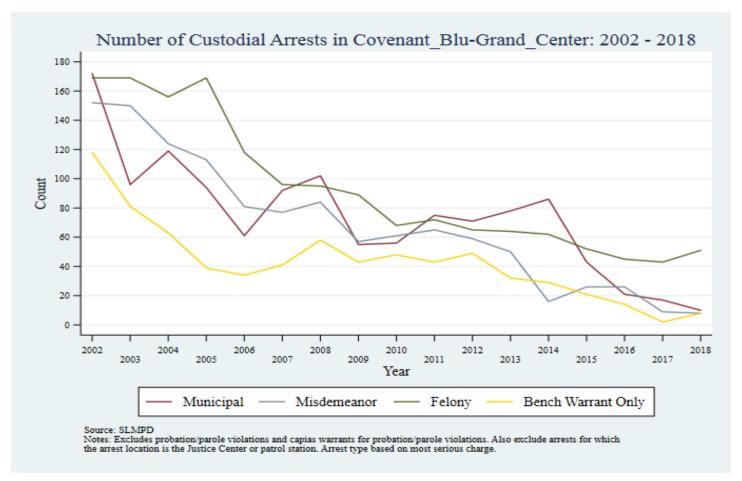

Supplemental Graphs Providing Trends in Arrests and Crime by Neighborhood from 2002 to 2018

Lee Ann Slocum, Dale Dan-Irabor, Claire Greene <sup>1</sup> Department of Criminology & Criminal Justice, University of Missouri - St. Louis