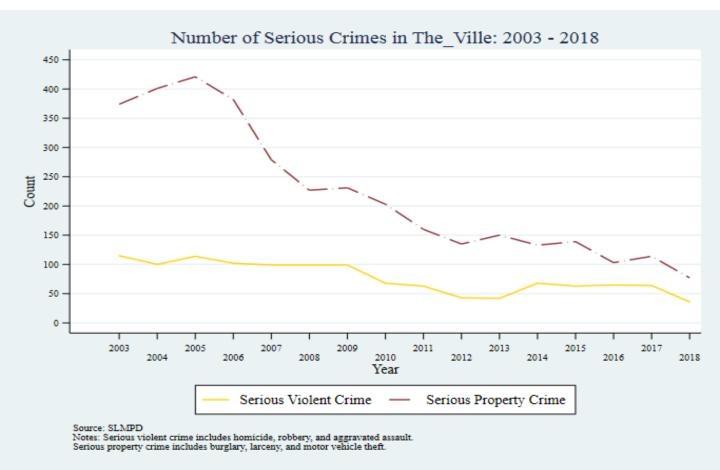

Supplemental Graphs Providing Trends in Arrests and Crime by Neighborhood from 2002 to 2018

Lee Ann Slocum, Dale Dan-Irabor, Claire Greene <sup>1</sup> Department of Criminology & Criminal Justice, University of Missouri - St. Louis