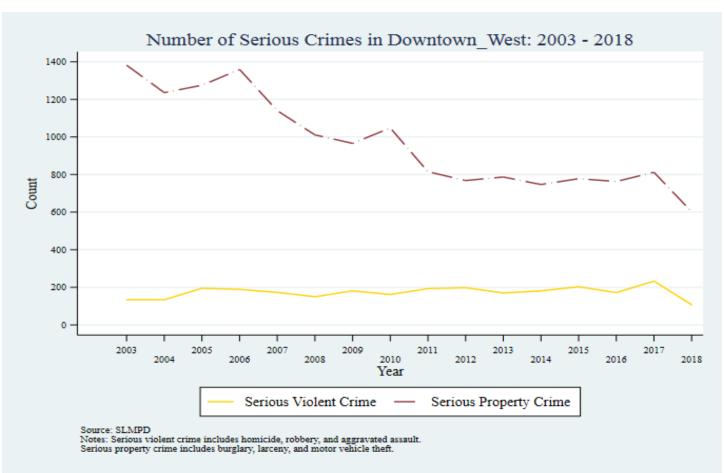

Supplemental Graphs Providing Trends in Arrests and Crime by Neighborhood from 2002 to 2018

Lee Ann Slocum, Dale Dan-Irabor, Claire Greene <sup>1</sup> Department of Criminology & Criminal Justice, University of Missouri - St. Louis