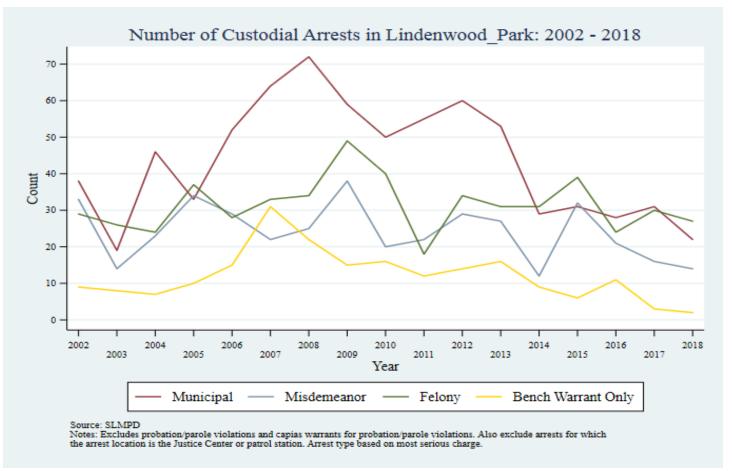

Supplemental Graphs Providing Trends in Arrests and Crime by Neighborhood from 2002 to 2018

Lee Ann Slocum, Dale Dan-Irabor, Claire Greene <sup>1</sup> Department of Criminology & Criminal Justice, University of Missouri - St. Louis