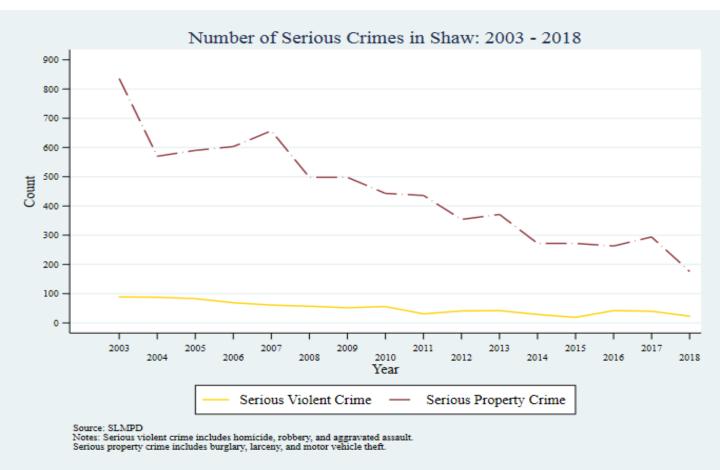

Supplemental Graphs Providing Trends in Arrests and Crime by Neighborhood from 2002 to 2018

Lee Ann Slocum, Dale Dan-Irabor, Claire Greene <sup>1</sup> Department of Criminology & Criminal Justice, University of Missouri - St. Louis