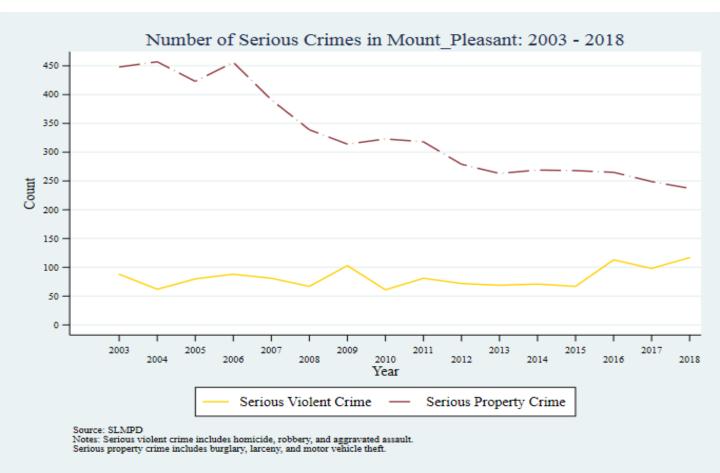

Supplemental Graphs Providing Trends in Arrests and Crime by Neighborhood from 2002 to 2018

Lee Ann Slocum, Dale Dan-Irabor, Claire Greene <sup>1</sup> Department of Criminology & Criminal Justice, University of Missouri - St. Louis