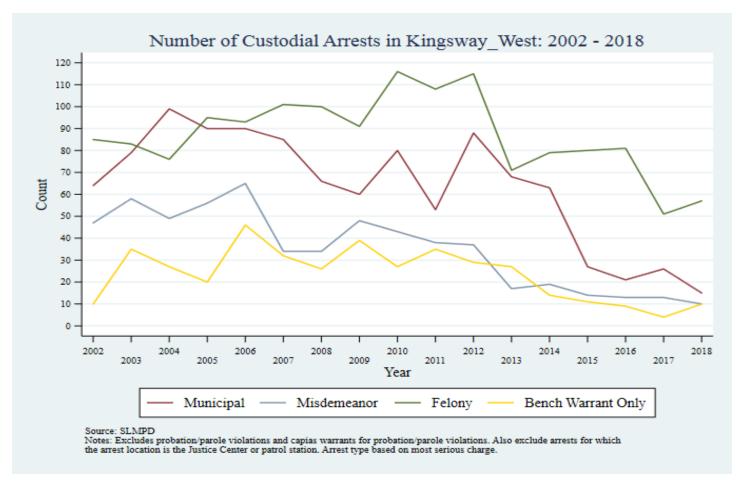

Supplemental Graphs Providing Trends in Arrests and Crime by Neighborhood from 2002 to 2018

Lee Ann Slocum, Dale Dan-Irabor, Claire Greene <sup>1</sup> Department of Criminology & Criminal Justice, University of Missouri - St. Louis