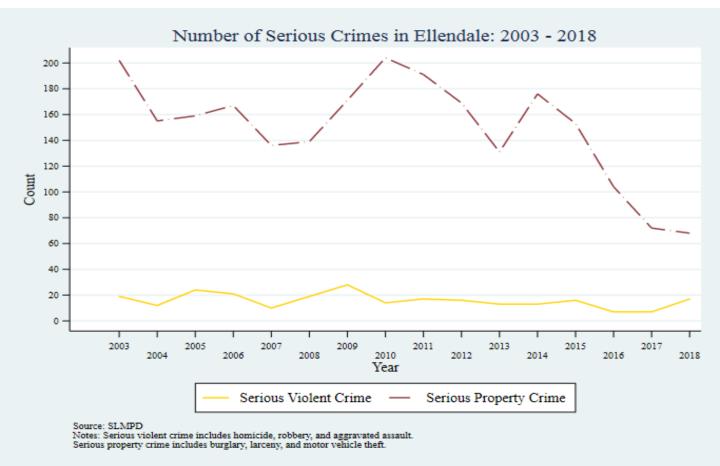

Supplemental Graphs Providing Trends in Arrests and Crime by Neighborhood from 2002 to 2018

Lee Ann Slocum, Dale Dan-Irabor, Claire Greene <sup>1</sup> Department of Criminology & Criminal Justice, University of Missouri - St. Louis