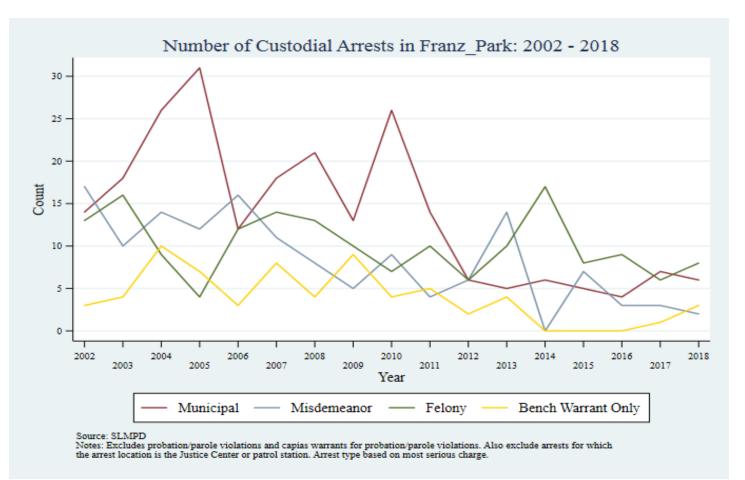

Supplemental Graphs Providing Trends in Arrests and Crime by Neighborhood from 2002 to 2018

Lee Ann Slocum, Dale Dan-Irabor, Claire Greene <sup>1</sup> Department of Criminology & Criminal Justice, University of Missouri - St. Louis