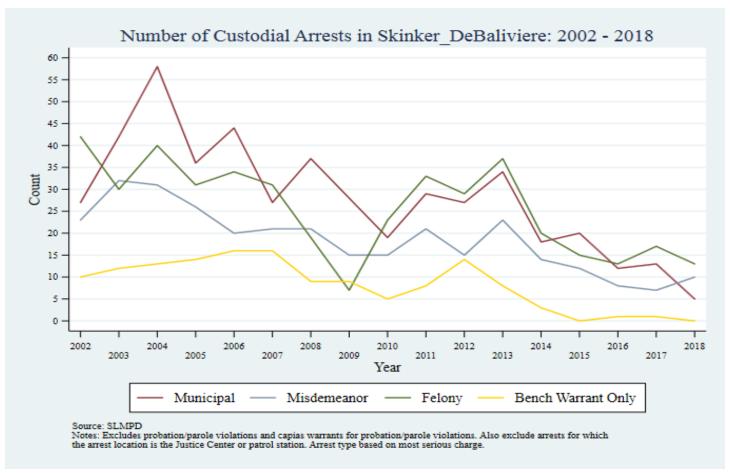

Supplemental Graphs Providing Trends in Arrests and Crime by Neighborhood from 2002 to 2018

Lee Ann Slocum, Dale Dan-Irabor, Claire Greene <sup>1</sup> Department of Criminology & Criminal Justice, University of Missouri - St. Louis