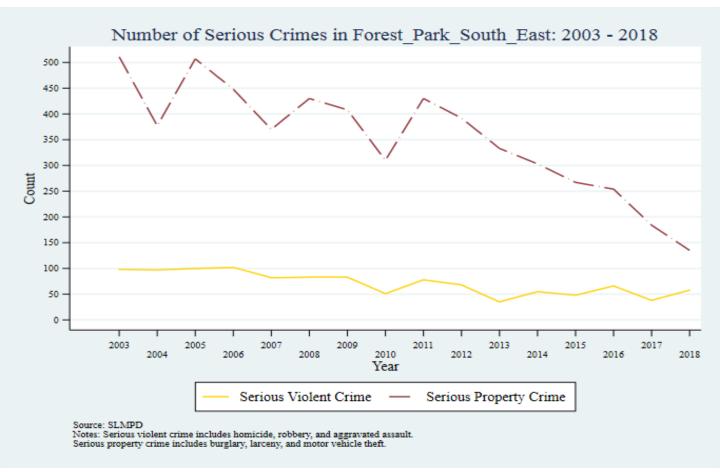

Supplemental Graphs Providing Trends in Arrests and Crime by Neighborhood from 2002 to 2018

Lee Ann Slocum, Dale Dan-Irabor, Claire Greene <sup>1</sup> Department of Criminology & Criminal Justice, University of Missouri - St. Louis