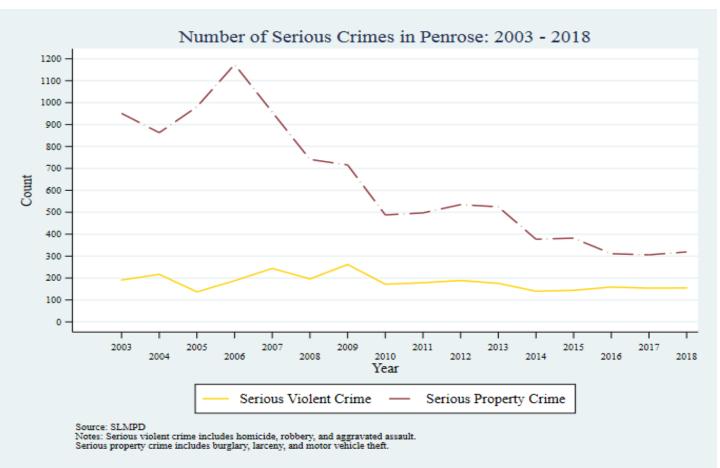

Supplemental Graphs Providing Trends in Arrests and Crime by Neighborhood from 2002 to 2018

Lee Ann Slocum, Dale Dan-Irabor, Claire Greene <sup>1</sup> Department of Criminology & Criminal Justice, University of Missouri - St. Louis