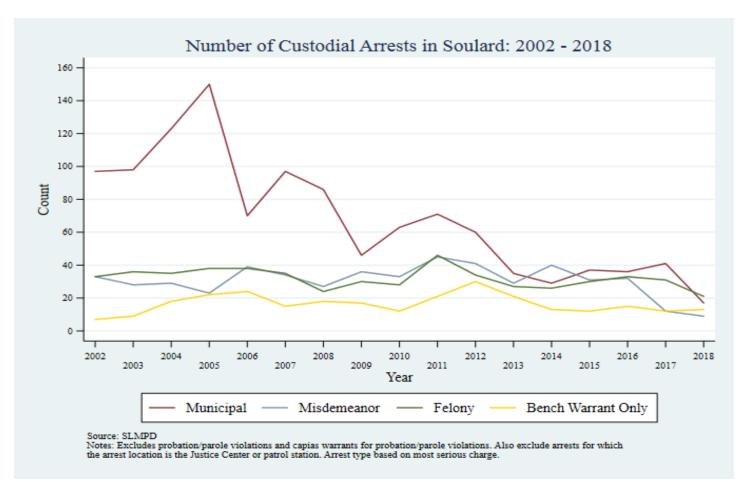

Supplemental Graphs Providing Trends in Arrests and Crime by Neighborhood from 2002 to 2018

Lee Ann Slocum, Dale Dan-Irabor, Claire Greene <sup>1</sup> Department of Criminology & Criminal Justice, University of Missouri - St. Louis