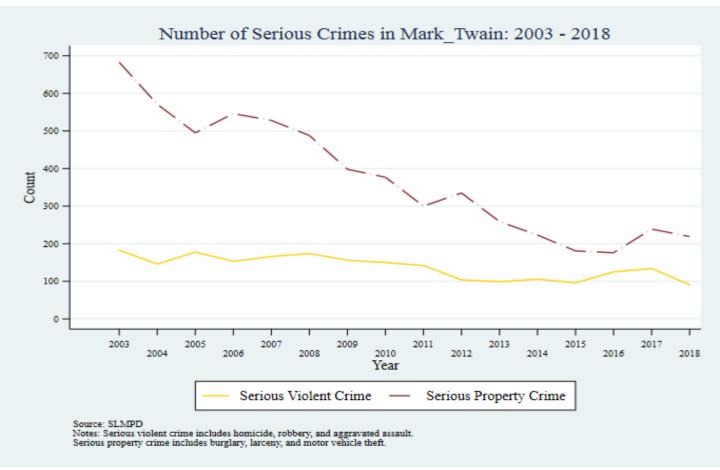

Supplemental Graphs Providing Trends in Arrests and Crime by Neighborhood from 2002 to 2018

Lee Ann Slocum, Dale Dan-Irabor, Claire Greene <sup>1</sup> Department of Criminology & Criminal Justice, University of Missouri - St. Louis