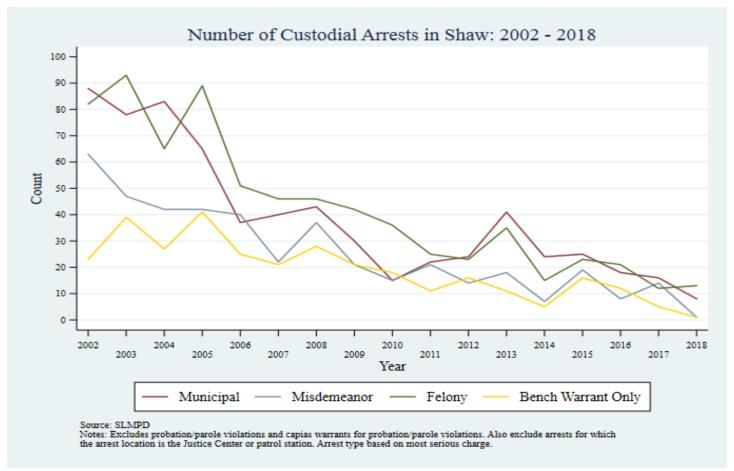

Supplemental Graphs Providing Trends in Arrests and Crime by Neighborhood from 2002 to 2018

Lee Ann Slocum, Dale Dan-Irabor, Claire Greene <sup>1</sup> Department of Criminology & Criminal Justice, University of Missouri - St. Louis