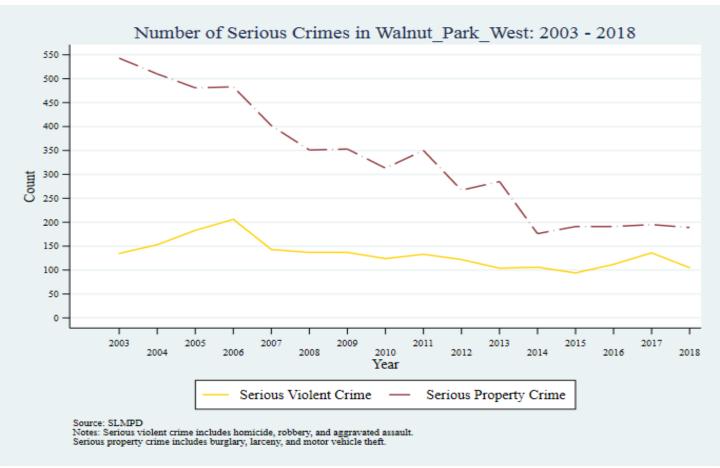

Supplemental Graphs Providing Trends in Arrests and Crime by Neighborhood from 2002 to 2018

Lee Ann Slocum, Dale Dan-Irabor, Claire Greene <sup>1</sup> Department of Criminology & Criminal Justice, University of Missouri - St. Louis