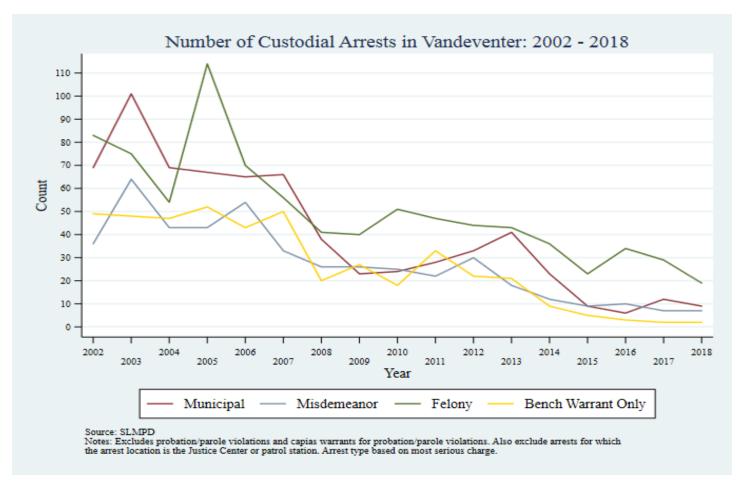

Supplemental Graphs Providing Trends in Arrests and Crime by Neighborhood from 2002 to 2018

Lee Ann Slocum, Dale Dan-Irabor, Claire Greene <sup>1</sup> Department of Criminology & Criminal Justice, University of Missouri - St. Louis