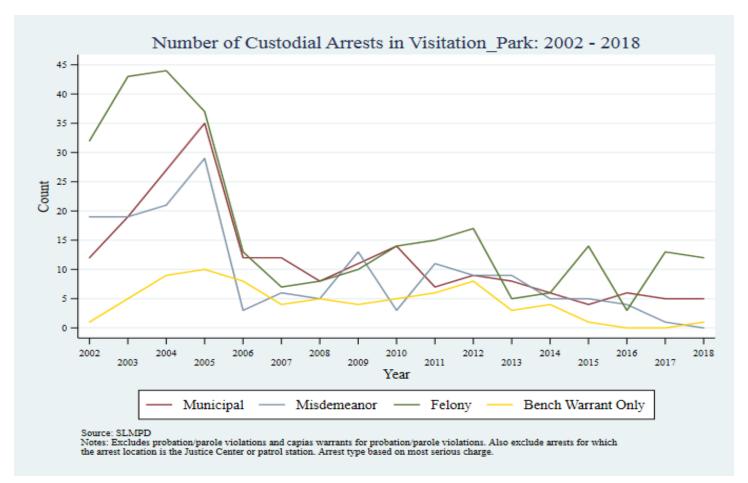

Supplemental Graphs Providing Trends in Arrests and Crime by Neighborhood from 2002 to 2018

Lee Ann Slocum, Dale Dan-Irabor, Claire Greene <sup>1</sup> Department of Criminology & Criminal Justice, University of Missouri - St. Louis