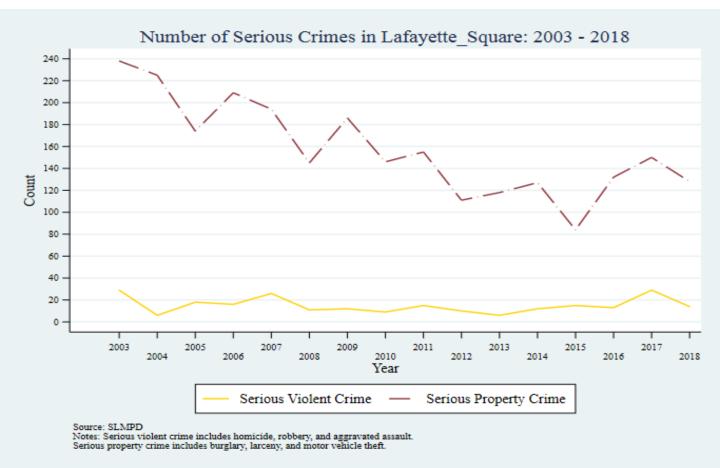

Supplemental Graphs Providing Trends in Arrests and Crime by Neighborhood from 2002 to 2018

Lee Ann Slocum, Dale Dan-Irabor, Claire Greene <sup>1</sup> Department of Criminology & Criminal Justice, University of Missouri - St. Louis