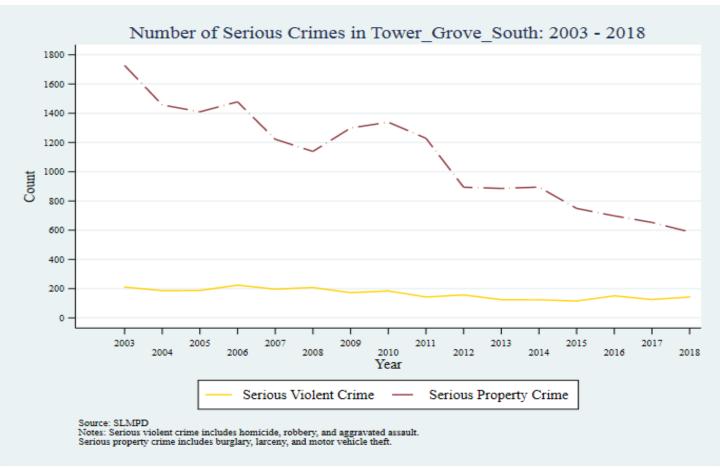

Supplemental Graphs Providing Trends in Arrests and Crime by Neighborhood from 2002 to 2018

Lee Ann Slocum, Dale Dan-Irabor, Claire Greene <sup>1</sup> Department of Criminology & Criminal Justice, University of Missouri - St. Louis