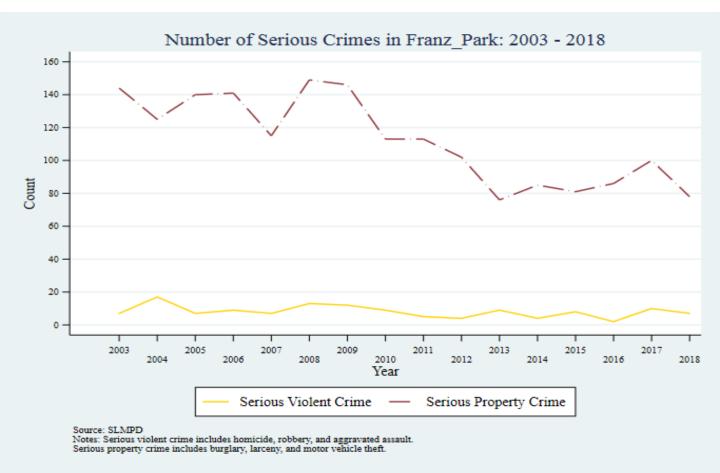

d from 2002 to 2018

Lee Ann Slocum, Dale Dan-Irabor, Claire Greene <sup>1</sup> Department of Criminology & Criminal Justice, University of Missouri - St. Louis



<sup>&</sup>lt;sup>1</sup> This project was supported by the Creating Whole Communities Collaboration. This research was made possible, in part, through the support of Research Network on Misdemeanor Justice, a project of the Data Collaborative for Justice at John Jay College of Criminal Justice. The Research Network on Misdemeanor Justice is funded by Arnold Ventures. The findings and conclusions expressed in this publication are those of the authors and not those of the Data Collaborative for Justice or Arnold Ventures.