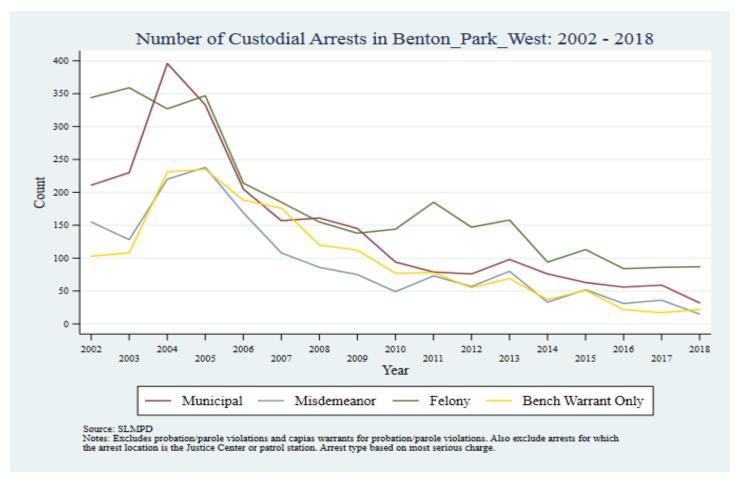

ement on Communities

Supplemental Graphs Providing Trends in Arrests and Crime by Neighborhood from 2002 to 2018

Lee Ann Slocum, Dale Dan-Irabor, Claire Greene <sup>1</sup> Department of Criminology & Criminal Justice, University of Missouri - St. Louis



<sup>&</sup>lt;sup>1</sup> This project was supported by the Creating Whole Communities Collaboration. This research was made possible, in part, through the support of Research Network on Misdemeanor Justice, a project of the Data Collaborative for Justice at John Jay College of Criminal Justice. The Research Network on Misdemeanor Justice is funded by Arnold Ventures. The findings and conclusions expressed in this publication are those of the authors and not those of the Data Collaborative for Justice or Arnold Ventures.