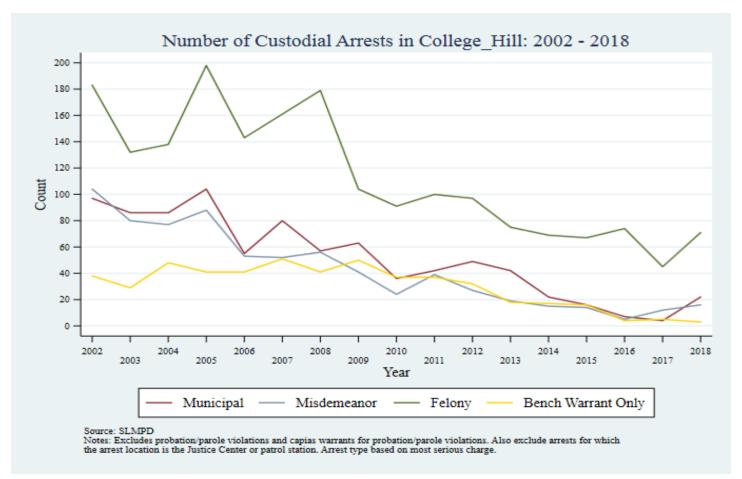

Supplemental Graphs Providing Trends in Arrests and Crime by Neighborhood from 2002 to 2018

Lee Ann Slocum, Dale Dan-Irabor, Claire Greene <sup>1</sup> Department of Criminology & Criminal Justice, University of Missouri - St. Louis