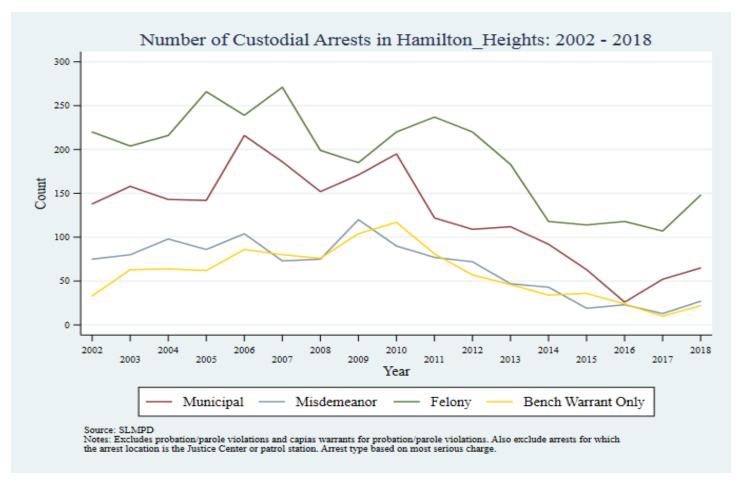

Supplemental Graphs Providing Trends in Arrests and Crime by Neighborhood from 2002 to 2018

Lee Ann Slocum, Dale Dan-Irabor, Claire Greene <sup>1</sup> Department of Criminology & Criminal Justice, University of Missouri - St. Louis