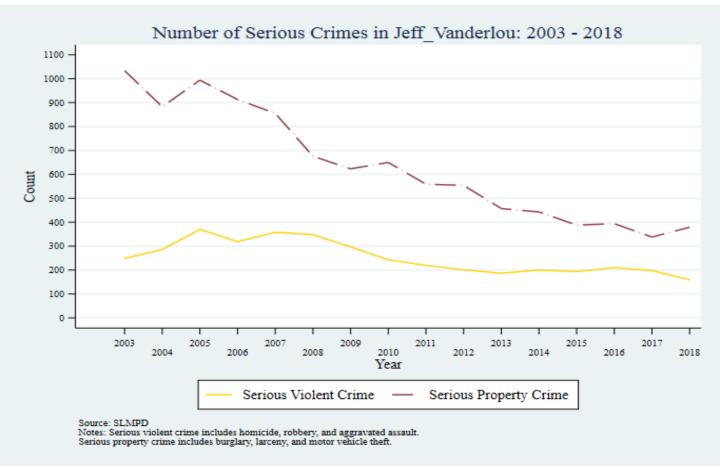

Supplemental Graphs Providing Trends in Arrests and Crime by Neighborhood from 2002 to 2018

Lee Ann Slocum, Dale Dan-Irabor, Claire Greene <sup>1</sup> Department of Criminology & Criminal Justice, University of Missouri - St. Louis