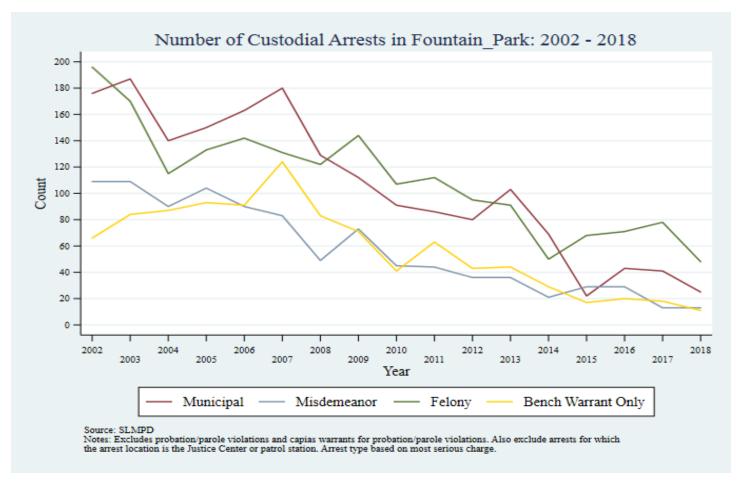

Supplemental Graphs Providing Trends in Arrests and Crime by Neighborhood from 2002 to 2018

Lee Ann Slocum, Dale Dan-Irabor, Claire Greene <sup>1</sup> Department of Criminology & Criminal Justice, University of Missouri - St. Louis