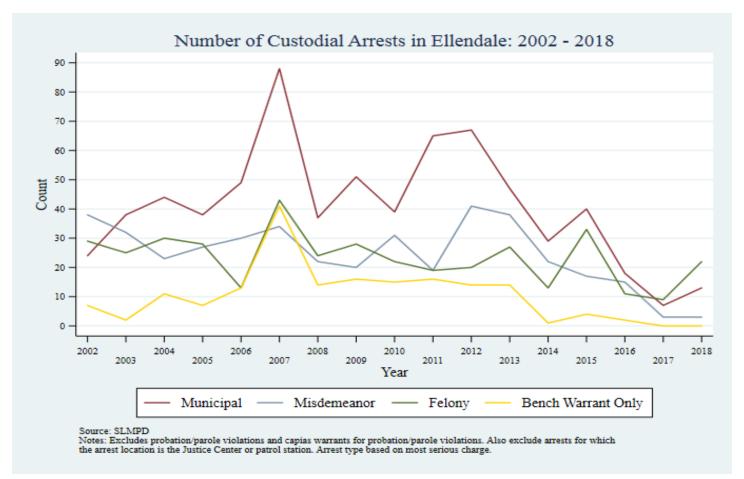

Supplemental Graphs Providing Trends in Arrests and Crime by Neighborhood from 2002 to 2018

Lee Ann Slocum, Dale Dan-Irabor, Claire Greene <sup>1</sup> Department of Criminology & Criminal Justice, University of Missouri - St. Louis