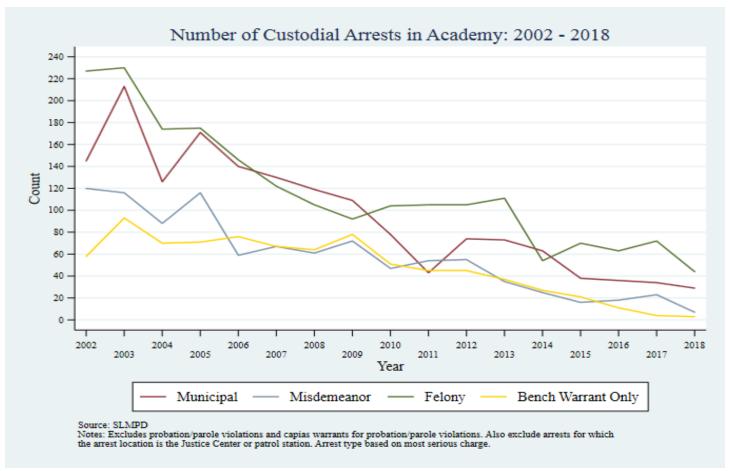

Supplemental Graphs Providing Trends in Arrests and Crime by Neighborhood from 2002 to 2018

Lee Ann Slocum, Dale Dan-Irabor, Claire Greene <sup>1</sup> Department of Criminology & Criminal Justice, University of Missouri - St. Louis