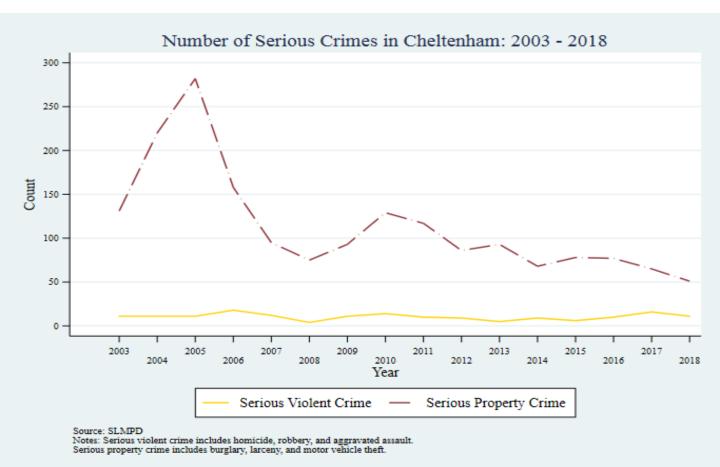

Supplemental Graphs Providing Trends in Arrests and Crime by Neighborhood from 2002 to 2018

Lee Ann Slocum, Dale Dan-Irabor, Claire Greene <sup>1</sup> Department of Criminology & Criminal Justice, University of Missouri - St. Louis