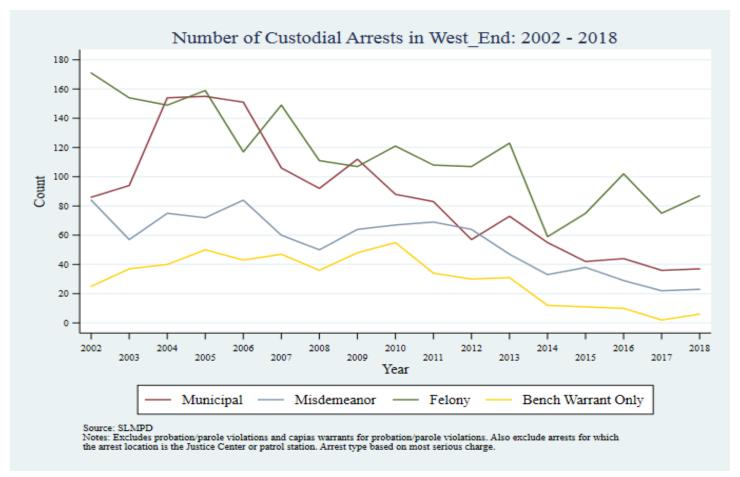

Supplemental Graphs Providing Trends in Arrests and Crime by Neighborhood from 2002 to 2018

Lee Ann Slocum, Dale Dan-Irabor, Claire Greene <sup>1</sup> Department of Criminology & Criminal Justice, University of Missouri - St. Louis