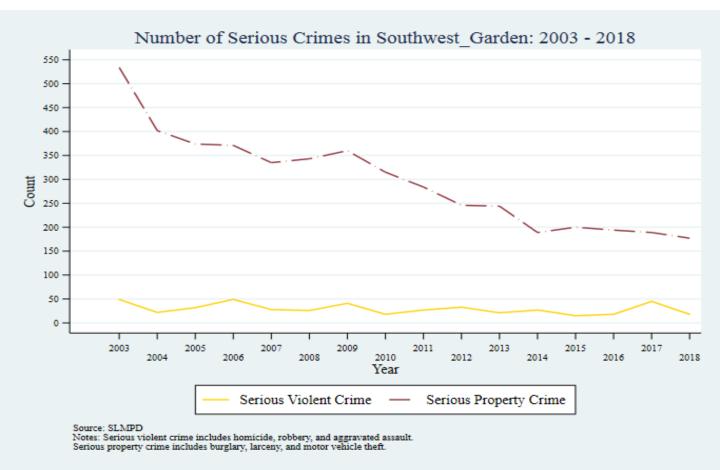

Supplemental Graphs Providing Trends in Arrests and Crime by Neighborhood from 2002 to 2018

Lee Ann Slocum, Dale Dan-Irabor, Claire Greene <sup>1</sup> Department of Criminology & Criminal Justice, University of Missouri - St. Louis