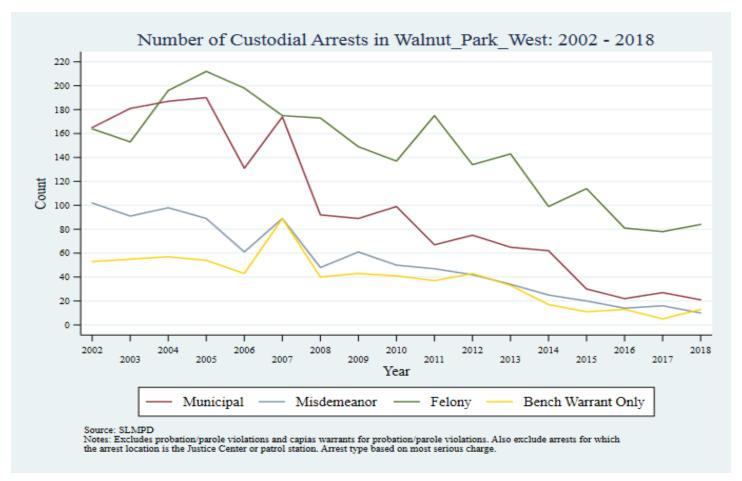

Supplemental Graphs Providing Trends in Arrests and Crime by Neighborhood from 2002 to 2018

Lee Ann Slocum, Dale Dan-Irabor, Claire Greene <sup>1</sup> Department of Criminology & Criminal Justice, University of Missouri - St. Louis