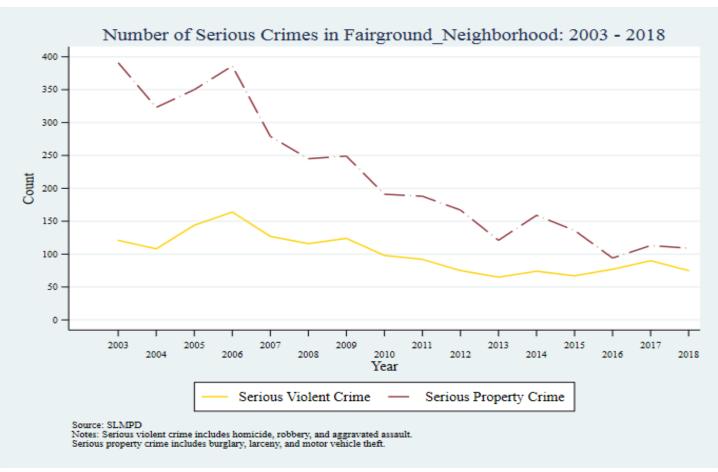

Supplemental Graphs Providing Trends in Arrests and Crime by Neighborhood from 2002 to 2018

Lee Ann Slocum, Dale Dan-Irabor, Claire Greene <sup>1</sup> Department of Criminology & Criminal Justice, University of Missouri - St. Louis