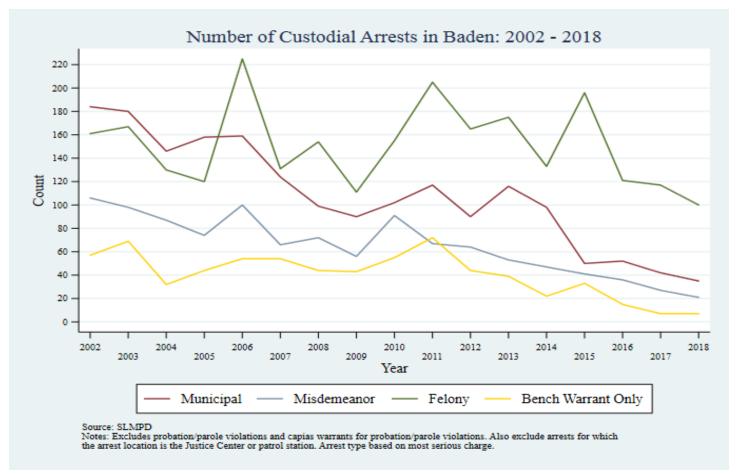

Supplemental Graphs Providing Trends in Arrests and Crime by Neighborhood from 2002 to 2018

Lee Ann Slocum, Dale Dan-Irabor, Claire Greene <sup>1</sup> Department of Criminology & Criminal Justice, University of Missouri - St. Louis