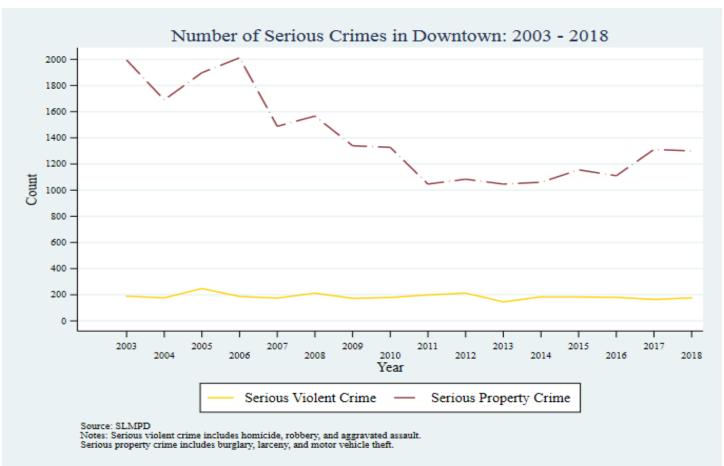

Supplemental Graphs Providing Trends in Arrests and Crime by Neighborhood from 2002 to 2018

Lee Ann Slocum, Dale Dan-Irabor, Claire Greene <sup>1</sup> Department of Criminology & Criminal Justice, University of Missouri - St. Louis