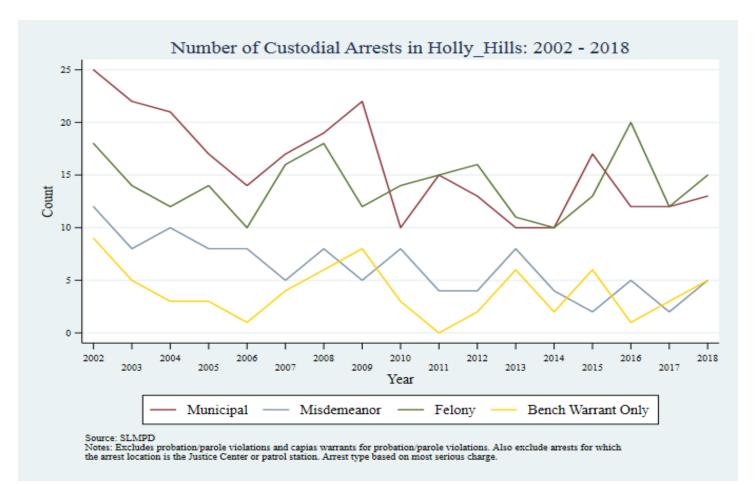

Supplemental Graphs Providing Trends in Arrests and Crime by Neighborhood from 2002 to 2018

Lee Ann Slocum, Dale Dan-Irabor, Claire Greene <sup>1</sup> Department of Criminology & Criminal Justice, University of Missouri - St. Louis