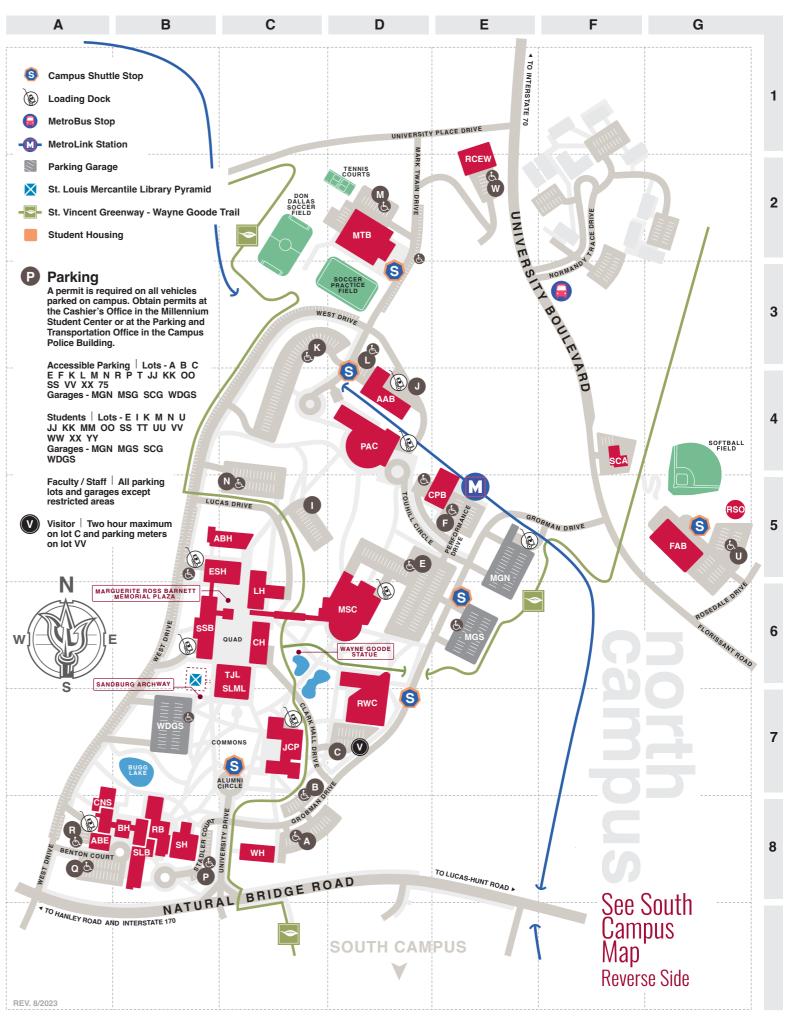

**Anheuser-Busch Ecology** A-8 and Conservation Complex [ABE] Anheuser-Busch Hall [ABH] C-5 Arts Administration Building [AAB] D-4 Benton Hall [BH] B-8 Blanche M. Touhill Performing D-4 Arts Center [PAC] Clark Hall [CH] C-6 Express Scripts Hall [ESH] C-5 Fine Arts Building [FAB] G-5 J.C. Penney Building / Conference C-7 Center [JCP] Lucas Hall [LH] C-6 Mark Twain Building [MTB] D-2 Millennium Student Center [MSC] D-6 and Student Services Millennium Student Center E-5 Garage North [MGN] Millennium Student Center E-6 Garage South [MGS] Print and Mail Services [JCP] C-7 Recreation and Wellness Center [RWC] D-7 **Regional Center for Education** E-2 and Work [RCEW] Research Building [RB] B-8 Richard D. Schwartz Observatory [RSO] G-5 Science Learning Building [SLB] B-8 Sculpture and Ceramics Annex [SCA] F-4 **Social Sciences and Business B-6 Building / Tower [SSB]** Stadler Hall [SH] B-8 St. Louis Mercantile Library [SLML] C-6 Thomas Jefferson Library [TJL] C-6 **UMSL Accelerate / Campus** E-5 Police Building [CPB] **West Drive Garage South [WDGS]** B-7 William L. Clay Center for **A-8** Nanoscience [CNS] Woods Hall [WH] C-8