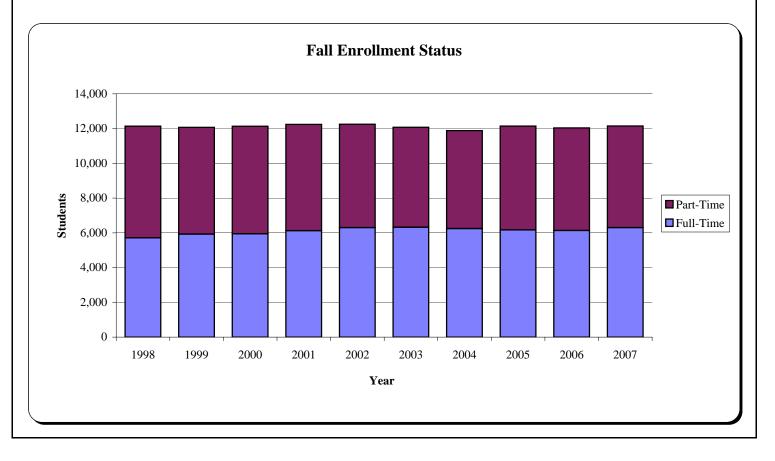

## UNIVERSITY OF MISSOURI-ST. LOUIS TABLE 1-11. FALL ENROLLMENT STATUS (On-Campus Headcount)

|           | 1998   | 1999   | 2000   | 2001   | 2002   | 2003   | 2004   | 2005   | 2006   | 2007   |
|-----------|--------|--------|--------|--------|--------|--------|--------|--------|--------|--------|
| Full-Time | 5,711  | 5,931  | 5,947  | 6,129  | 6,304  | 6,326  | 6,247  | 6,171  | 6,137  | 6,304  |
| Part-Time | 6,429  | 6,138  | 6,187  | 6,113  | 5,946  | 5,748  | 5,634  | 5,972  | 5,902  | 5,843  |
| TOTAL     | 12,140 | 12,069 | 12,134 | 12,242 | 12,250 | 12,074 | 11,881 | 12,143 | 12,039 | 12,147 |
|           |        |        |        |        |        |        |        |        |        |        |

\*Graduate School changed definition of "full-time" from 9 hours to 6 hours.

| <b>Percentages</b> |       |       |       |       |       |       |       |       |       |       |
|--------------------|-------|-------|-------|-------|-------|-------|-------|-------|-------|-------|
| Full-Time          | 47.0% | 49.1% | 49.0% | 50.1% | 51.5% | 52.4% | 52.6% | 50.8% | 51.0% | 51.9% |
| Part-Time          | 53.0% | 50.9% | 51.0% | 49.9% | 48.5% | 47.6% | 47.4% | 49.2% | 49.0% | 48.1% |
|                    |       |       |       |       |       |       |       |       |       |       |