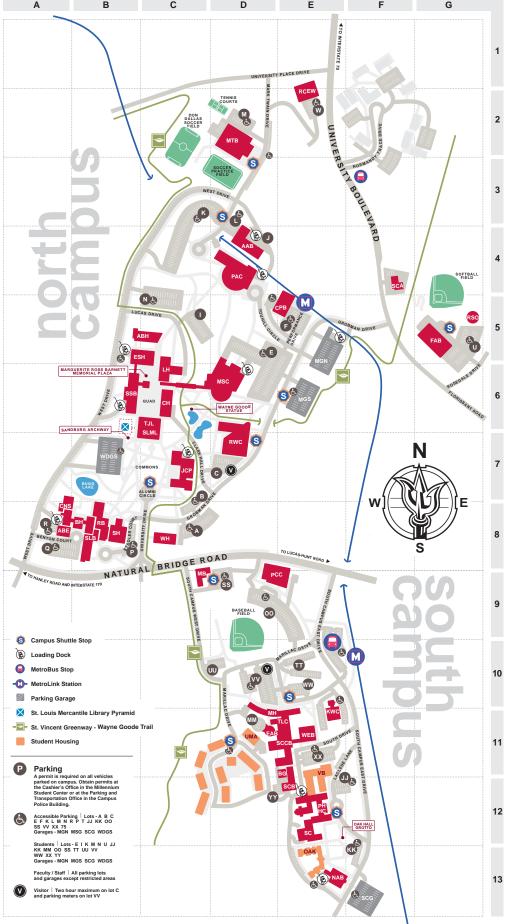

| Anheuser-Busch Ecology and Conservation Complex [ABE]                                  | A-8         |
|----------------------------------------------------------------------------------------|-------------|
| Anheuser-Busch Hall [ABH]                                                              | C-5         |
| Arts Administration Building [AAB]                                                     | D-4         |
| Benton Hall [BH]                                                                       | B-8         |
| Blanche M. Touhill Performing<br>Arts Center [PAC]                                     | D-4         |
| Boiler Garage / Surplus Property [BG]                                                  | E-11        |
| Clark Hall [CH]                                                                        | C-6         |
| E. Desmond Lee Technology and Learning Center [TLC]                                    | E-11        |
| Education Administration Building [EAB]                                                | D-11        |
| Express Scripts Hall [ESH]                                                             | C-5         |
| Fine Arts Building [FAB]                                                               | G-5         |
| Kathy J. Weinman Children's Advocacy<br>Centre and Center for Trauma<br>Recovery [KWC] | E-11        |
| J.C. Penney Building / Conference<br>Center [JCP]                                      | C-7         |
| Lucas Hall [LH]                                                                        | C-6         |
| Mark Twain Building [MTB]                                                              | D-2         |
| Marillac Hall [MH]                                                                     | D-11        |
| Millennium Student Center [MSC] and Student Services                                   | D-6         |
| Millennium Student Center<br>Garage North [MGN]                                        | E-5         |
| Millennium Student Center<br>Garage South [MGS]                                        | E-6         |
| Music Building [MB]                                                                    | C-9         |
| Nursing Administration Building [NAB]                                                  | E-13        |
| Oak Hall [OAK]                                                                         | E-13        |
| Patient Care Center [PCC]                                                              | D-9         |
| Provincial House [PH] and<br>Pierre Laclede Honors College [HC]                        | E-12        |
| Recreation and Wellness Center [RWC]                                                   | D-7         |
| Regional Center for Education<br>and Work [RCEW]                                       | E-2         |
| Research Building [RB]                                                                 | B-8         |
| Richard D. Schwartz Observatory [RSO]                                                  | G-5         |
| Print and Mail Services [JCP]                                                          | C-7         |
| Science Learning Building [SLB]                                                        | B-8         |
| Sculpture and Ceramics Annex [SCA]                                                     | F-4         |
| Seton Center Hall [SC]                                                                 | E-12        |
| Social Sciences and Business<br>Building / Tower [SSB]                                 | B-6         |
| South Campus Classroom Building [SCCB] and Child Development Center                    | E-11        |
| South Campus Computer<br>Building [SCB]                                                | E-12        |
| South Campus Garage [SCG]                                                              | F-13        |
| Stadler Hall [SH]                                                                      | B-8         |
| St. Louis Mercantile Library [SLML]                                                    | C-6         |
| Thomas Jefferson Library [TJL]                                                         | C-6         |
| UMSL Accelerate / Campus Police Building [CPB]                                         | E-5         |
| University Meadows Apartments [UMA]                                                    | D-11        |
| Villa Building [VB]                                                                    | E-11        |
| Ward E. Barnes Building [WEB]                                                          | E-11<br>B-7 |
| West Drive Garage South [WDGS] William L. Clay Center for                              | B-7<br>A-8  |
| Nanoscience [CNS]  Woods Hall [WH]                                                     | A-8<br>C-8  |
| modus man [mm]                                                                         | U-8         |